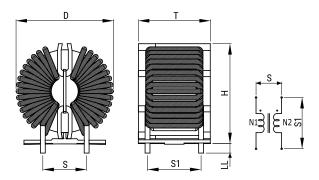

| Dimensions |              |
|------------|--------------|
| D          | 28.5mm MAX   |
| Т          | 23mm MAX     |
| Н          | 28.5mm MAX   |
| LL         | 3.5mm +/-1mm |
| S          | 18mm NOM     |