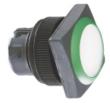

## RAFIX 22 QR - Pushbutton, illuminated, flush lens, square collar, plastic front ring, latching 1.30.240.061/1507

| General information                             |                                              |
|-------------------------------------------------|----------------------------------------------|
| Form of lens                                    | flat lens                                    |
| Color of lens                                   | transparent green                            |
| Color of front ring                             | slate-grey                                   |
| Form of collar                                  | square                                       |
|                                                 |                                              |
| Dimensions                                      |                                              |
| Dimensions of collar                            | 29.8 x 29.8 mm                               |
| Overall height                                  | 9.4 mm                                       |
| Mounting depth with contact block without cable | 56.4 mm                                      |
| Mounting hole                                   | ø 22.3 mm                                    |
| Mounting grid                                   | 50 x 30 mm                                   |
|                                                 |                                              |
| Mechanical design                               |                                              |
| Mounting                                        | ring nut                                     |
| Contact function                                | latching                                     |
| Illumination                                    | yes                                          |
| Mechanical characteristics                      |                                              |
| Operating travel                                | 4 mm                                         |
| Operating force max.                            | approx. 5 N for 1 switching element          |
| Robustness max.                                 | 100 N                                        |
|                                                 |                                              |
| Other specifications                            |                                              |
| Operating life (operations)                     | 1,000,000 momentary / 500,000 latching cycle |
| Degree of protection from front side            | IP65 (DIN EN 60529)                          |
| Ambient temp. operating min.                    | -25 °C                                       |
| Ambient temp. operating max.                    | +70 °C                                       |
| Storage temperature min.                        | -40 °C                                       |
| Storage temperature max.                        | +80 °C                                       |
| Environmental restistance                       | acc. to IEC 60068-2-14, -30, -33 and -78     |
| ROHS compliant                                  | yes                                          |
| REACH compliant                                 | yes                                          |