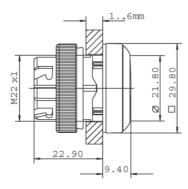

## RAFIX 22 QR - Pushbutton, illuminated, flush lens, square collar, plastic front ring, latching 1.30.240.061/1507

| General information                             |                                              |
|-------------------------------------------------|----------------------------------------------|
| Form of lens                                    | flat lens                                    |
| Color of lens                                   | transparent green                            |
| Color of front ring                             | slate-grey                                   |
| Form of collar                                  | square                                       |
|                                                 |                                              |
| Dimensions                                      |                                              |
| Dimensions of collar                            | 29.8 x 29.8 mm                               |
| Overall height                                  | 9.4 mm                                       |
| Mounting depth with contact block without cable | 56.4 mm                                      |
| Mounting hole                                   | ø 22.3 mm                                    |
| Mounting grid                                   | 50 x 30 mm                                   |
|                                                 |                                              |
| Mechanical design                               |                                              |
| Mounting                                        | ring nut                                     |
| Contact function                                | latching                                     |
| Illumination                                    | yes                                          |
| Mechanical characteristics                      |                                              |
| Operating travel                                | 4 mm                                         |
| Operating force max.                            | approx. 5 N for 1 switching element          |
| Robustness max.                                 | 100 N                                        |
|                                                 |                                              |
| Other specifications                            |                                              |
| Operating life (operations)                     | 1,000,000 momentary / 500,000 latching cycle |
| Degree of protection from front side            | IP65 (DIN EN 60529)                          |
| Ambient temp. operating min.                    | -25 °C                                       |
| Ambient temp. operating max.                    | +70 °C                                       |
| Storage temperature min.                        | -40 °C                                       |
| Storage temperature max.                        | +80 °C                                       |
| Environmental restistance                       | acc. to IEC 60068-2-14, -30, -33 and -78     |
| ROHS compliant                                  | yes                                          |
| REACH compliant                                 | yes                                          |