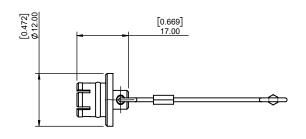

DESCRIPTION: QUIK-LOQ - DUST CAP - FEMALE

UNITS = MM [INCHES]

## \*\*NOTE: THIS DUST CAP FITS FEMALE 821B CONNECTORS

CHARACTERISSTICS
MATERIALS
BODY: BRASS
BODY PLATING: NICKEL
LANYARD: STAINLESS STEEL
O-RING: SILICONE RUBBER
MAXIMUM OPERATING TEMPERATURE: 200°C

IP RATING: 61