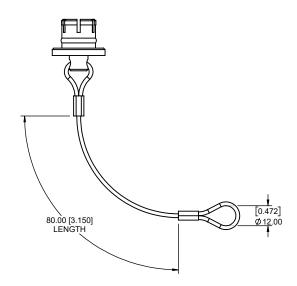

DESCRIPTION: QUIK-LOQ - DUST CAP - FEMALE

UNITS = MM [INCHES]

## \*\*NOTE: THIS DUST CAP FITS FEMALE 821B CONNECTORS

CHARACTERISSTICS
MATERIALS
BODY: BRASS
BODY PLATING: NICKEL
LANYARD: STAINLESS STEEL
O-RING: SILICONE RUBBER
MAXIMUM OPERATING TEMPERATURE: 200°C

IP RATING: 61