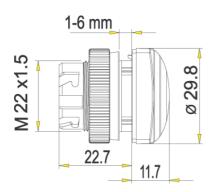

## RAFIX 22 QR - Pushbutton with protective cap, flush lens, round collar 1.30.240.005/1008

| General information                             |                                                                 |
|-------------------------------------------------|-----------------------------------------------------------------|
| Form of lens                                    | flat lens                                                       |
| Color of lens                                   | transparent white                                               |
| Color of front ring                             | silver-grey                                                     |
| Form of collar                                  | round                                                           |
| Dimensions                                      |                                                                 |
| Mounting depth with contact block without cable | 56.4 mm                                                         |
| Mounting hole                                   | ø 22.3 mm                                                       |
| Mounting grid                                   | 50 x 30 mm                                                      |
| Mechanical design                               |                                                                 |
| Mounting                                        | ring nut                                                        |
| Contact function                                | momentary                                                       |
| Illumination                                    | yes                                                             |
| Mechanical characteristics                      |                                                                 |
| Operating travel                                | 4 mm                                                            |
| Operating force max.                            | approx. 5 N for 1 switching element                             |
| Robustness max.                                 | 100 N                                                           |
| Other specifications                            |                                                                 |
| Operating life (operations)                     | 1,000,000 momentary cycle                                       |
| Degree of protection from front side            | IP65 (DIN EN 60529); IP69K (ISO 20653), water temp. 23 °C ±3 °C |
| Ambient temp. operating min.                    | -25 °C                                                          |
| Ambient temp. operating max.                    | +70 °C                                                          |
| Storage temperature min.                        | -40 °C                                                          |
| Storage temperature max.                        | +80 °C                                                          |
| Environmental restistance                       | acc. to IEC 60068-2-14, -30, -33 and -78                        |
| ROHS compliant                                  | yes                                                             |
| REACH compliant                                 | yes                                                             |