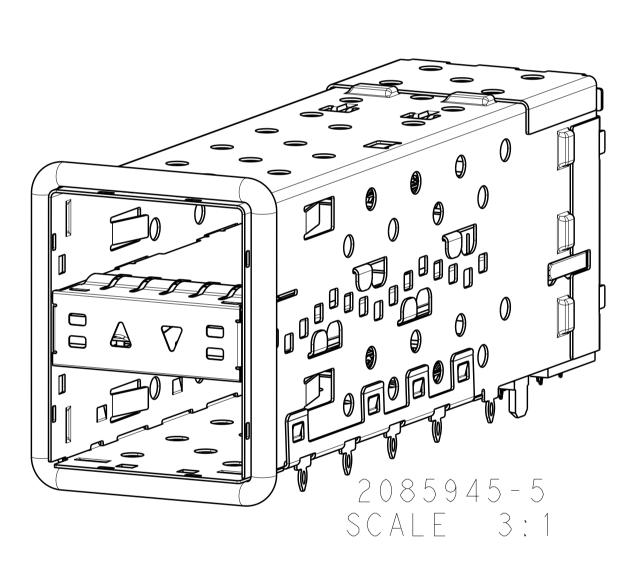

THIS PRINT IS

PRELIMINARY

UNQUALIFIED PRODUCT
CONTACT PRODUCT ENGINEERING
BEFORE USING THIS PRINT

| THIS DRAWING IS A CONTROLLED DOCUMENT. |                                                                                   | DWN 08AUG11 B. MCMASTER 08AUG11 CHK 08AUG11                     | TE Connectivity                                                                |
|----------------------------------------|-----------------------------------------------------------------------------------|-----------------------------------------------------------------|--------------------------------------------------------------------------------|
| DIMENSIONS:  mm                        | TOLERANCES UNLESS OTHERWISE SPECIFIED:  0 PLC ±- 1 PLC ±0.30 2 PLC ±0.25 3 PLC ±. | APVD 08AUG11 E. WICKES PRODUCT SPEC 108-127010 APPLICATION SPEC | CAGE AND PT CONNECTOR ASSEMBLY, WITH EMI GASKET, PRESS FIT, 2X1, STACKED QSFP+ |
|                                        | 4 PLC ±- ANGLES ±- FINISH                                                         | 114-32020 WEIGHT _ CUSTOMER DRAWING                             | SIZE   CAGE CODE   DRAWING NO   RESTRICTED TO                                  |