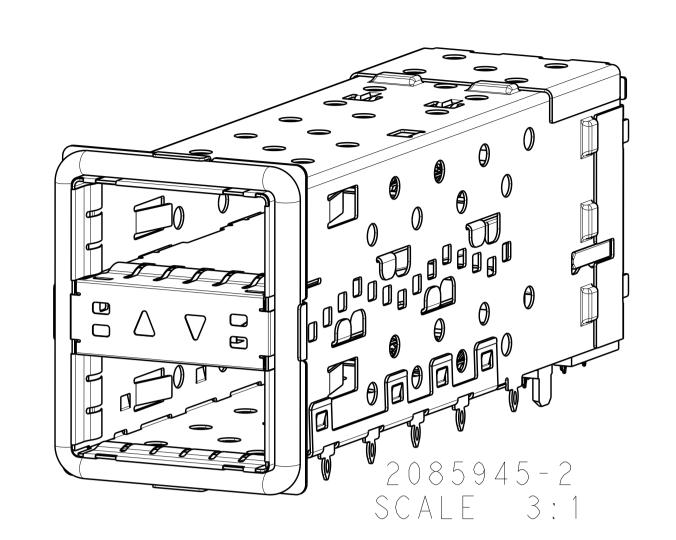

THIS PRINT IS

PRELIMINARY

UNQUALIFIED PRODUCT
CONTACT PRODUCT ENGINEERING
BEFORE USING THIS PRINT

| THIS DRAWING IS A CONTROLLED DOCUMENT. |                                                                                   | DWN 08AUG11 B. MCMASTER 08AUG11 CHK 08AUG11                     | TE Connectivity                                                                |
|----------------------------------------|-----------------------------------------------------------------------------------|-----------------------------------------------------------------|--------------------------------------------------------------------------------|
| DIMENSIONS:  mm                        | TOLERANCES UNLESS OTHERWISE SPECIFIED:  0 PLC ±- 1 PLC ±0.30 2 PLC ±0.25 3 PLC ±. | APVD 08AUG11 E. WICKES PRODUCT SPEC 108-127010 APPLICATION SPEC | CAGE AND PT CONNECTOR ASSEMBLY, WITH EMI GASKET, PRESS FIT, 2X1, STACKED QSFP+ |
|                                        | 4 PLC ±- ANGLES ±- FINISH                                                         | 114-32020 WEIGHT _ CUSTOMER DRAWING                             | SIZE   CAGE CODE   DRAWING NO   RESTRICTED TO                                  |