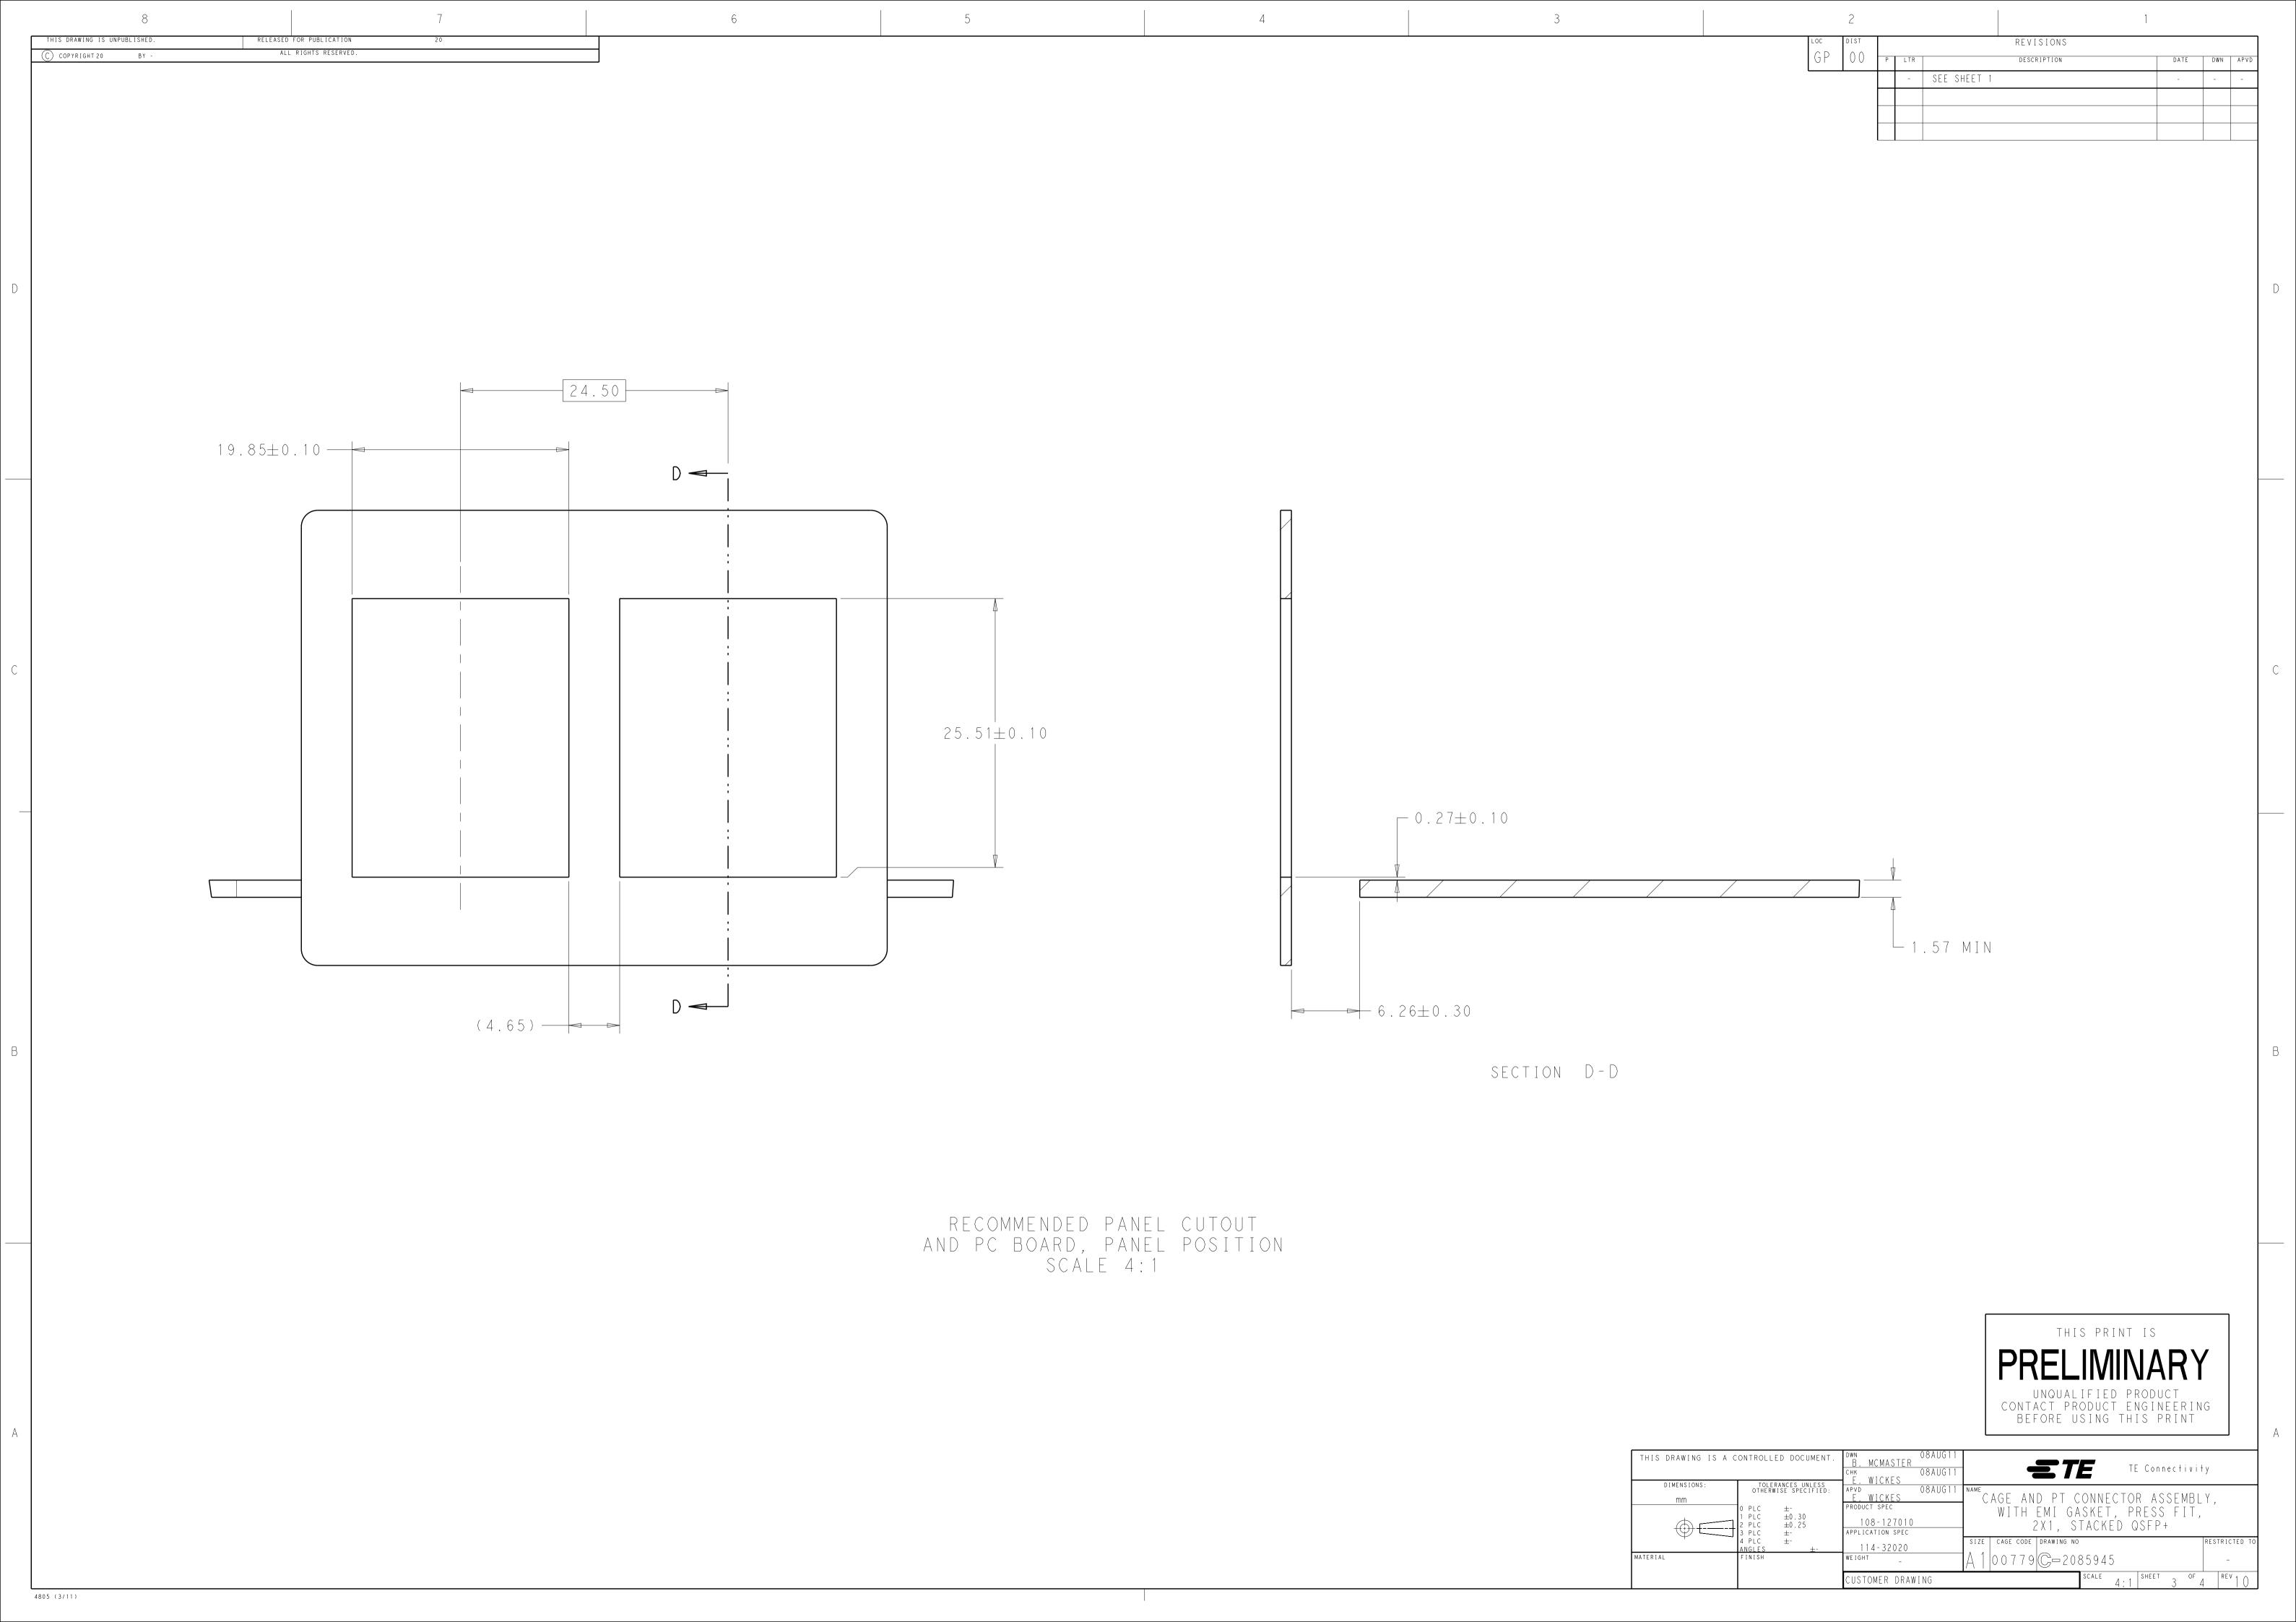

THIS PRINT IS

PRELIMINARY

UNQUALIFIED PRODUCT
CONTACT PRODUCT ENGINEERING
BEFORE USING THIS PRINT

| THIS DRAWING IS A CONTROLLED DOCUMENT. |                                                                                   | DWN 08AUG11 B. MCMASTER 08AUG11 CHK 08AUG11                     | TE Connectivity                                                                |
|----------------------------------------|-----------------------------------------------------------------------------------|-----------------------------------------------------------------|--------------------------------------------------------------------------------|
| DIMENSIONS:  mm                        | TOLERANCES UNLESS OTHERWISE SPECIFIED:  0 PLC ±- 1 PLC ±0.30 2 PLC ±0.25 3 PLC ±. | APVD 08AUG11 E. WICKES PRODUCT SPEC 108-127010 APPLICATION SPEC | CAGE AND PT CONNECTOR ASSEMBLY, WITH EMI GASKET, PRESS FIT, 2X1, STACKED QSFP+ |
|                                        | 4 PLC ±- ANGLES ±- FINISH                                                         | 114-32020 WEIGHT _ CUSTOMER DRAWING                             | SIZE   CAGE CODE   DRAWING NO   RESTRICTED TO                                  |