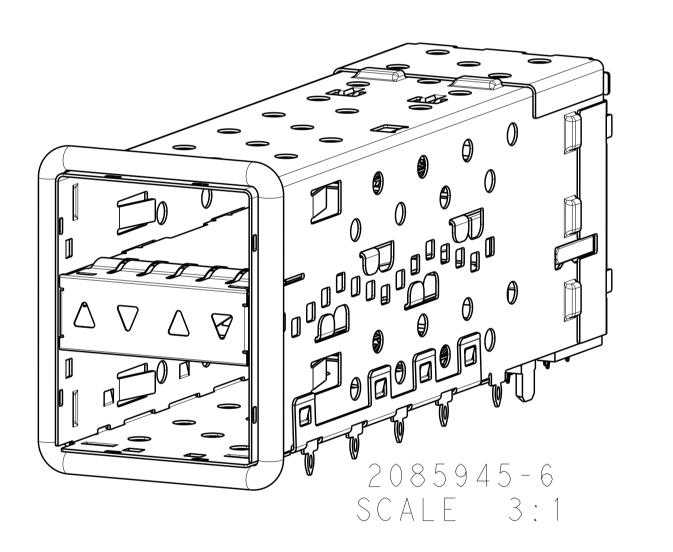

THIS PRINT IS

PRELIMINARY

UNQUALIFIED PRODUCT
CONTACT PRODUCT ENGINEERING
BEFORE USING THIS PRINT

| THIS DRAWING IS A CONTROLLED DOCUMENT. |                                                                                   | DWN 08AUG11 B. MCMASTER 08AUG11 CHK 08AUG11                     | TE Connectivity                                                                |
|----------------------------------------|-----------------------------------------------------------------------------------|-----------------------------------------------------------------|--------------------------------------------------------------------------------|
| DIMENSIONS:  mm                        | TOLERANCES UNLESS OTHERWISE SPECIFIED:  0 PLC ±- 1 PLC ±0.30 2 PLC ±0.25 3 PLC ±. | APVD 08AUG11 E. WICKES PRODUCT SPEC 108-127010 APPLICATION SPEC | CAGE AND PT CONNECTOR ASSEMBLY, WITH EMI GASKET, PRESS FIT, 2X1, STACKED QSFP+ |
|                                        | 4 PLC ±- ANGLES ±- FINISH                                                         | 114-32020 WEIGHT _ CUSTOMER DRAWING                             | SIZE   CAGE CODE   DRAWING NO   RESTRICTED TO                                  |