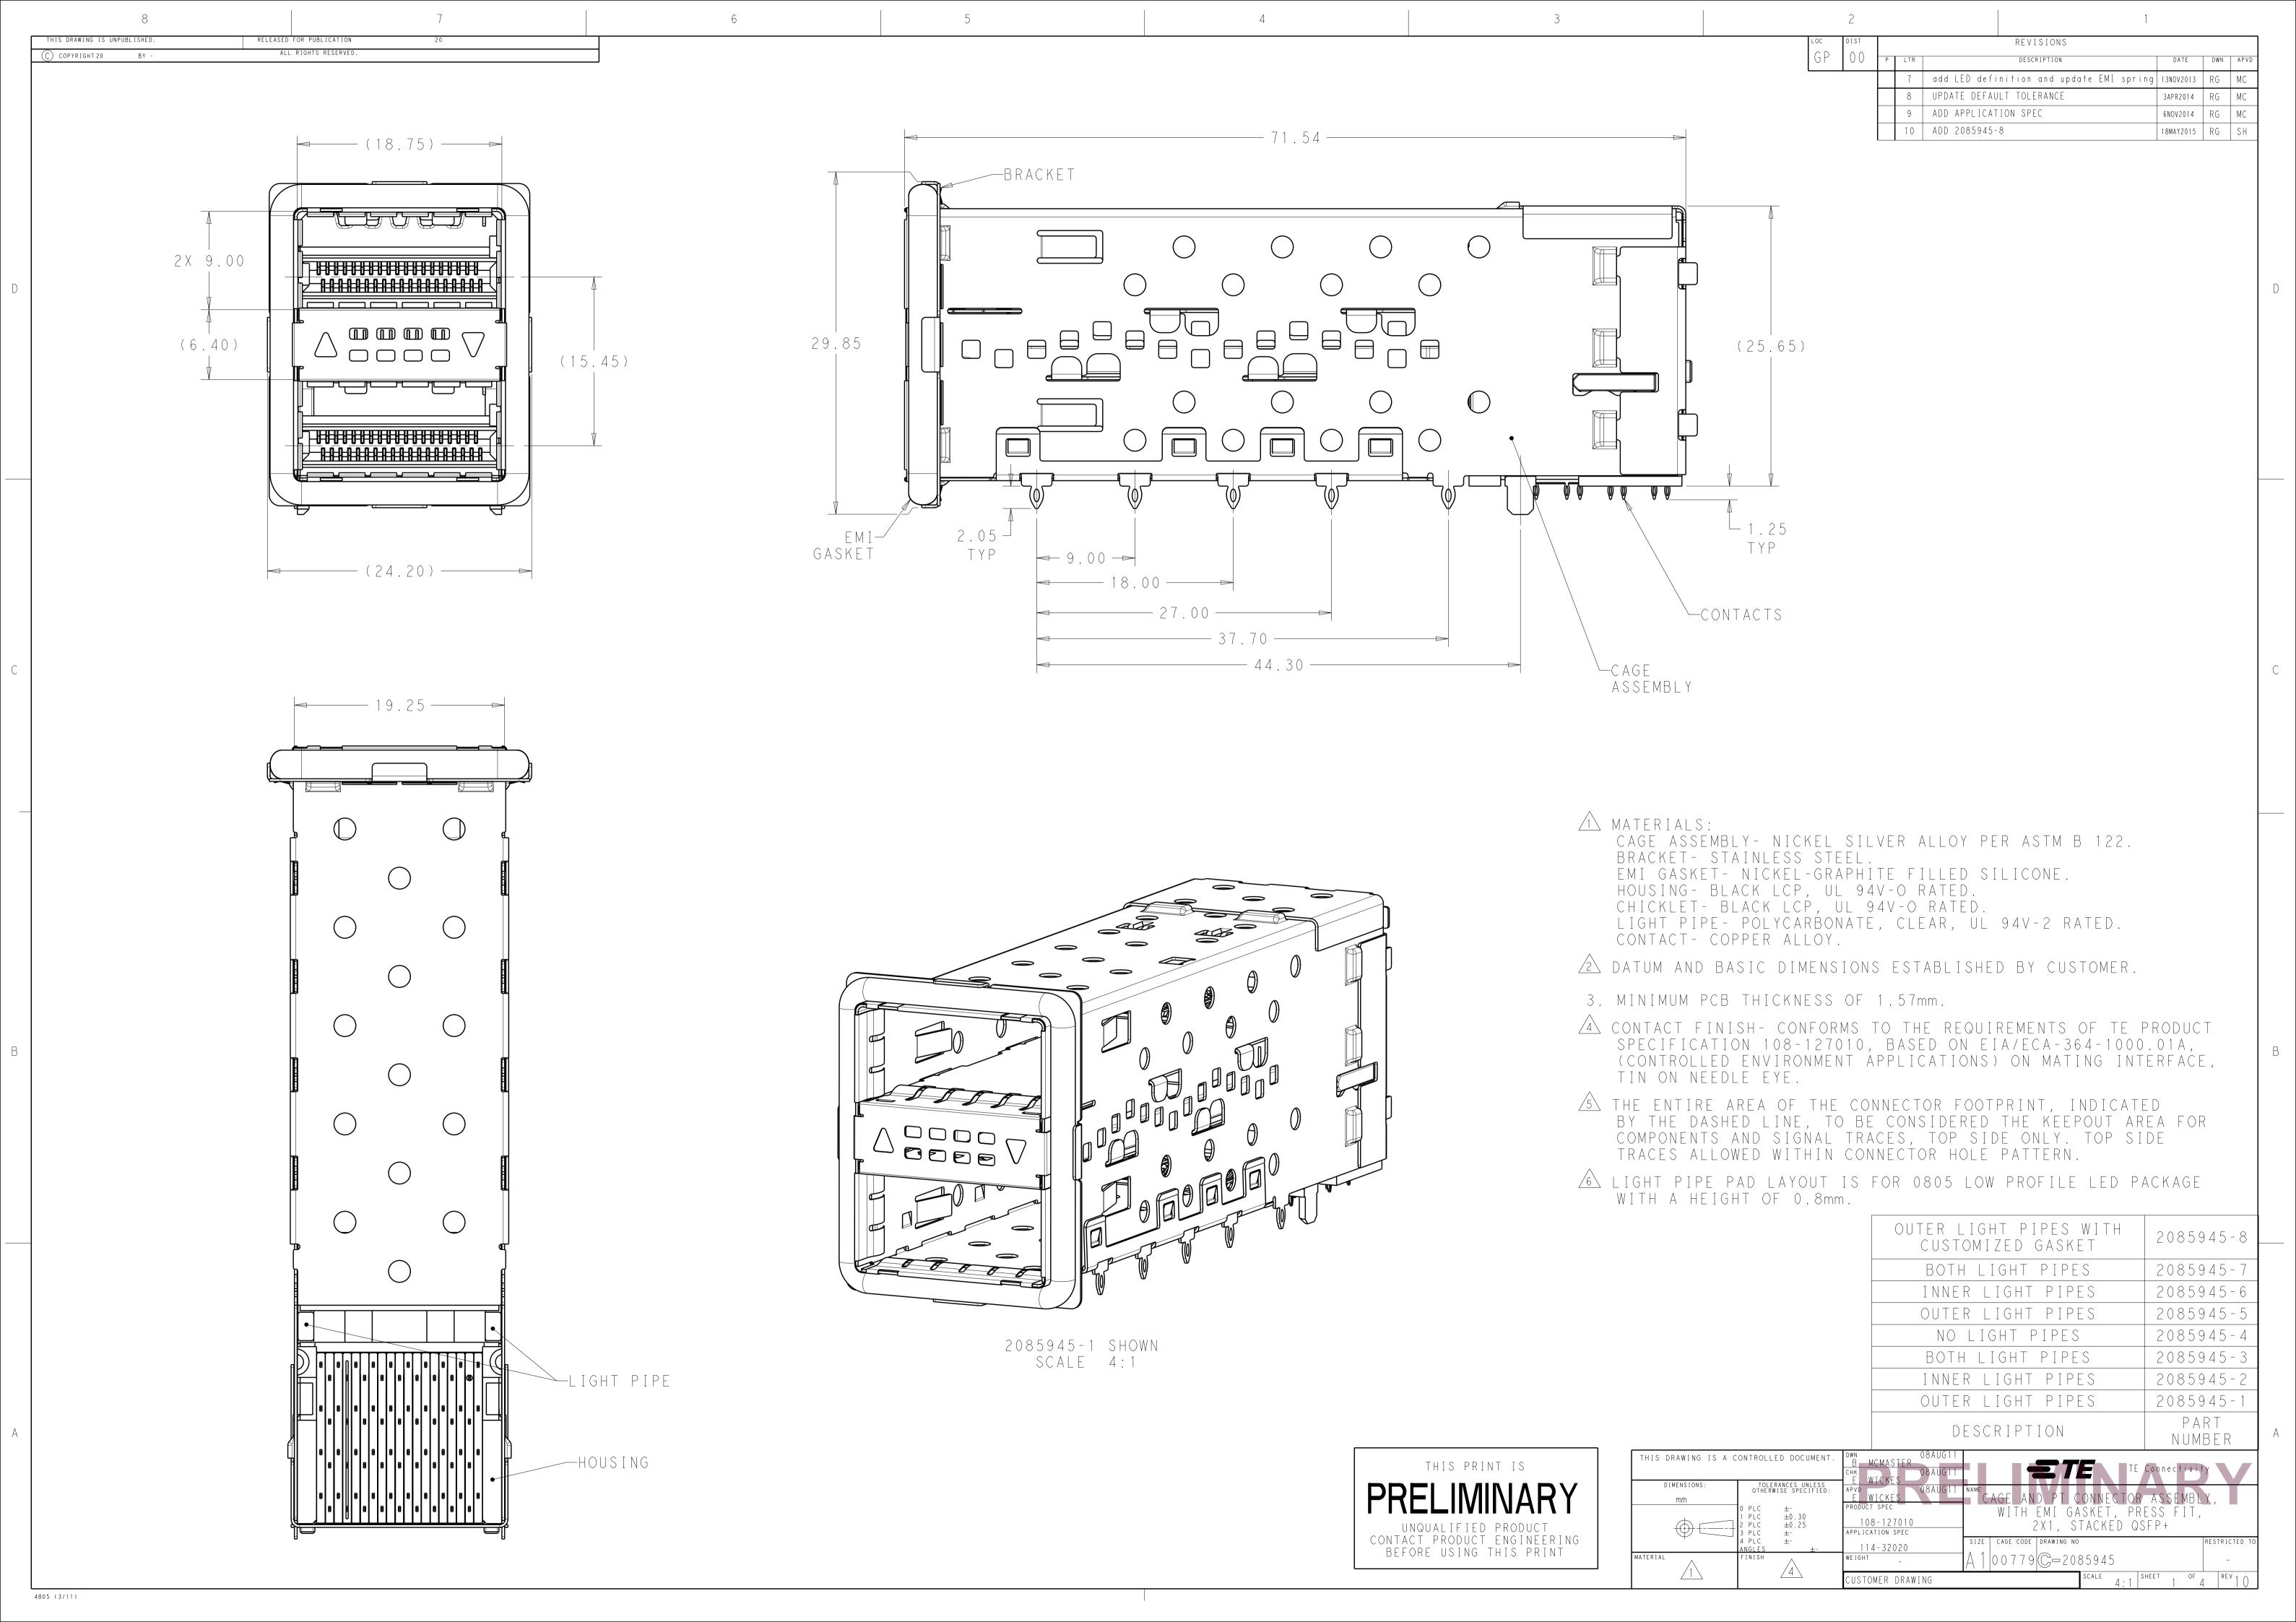

THIS PRINT IS

PRELIMINARY

UNQUALIFIED PRODUCT
CONTACT PRODUCT ENGINEERING
BEFORE USING THIS PRINT

| THIS DRAWING IS A CONTROLLED DOCUMENT. |                                                                                   | DWN 08AUG11 B. MCMASTER 08AUG11 CHK 08AUG11                     | TE Connectivity                                                                |
|----------------------------------------|-----------------------------------------------------------------------------------|-----------------------------------------------------------------|--------------------------------------------------------------------------------|
| DIMENSIONS:  mm                        | TOLERANCES UNLESS OTHERWISE SPECIFIED:  0 PLC ±- 1 PLC ±0.30 2 PLC ±0.25 3 PLC ±. | APVD 08AUG11 E. WICKES PRODUCT SPEC 108-127010 APPLICATION SPEC | CAGE AND PT CONNECTOR ASSEMBLY, WITH EMI GASKET, PRESS FIT, 2X1, STACKED QSFP+ |
|                                        | 4 PLC ±- ANGLES ±- FINISH                                                         | 114-32020 WEIGHT _ CUSTOMER DRAWING                             | SIZE   CAGE CODE   DRAWING NO   RESTRICTED TO                                  |