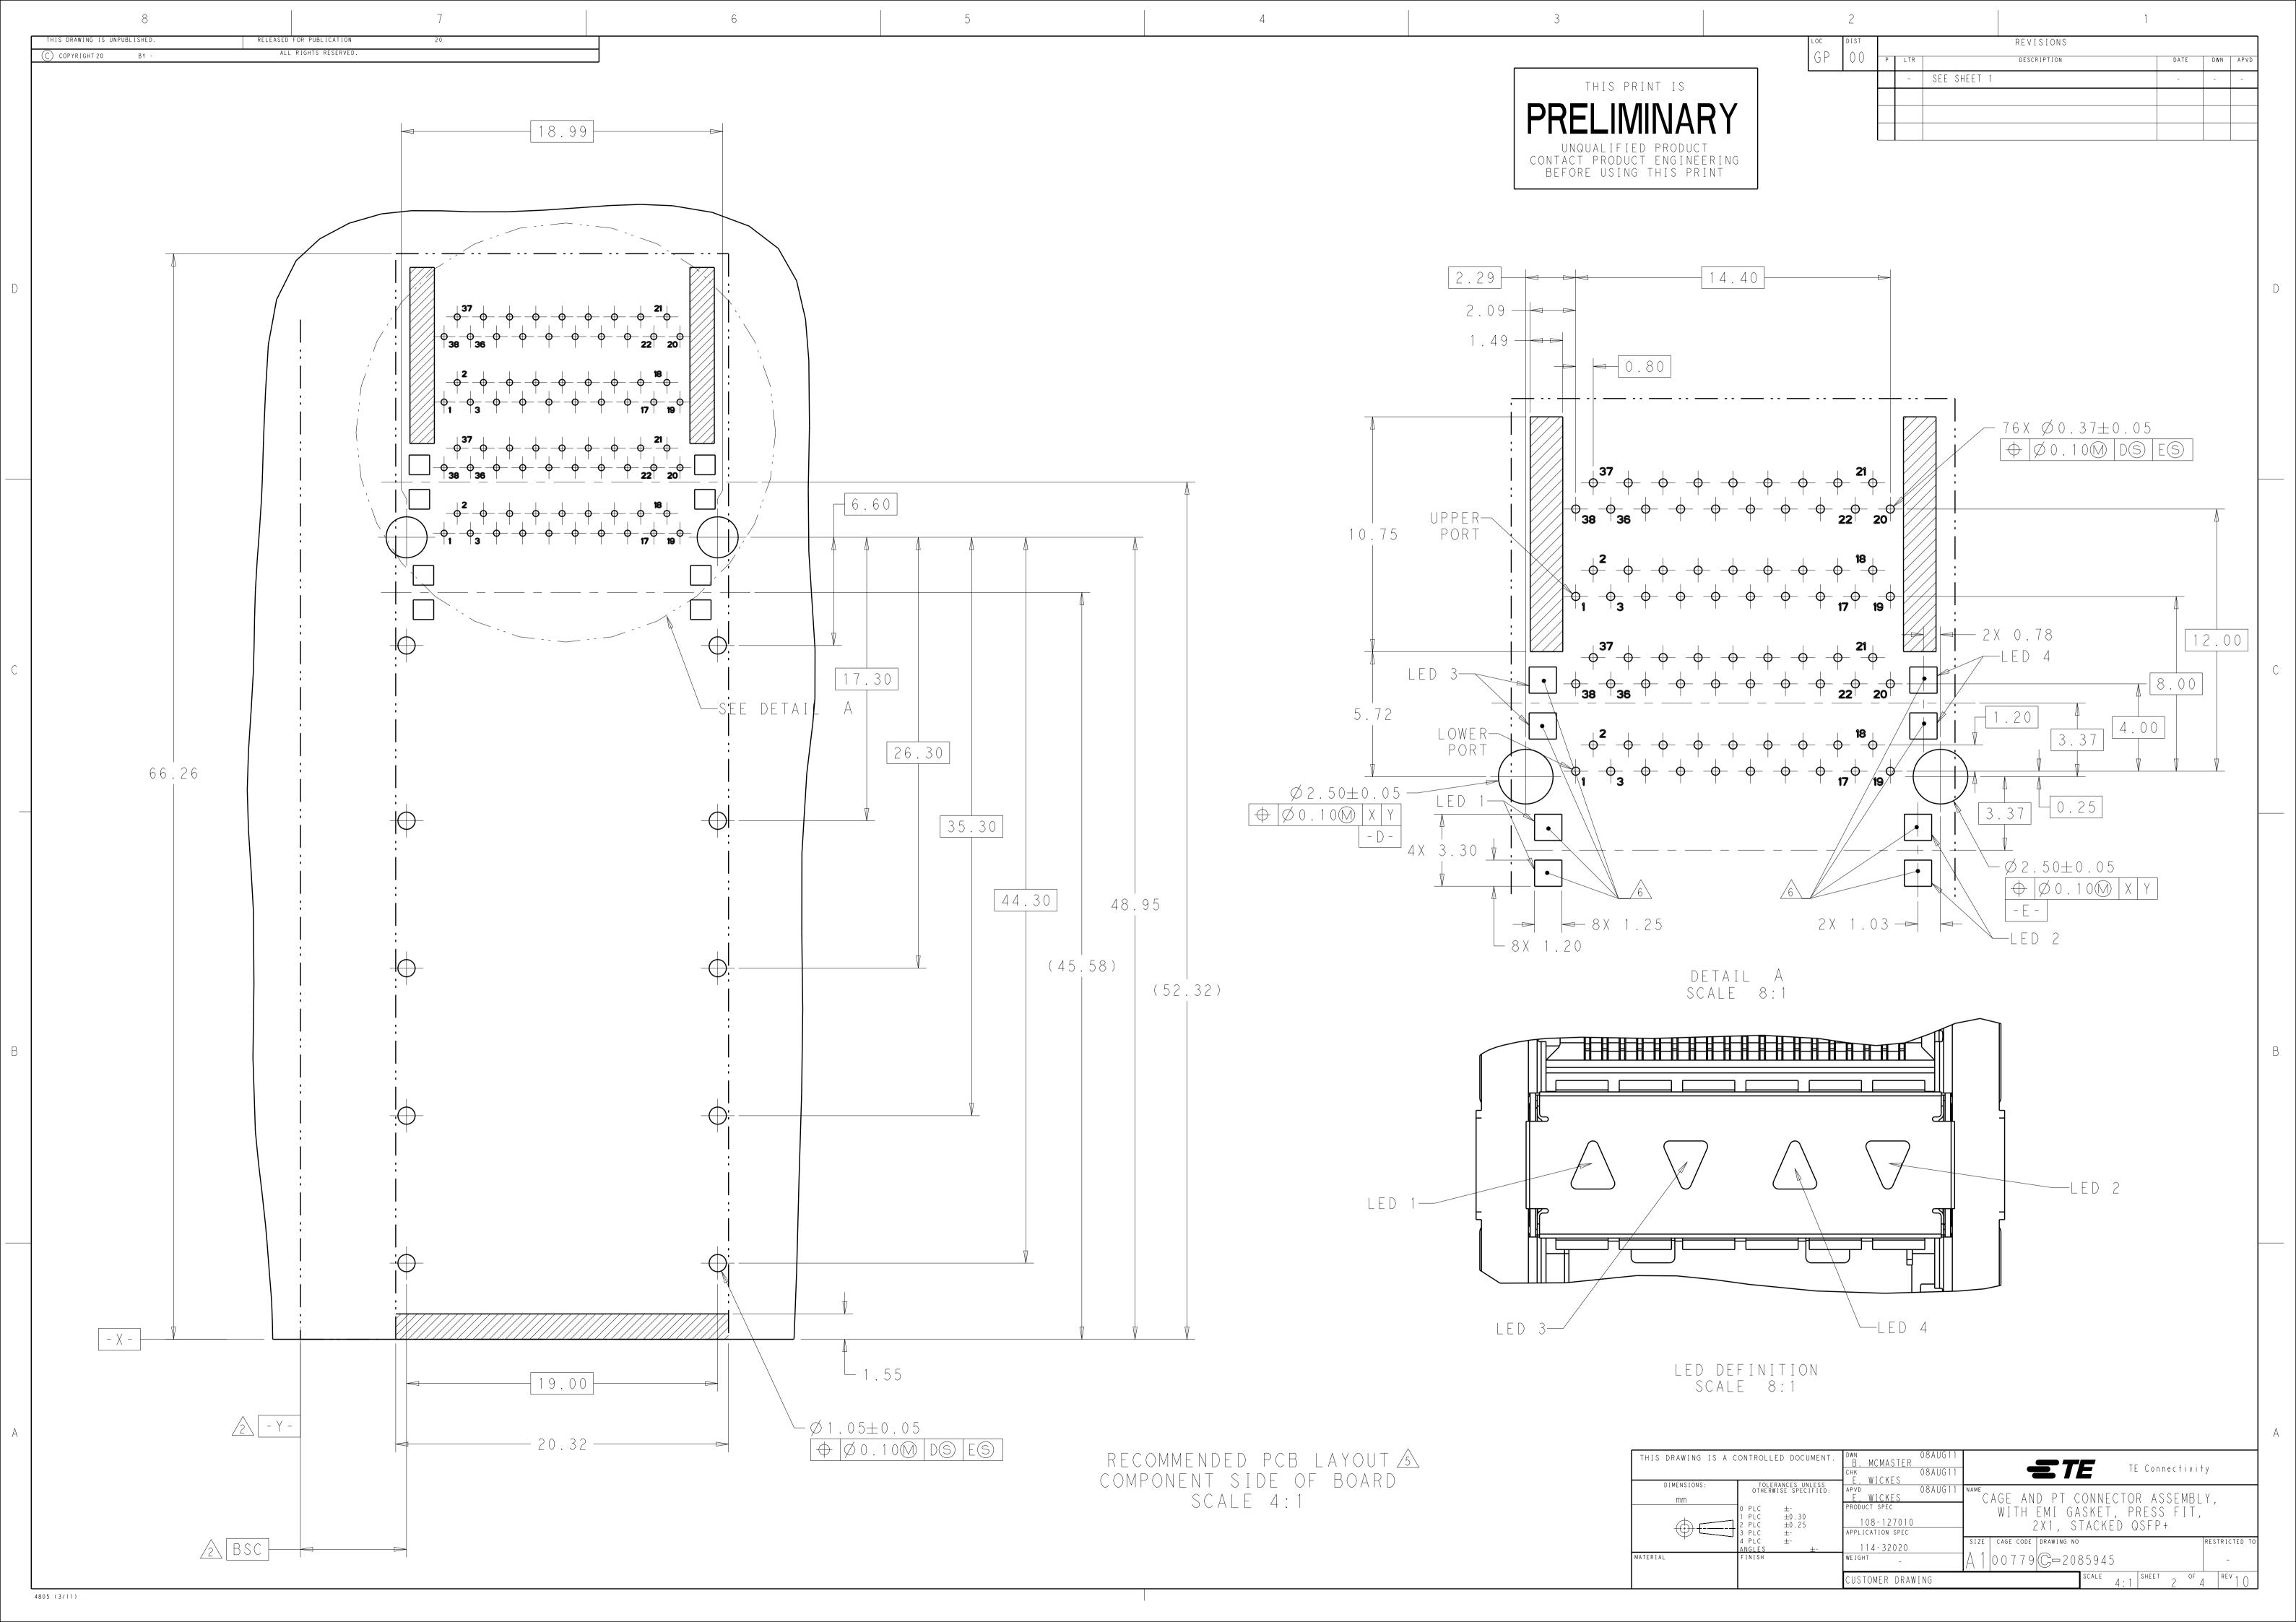

THIS PRINT IS

PRELIMINARY

UNQUALIFIED PRODUCT
CONTACT PRODUCT ENGINEERING
BEFORE USING THIS PRINT

| THIS DRAWING IS A CONTROLLED DOCUMENT. |                                                                                   | DWN 08AUG11 B. MCMASTER 08AUG11 CHK 08AUG11                     | TE Connectivity                                                                |
|----------------------------------------|-----------------------------------------------------------------------------------|-----------------------------------------------------------------|--------------------------------------------------------------------------------|
| DIMENSIONS:  mm                        | TOLERANCES UNLESS OTHERWISE SPECIFIED:  0 PLC ±- 1 PLC ±0.30 2 PLC ±0.25 3 PLC ±. | APVD 08AUG11 E. WICKES PRODUCT SPEC 108-127010 APPLICATION SPEC | CAGE AND PT CONNECTOR ASSEMBLY, WITH EMI GASKET, PRESS FIT, 2X1, STACKED QSFP+ |
|                                        | 4 PLC ±- ANGLES ±- FINISH                                                         | 114-32020 WEIGHT _ CUSTOMER DRAWING                             | SIZE   CAGE CODE   DRAWING NO   RESTRICTED TO                                  |