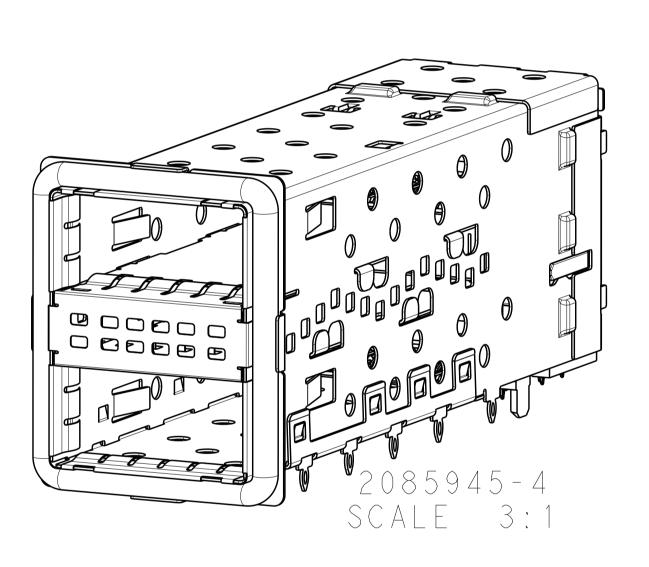

THIS PRINT IS

PRELIMINARY

UNQUALIFIED PRODUCT
CONTACT PRODUCT ENGINEERING
BEFORE USING THIS PRINT

| THIS DRAWING IS A CONTROLLED DOCUMENT. |                                                                                   | DWN 08AUG11 B. MCMASTER 08AUG11 CHK 08AUG11                     | TE Connectivity                                                                |
|----------------------------------------|-----------------------------------------------------------------------------------|-----------------------------------------------------------------|--------------------------------------------------------------------------------|
| DIMENSIONS:  mm                        | TOLERANCES UNLESS OTHERWISE SPECIFIED:  0 PLC ±- 1 PLC ±0.30 2 PLC ±0.25 3 PLC ±. | APVD 08AUG11 E. WICKES PRODUCT SPEC 108-127010 APPLICATION SPEC | CAGE AND PT CONNECTOR ASSEMBLY, WITH EMI GASKET, PRESS FIT, 2X1, STACKED QSFP+ |
|                                        | 4 PLC ±- ANGLES ±- FINISH                                                         | 114-32020 WEIGHT _ CUSTOMER DRAWING                             | SIZE   CAGE CODE   DRAWING NO   RESTRICTED TO                                  |