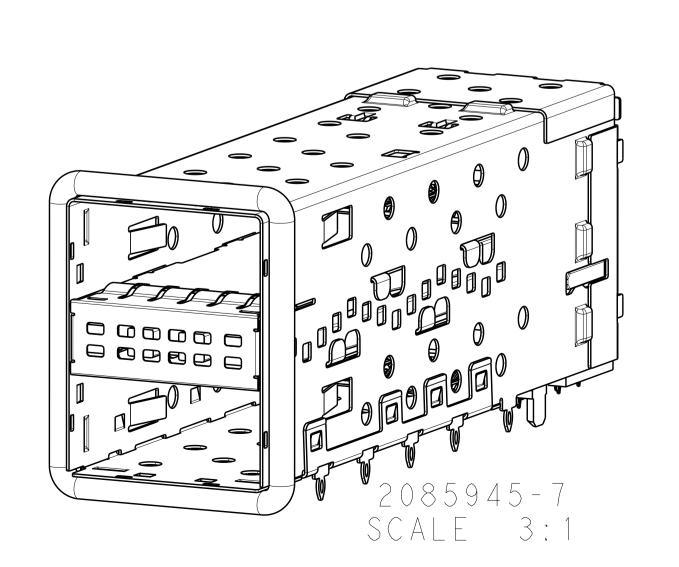

THIS PRINT IS

PRELIMINARY

UNQUALIFIED PRODUCT
CONTACT PRODUCT ENGINEERING
BEFORE USING THIS PRINT

| THIS DRAWING IS A CONTROLLED DOCUMENT. |                                                                                   | DWN 08AUG11 B. MCMASTER 08AUG11 CHK 08AUG11                     | TE Connectivity                                                                |
|----------------------------------------|-----------------------------------------------------------------------------------|-----------------------------------------------------------------|--------------------------------------------------------------------------------|
| DIMENSIONS:  mm                        | TOLERANCES UNLESS OTHERWISE SPECIFIED:  0 PLC ±- 1 PLC ±0.30 2 PLC ±0.25 3 PLC ±. | APVD 08AUG11 E. WICKES PRODUCT SPEC 108-127010 APPLICATION SPEC | CAGE AND PT CONNECTOR ASSEMBLY, WITH EMI GASKET, PRESS FIT, 2X1, STACKED QSFP+ |
|                                        | 4 PLC ±- ANGLES ±- FINISH                                                         | 114-32020 WEIGHT _ CUSTOMER DRAWING                             | SIZE   CAGE CODE   DRAWING NO   RESTRICTED TO                                  |