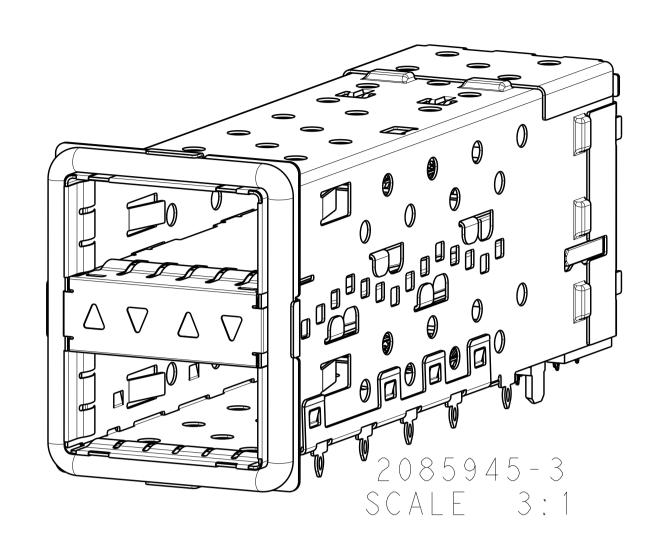

THIS PRINT IS

PRELIMINARY

UNQUALIFIED PRODUCT
CONTACT PRODUCT ENGINEERING
BEFORE USING THIS PRINT

| THIS DRAWING IS A CONTROLLED DOCUMENT. |                                                                                   | DWN 08AUG11 B. MCMASTER 08AUG11 CHK 08AUG11                     | TE Connectivity                                                                |
|----------------------------------------|-----------------------------------------------------------------------------------|-----------------------------------------------------------------|--------------------------------------------------------------------------------|
| DIMENSIONS:  mm                        | TOLERANCES UNLESS OTHERWISE SPECIFIED:  0 PLC ±- 1 PLC ±0.30 2 PLC ±0.25 3 PLC ±. | APVD 08AUG11 E. WICKES PRODUCT SPEC 108-127010 APPLICATION SPEC | CAGE AND PT CONNECTOR ASSEMBLY, WITH EMI GASKET, PRESS FIT, 2X1, STACKED QSFP+ |
|                                        | 4 PLC ±- ANGLES ±- FINISH                                                         | 114-32020 WEIGHT _ CUSTOMER DRAWING                             | SIZE   CAGE CODE   DRAWING NO   RESTRICTED TO                                  |