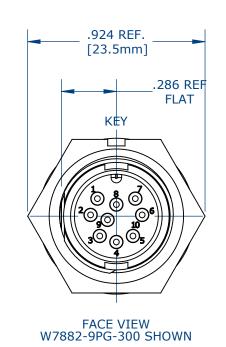

**CUSTOMER PRINT** 

W7882-9PG-3XX

1. SOLDER CUP PIN CONTACTS ARE INSTALLED (SHOWN).

2. ALL DIMENSIONS ARE FOR REFERENCE.

\_ .650 [16.5mm]

**CUSTOMER DRAWING** 