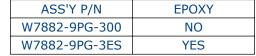

**CUSTOMER PRINT** 

W7882-9PG-3XX

1. SOLDER CUP PIN CONTACTS ARE INSTALLED (SHOWN).

2. ALL DIMENSIONS ARE FOR REFERENCE.

\_ .650 [16.5mm]

**CUSTOMER DRAWING** 