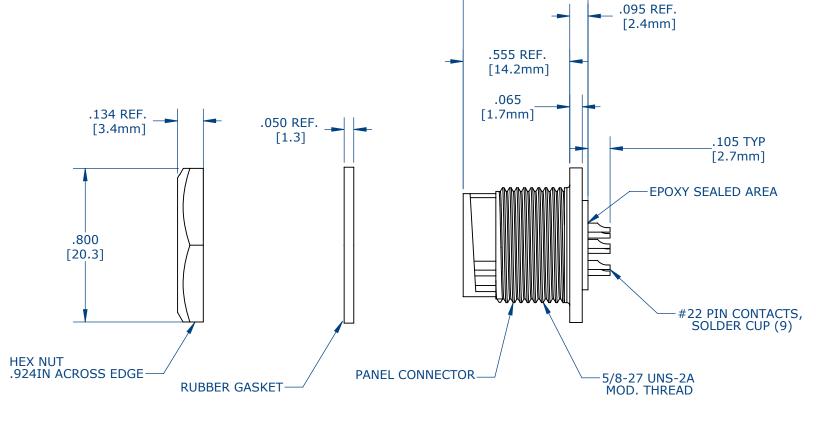

**CUSTOMER PRINT** 

W7882-9PG-3XX

1. SOLDER CUP PIN CONTACTS ARE INSTALLED (SHOWN).

2. ALL DIMENSIONS ARE FOR REFERENCE.

\_ .650 [16.5mm]

**CUSTOMER DRAWING** 

| APPROVED BY: |  |
|--------------|--|
| <b>ΔΤΕ</b> · |  |

| Α                                                                                                                                                          | AM                        | 08/10/16            | FIRST DRAWN |                   |                                       |    |  |  |
|------------------------------------------------------------------------------------------------------------------------------------------------------------|---------------------------|---------------------|-------------|-------------------|---------------------------------------|----|--|--|
| EV.                                                                                                                                                        | INIT.                     | DATE                | DESCRIPTION |                   |                                       |    |  |  |
| ALL INFORMATION ILLUSTRATED IS<br>THE PROPERTY OF "CONXALL<br>CORPORATION." UNAUTHORIZED<br>DUPLICATION OF DISTRIBUTION OF<br>THIS DOCUMENT IS PROHIBITED. |                           | ORIG. DRAWN         | NBY: D      | 08/10/16          | ear-M                                 |    |  |  |
|                                                                                                                                                            |                           | CHECKED BY:         |             |                   |                                       |    |  |  |
| ALL UNITS ARE IN FEET,<br>INCHES, FRACTION OF INCHES<br>AND DECIMALS.                                                                                      |                           |                     |             |                   | 601 E. WILDWOOD VILLA PARK, IL 60181  |    |  |  |
|                                                                                                                                                            |                           | APPROVED BY:        |             |                   | TITLE: PANEL CONNECTOR ASSEMBLY       |    |  |  |
| UNLESS OTHERWISE SPECIFIED TOLERANCES:                                                                                                                     |                           |                     |             |                   | (9) #22 PIN CONTACT SOLDER            |    |  |  |
| 3 PLACE DEC                                                                                                                                                | ECIMALS ±.005<br>GLES ±1° | SCALE<br>NTS        | size<br>B   | SHEET<br>1 OF 1   | MINI-CON-X customer: STANDARD PRODUCT |    |  |  |
| = CRITICAL CHARACTERISTIC     FLAG PER SPEC. XXXX                                                                                                          |                           | FILE: DIRECTORY SLW |             | DIRECTORY:<br>SLW |                                       | )A |  |  |