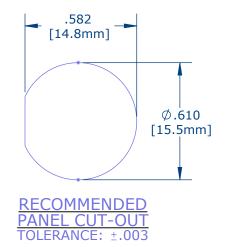

**CUSTOMER PRINT** 

W7882-9PG-3XX

1. SOLDER CUP PIN CONTACTS ARE INSTALLED (SHOWN).

2. ALL DIMENSIONS ARE FOR REFERENCE.

\_ .650 [16.5mm]

**CUSTOMER DRAWING** 