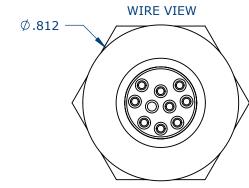

**CUSTOMER PRINT** 

W7882-9PG-3XX

1. SOLDER CUP PIN CONTACTS ARE INSTALLED (SHOWN).

2. ALL DIMENSIONS ARE FOR REFERENCE.

\_ .650 [16.5mm]

**CUSTOMER DRAWING** 