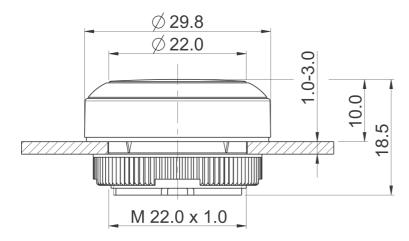

## RAFIX 22 FS<sup>+</sup> - Pushbutton, illuminated, flush lens, round collar, metal front ring, latching 1.30.270.031/2300

| General information                  |                                              |
|--------------------------------------|----------------------------------------------|
| Form of lens                         | flat lens                                    |
| Color of lens                        | translucent red                              |
| Color of front ring                  | silver metallic                              |
| Form of collar                       | round                                        |
| Dimensions                           |                                              |
| Dimensions of collar                 | ø 29.8 mm                                    |
| Overall height                       | 9.85 mm                                      |
| Mounting depth                       | PCB 9.2 mm, QC 27 mm                         |
| Mounting hole                        | 22.3 mm                                      |
| Key grid                             | 30 x 30 mm                                   |
| Diameter of collar                   | 29.8 mm                                      |
|                                      |                                              |
| Mechanical design                    |                                              |
| Mounting                             | ring nut                                     |
| Contact function                     | latching                                     |
| Illuminability                       | yes                                          |
| Torque for nut ring                  | 1.2 Nm                                       |
| Mechanical characteristics           |                                              |
| Operating travel                     | 4 mm                                         |
| Robustness max.                      | 100 N                                        |
| Other specifications                 |                                              |
| Ambient temp. operating min.         | -25 °C                                       |
| Ambient temp. operating max.         | +70 °C                                       |
| Storage temperature min.             | -40 °C                                       |
| Storage temperature max.             | +80 °C                                       |
| Operating life                       | 1,000,000 momentary / 500,000 latching cycle |
| B10                                  | 1,300,000 momentary / 650,000 latching cycle |
| Degree of protection from front side | IP65 (DIN EN 60529)                          |
| Environmental restistance            | acc. to IEC 60068-2-14, -30, -33 and -78     |
| Salt spray                           | IEC 600 68-2-11                              |
| ROHS compliant                       | yes                                          |
| REACH compliant                      | yes                                          |
|                                      |                                              |