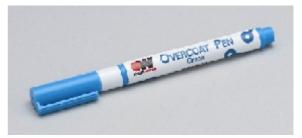

## CircuitWorks® Overcoat Pen

The pen dispenser for precise application of a tough protective acrylic conformal coating

- Simple to use, single component system
- Hard, durable coating
- High dielectric strength helps prevent electrical discharge
- Dries quickly at room temperature
- Protects against moisture and abrasion damage
- Meets requirements of MIL-I-46058C and IPC-CC-830A
- Choice of clear, blue or green coating

## **Applications:**

- Protects conductive pen traces
- Repairs permanent solder mask with conformal coating
- Prevents shorting and arcing

CW3300C Clear 4.9 g (0.16 oz) CW3300G Green 4.9 g (0.16 oz) CW3300B Blue 4.9 g (0.16 oz)