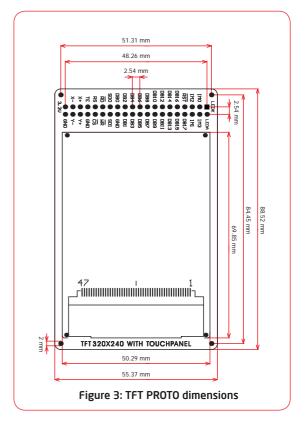

## Introduction to TFT PROTO

The TET PROTO board contains 2.83" TFT color display MI0283QT-9A with 320x240 pixel resolution, which is driven by ILI9341 display controller, capable of showing advanced graphical content. Each pixel can display 262K different colors. TFT display is covered with a resistive touch panel which can be used as input device. For the further connectivity there is one 2X20 header. After testing and building the final program, this board can also be used in your final device. The board also contains mounting holes for easier integration into your designs.