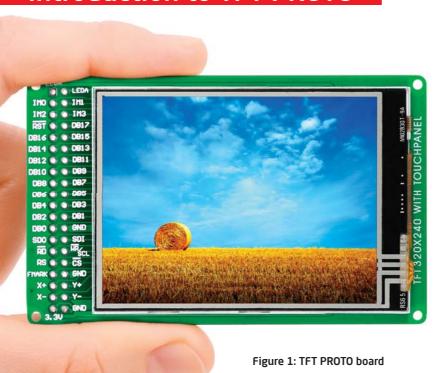

## Introduction to TFT PROTO

The TET PROTO board contains 2.83" TFT color display MI0283QT-9A with 320x240 pixel resolution, which is driven by ILI9341 display controller, capable of showing advanced graphical content. Each pixel can display 262K different colors. TFT display is covered with a resistive touch panel which can be used as input device. For the further connectivity there is one 2X20 header. After testing and building the final program, this board can also be used in your final device. The board also contains mounting holes for easier integration into your designs.