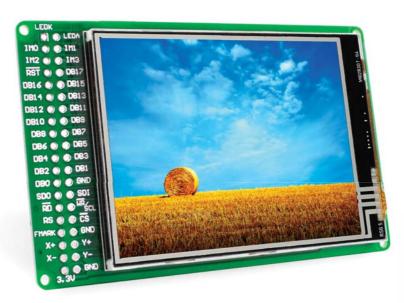

## Introduction to TFT PROTO

The TET PROTO board contains 2.83" TFT color display MI0283QT-9A with 320x240 pixel resolution, which is driven by ILI9341 display controller, capable of showing advanced graphical content. Each pixel can display 262K different colors. TFT display is covered with a resistive touch panel which can be used as input device. For the further connectivity there is one 2X20 header. After testing and building the final program, this board can also be used in your final device. The board also contains mounting holes for easier integration into your designs.