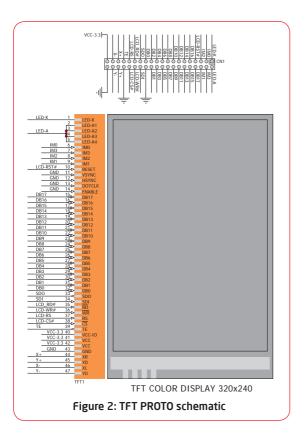

## Introduction to TFT PROTO

The TET PROTO board contains 2.83" TFT color display MI0283QT-9A with 320x240 pixel resolution, which is driven by ILI9341 display controller, capable of showing advanced graphical content. Each pixel can display 262K different colors. TFT display is covered with a resistive touch panel which can be used as input device. For the further connectivity there is one 2X20 header. After testing and building the final program, this board can also be used in your final device. The board also contains mounting holes for easier integration into your designs.