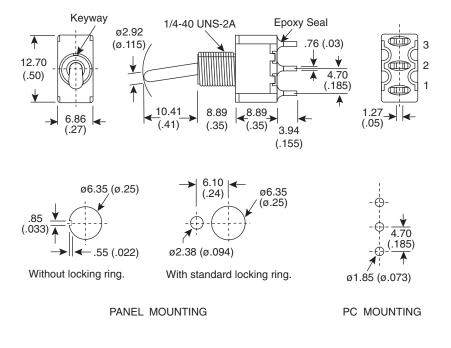

## **DIMENSIONS: mm (in.)**

| POS.1            | POS.2      |
|------------------|------------|
|                  | 4          |
| ON               | (ON)       |
| 2-3              | 2-1        |
| 1<br>2 Comm<br>3 | 2 Comm. 30 |