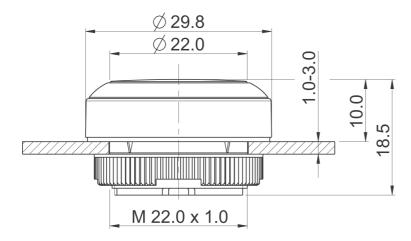

## RAFIX 22 FS<sup>+</sup> - Pushbutton, illuminated, flush lens, round collar, plastic front ring, momentary 1.30.270.001/2408

| General information                  |                                              |
|--------------------------------------|----------------------------------------------|
| Form of lens                         | flat lens                                    |
| Color of lens                        | translucent yellow                           |
| Color of front ring                  | silver-grey                                  |
| Form of collar                       | round                                        |
| Dimensions                           |                                              |
| Dimensions of collar                 | ø 29.8 mm                                    |
| Overall height                       | 9.85 mm                                      |
| Mounting depth                       | PCB 9.2 mm, QC 27 mm                         |
| Mounting hole                        | 22.3 mm                                      |
| Key grid                             | 30 x 30 mm                                   |
| Diameter of collar                   | 29.8 mm                                      |
|                                      |                                              |
| Mechanical design                    |                                              |
| Mounting                             | ring nut                                     |
| Contact function                     | momentary                                    |
| Illuminability                       | yes                                          |
| Torque for nut ring                  | 1.2 Nm                                       |
| Mechanical characteristics           |                                              |
| Operating travel                     | 4 mm                                         |
| Robustness max.                      | 100 N                                        |
| Other specifications                 |                                              |
| Ambient temp. operating min.         | -25 °C                                       |
| Ambient temp. operating max.         | +70 °C                                       |
| Storage temperature min.             | -40 °C                                       |
| Storage temperature max.             | +80 °C                                       |
| Operating life                       | 1,000,000 momentary / 500,000 latching cycle |
| B10                                  | 1,300,000 momentary / 650,000 latching cycle |
| Degree of protection from front side | IP65 (DIN EN 60529)                          |
| Environmental restistance            | acc. to IEC 60068-2-14, -30, -33 and -78     |
| Salt spray                           | IEC 600 68-2-11                              |
| ROHS compliant                       | yes                                          |
| REACH compliant                      | yes                                          |
|                                      |                                              |