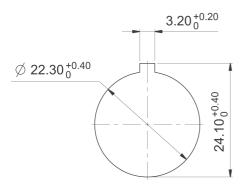

| +80 °C                                       |
| Operating life                       | 1,000,000 momentary / 500,000 latching cycle |
| B10                                  | 1,300,000 momentary / 650,000 latching cycle |
| Degree of protection from front side | IP65 (DIN EN 60529)                          |
| Environmental restistance            | acc. to IEC 60068-2-14, -30, -33 and -78     |
| Salt spray                           | IEC 600 68-2-11                              |
| ROHS compliant                       | yes                                          |
| REACH compliant                      | yes                                          |
|                                      |                                              |



## Panel cut-out to IEC 60947-5-1