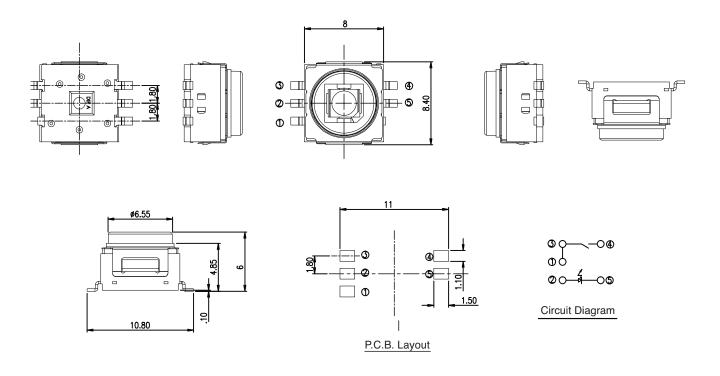

**Dimensions: mm** 



### **Electrical Specifications:**

- Rating: 50mA/32VDC
- Contact Resistance: 100mΩ Max.

| Mouser Stock No. | LED Color |
|------------------|-----------|
| 101-M9BR-EV      | Blue      |
| 101-M9GR-EV      | Green     |
| 101-M9OR-EV      | Orange    |
| 101-M9RR-EV      | Red       |
| 101-M9WR-EV      | White     |

## **Mechanical Specifications:**

- Operating Temperature: -40°C to +85°C
- Operating Life: 300,000 Cycles
- Operating Force: 400gf±100gf
- Stroke:.45±.15mm

#### Note:

RoHS Compliant

# Illuminated Tactile Switches 101-M9BR-EV, 101-M9GR-EV, 101-M9OR-EV, 101-M9RR-EV, 101-M9WR-EV



# Available from Mouser Electronics

www.mouser.com 1-800-346-6873

Specifications are subject to change without notice. No liability or warranty implied by this information. Environmental c