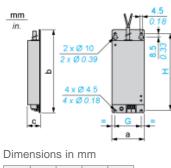

## Dimensions

| а    | b     | с       | G  | н   |
|------|-------|---------|----|-----|
| 117  | 190   | 40      | 97 | 170 |
| Dime | nsion | s in ii | n. |     |

| а    | b    | с    | G    | н    |
|------|------|------|------|------|
| 4.61 | 7.48 | 1.57 | 3.82 | 6.69 |