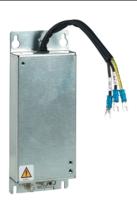

#### Main

| Range of product             | Altivar                         |
|------------------------------|---------------------------------|
| Product or component type    | EMC input filter                |
| Range compatibility          | Altivar 12                      |
| Product compatibility        |                                 |
| Product specific application | Radio interference input filter |

#### Complementary

| Product weight | 3.17 lb(US) (1.44 kg) |
|----------------|-----------------------|
|                |                       |