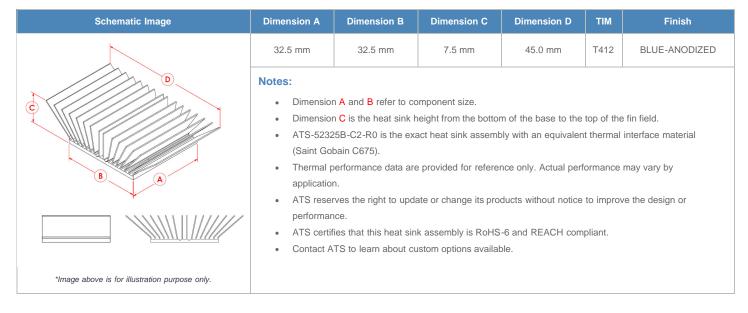

Equivalent Part Number: ATS-52325B-C2-R0

\*Image above is for illustration purpose only.

## **Product Detail**