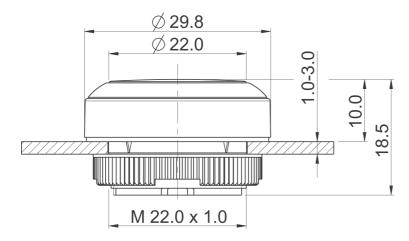

## RAFIX 22 FS<sup>+</sup> - Pushbutton, illuminated, flush lens, round collar, plastic front ring, momentary 1.30.270.001/2505

| General information                  |                                              |
|--------------------------------------|----------------------------------------------|
| Form of lens                         | flat lens                                    |
| Color of lens                        | translucent green                            |
| Color of front ring                  | green                                        |
| Form of collar                       | round                                        |
| Dimensions                           |                                              |
| Dimensions of collar                 | ø 29.8 mm                                    |
| Overall height                       | 9.85 mm                                      |
| Mounting depth                       | PCB 9.2 mm, QC 27 mm                         |
| Mounting hole                        | 22.3 mm                                      |
| Key grid                             | 30 x 30 mm                                   |
| Diameter of collar                   | 29.8 mm                                      |
|                                      |                                              |
| Mechanical design                    |                                              |
| Mounting                             | ring nut                                     |
| Contact function                     | momentary                                    |
| Illuminability                       | yes                                          |
| Torque for nut ring                  | 1.2 Nm                                       |
| Mechanical characteristics           |                                              |
| Operating travel                     | 4 mm                                         |
| Robustness max.                      | 100 N                                        |
| Other specifications                 |                                              |
| Ambient temp. operating min.         | -25 °C                                       |
| Ambient temp. operating max.         | +70 °C                                       |
| Storage temperature min.             | -40 °C                                       |
| Storage temperature max.             | +80 °C                                       |
| Operating life                       | 1,000,000 momentary / 500,000 latching cycle |
| B10                                  | 1,300,000 momentary / 650,000 latching cycle |
| Degree of protection from front side | IP65 (DIN EN 60529)                          |
| Environmental restistance            | acc. to IEC 60068-2-14, -30, -33 and -78     |
| Salt spray                           | IEC 600 68-2-11                              |
| ROHS compliant                       | yes                                          |
| REACH compliant                      | yes                                          |
|                                      |                                              |