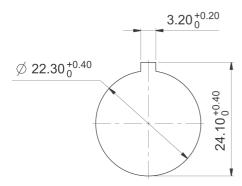

| +80 °C                                       |
| Operating life                       | 1,000,000 momentary / 500,000 latching cycle |
| B10                                  | 1,300,000 momentary / 650,000 latching cycle |
| Degree of protection from front side | IP65 (DIN EN 60529)                          |
| Environmental restistance            | acc. to IEC 60068-2-14, -30, -33 and -78     |
| Salt spray                           | IEC 600 68-2-11                              |
| ROHS compliant                       | yes                                          |
| REACH compliant                      | yes                                          |
|                                      |                                              |



## Panel cut-out to IEC 60947-5-1