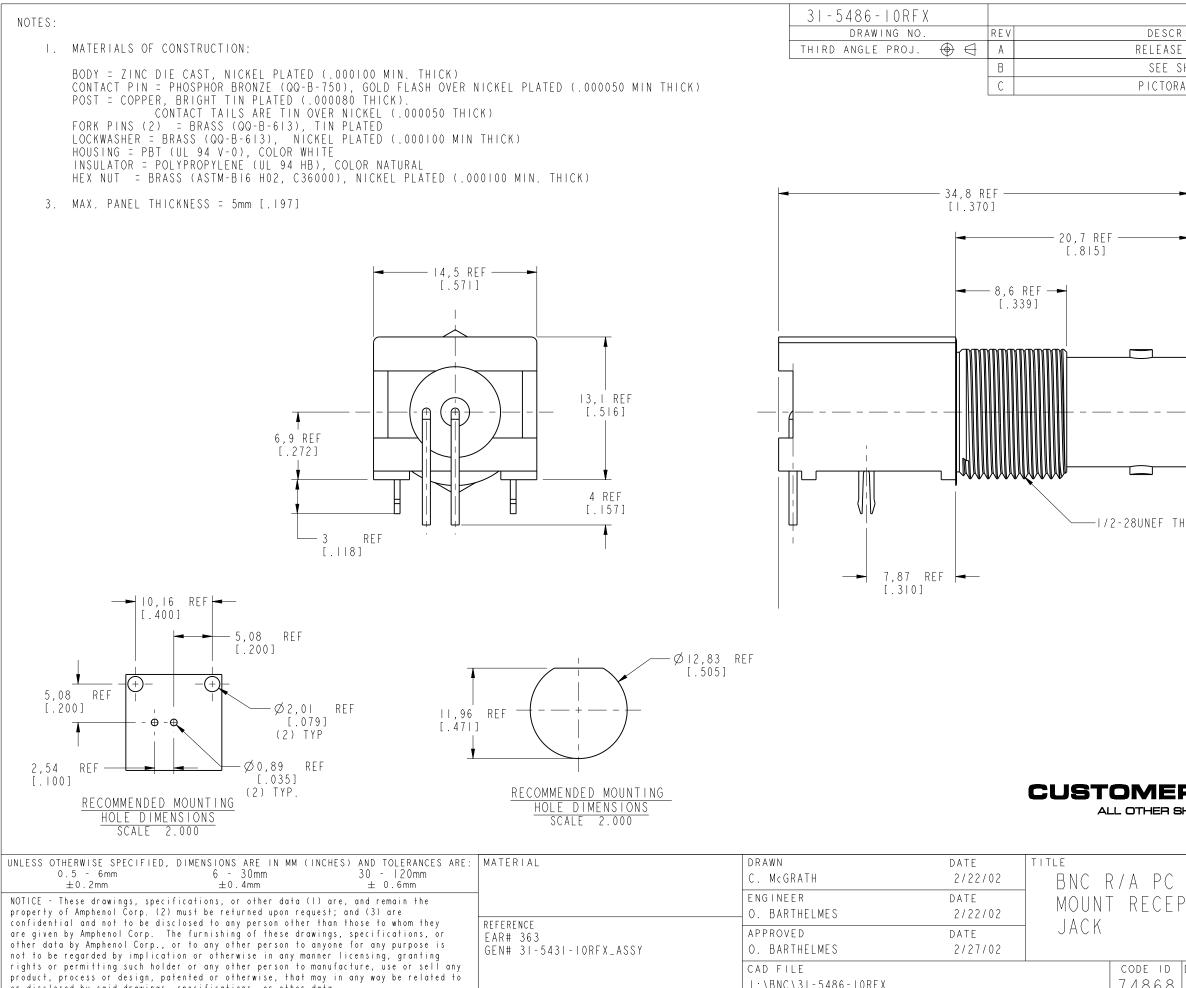

or disclosed by said drawings, specifications, or other data.

I:\BNC\3I-5486-I0RFX

| REVISIONS                    |                                                                                                    |       |                  |
|------------------------------|----------------------------------------------------------------------------------------------------|-------|------------------|
| DESCRIPTION                  | DATE                                                                                               | ECO   | APPR             |
| RELEASE TO MFG.              | 3/7/02                                                                                             | 43981 | СРМ              |
| SEE SHEET I                  | 3/6/06                                                                                             | 45940 | СРМ              |
| PICTORAL CHANGE              | 7/15/13                                                                                            | 49574 | EW               |
|                              | ——9/16 HEX<br>WASHER                                                                               |       |                  |
| L OTHER SHEETS ARE FOR INTER | E DRAW                                                                                             |       | -                |
|                              |                                                                                                    |       |                  |
|                              |                                                                                                    |       |                  |
| RECEPTACLE                   | Amphenol Corporation<br>Communication and Network<br>Products Division<br>Danbury, CT U.S.A. 06810 |       |                  |
| CODE ID DWG SIZEDRAWING NO.  | <u>scale: 3.0:1</u>  she<br>-<br>- 5486 - 10RF                                                     |       | DF 2<br>REV<br>C |
|                              |                                                                                                    |       |                  |