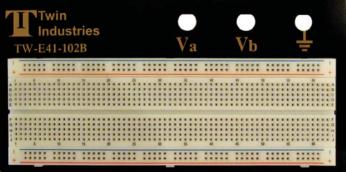

## Solderless Breadboards

Twin Industries solderless breadboards are ideal for electronic projects, rapid prototyping, and educational programs.

Part number **TW-E41-102B** (includes 70 jumper wire kit)

## **FEATURES:**

- 22awg solid core jumper wires
- Holes spaced 0.1" x 0.1"
- Clearly labeled rows and columns
- Compatible with all Twin Industries machine pin jumper wires

PART NUMBER

TW-E41-102B

830 tie points - Dim. 2.1" x 6.5" Aluminum backing plate