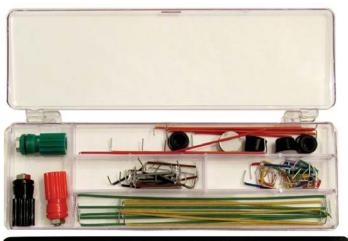

## Solderless Breadboards

Twin Industries solderless breadboards are ideal for electronic projects, rapid prototyping, and educational programs.

Part number **TW-E41-102B** (includes 70 jumper wire kit)

3 Binding posts

Wire Kit Details:

70 pieces; 22awg solid core wires 14 lengths, 5 pieces of each length

Lengths include (approx.):

126mm, 101mm, 51mm, 25mm, 22mm, 20mm, 18mm 15mm, 13mm, 10mm, 8mm, 5mm, 2.5mm

Also included in kit:

Rubber feet to support solderless breadboard