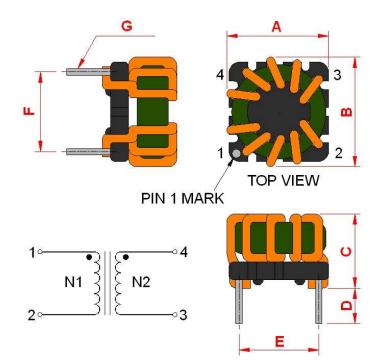

## **Outline Dimensions**

| Dimensions [mm] |           |
|-----------------|-----------|
| A               | 16.0 max. |
| В               | 16.0 max. |
| С               | 15.0 max. |
| D               | 4.0 ±0.3  |
| E               | 10.0 ±0.3 |
| F               | 7.4 ±0.3  |
| G               | ø 0.8     |