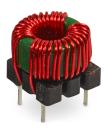

## **Common Mode Choke**

**TCK-073** 

| Order Code                | TCK-073                                  |  |
|---------------------------|------------------------------------------|--|
| Inductance (each winding) | <b>305 μH ±35%</b> (at 100 kHz / 100 mV) |  |
| Impedance (DCR)           | 20 mΩ max.                               |  |
| Rated Current             | 11.3 A max.                              |  |
| Rated Voltage             | 500 VDC max. (between windings)          |  |
| Operating Temperature     | -40°C to +105°C                          |  |