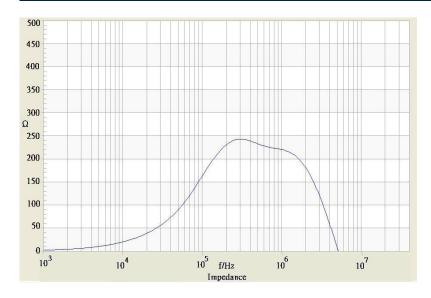

## **Common Mode Choke**

**TCK-073** 

| Order Code                | TCK-073                                  |  |
|---------------------------|------------------------------------------|--|
| Inductance (each winding) | <b>305 μH ±35%</b> (at 100 kHz / 100 mV) |  |
| Impedance (DCR)           | 20 mΩ max.                               |  |
| Rated Current             | 11.3 A max.                              |  |
| Rated Voltage             | 500 VDC max. (between windings)          |  |
| Operating Temperature     | -40°C to +105°C                          |  |



## Impedance Curve



## **Outline Dimensions**



| Dimensions [mm] |           |
|-----------------|-----------|
| A               | 16.0 max. |
| В               | 16.0 max. |
| С               | 15.0 max. |
| D               | 4.0 ±0.3  |
| E               | 10.0 ±0.3 |
| F               | 7.4 ±0.3  |
| G               | ø 0.8     |

© Copyright 2020 Traco Electronic AG

Specifications can be changed without notice.