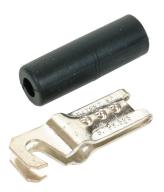

# **G Protector Clip**

The one-piece clip, bonds or grounds the shield of a service wire or small cable up to ¼" O.D. or 3/8" O.D. at station protectors, pedestals and similar terminations. Low resistance path to ground prevents stray electromagnetic interference from inducing noise or cross talk on cable pairs and provides a ground circuit path from the shield to the ground protector.

### **Design Features:**

- Plastic boot is included to protect shield against corrosion and the environment
- Easy slip-on installation
- Center groove grips cable or buried service drop allowing pairs to fan out from both sides
- Tangs compress against shield for positive electrical and mechanical bond

#### **Basic Kit Contents:**

One piece clip Instructions Insulator boot

| Part Number | Description      | Max Shield O.D | inner<br>Pack | Outer<br>Pack | Min Order<br>QTY |
|-------------|------------------|----------------|---------------|---------------|------------------|
| C4047       | G Protector Clip | 1⁄4"           | 100           | 1000          | 100              |
| C4058       | G Protector Clip | 3/8"           | 100           | 1000          | 100              |