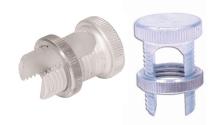

# **Eleven X Connector Aluminum**

The slotted screw with knurled nut provides effective shield bonding of large aircore and filled service wires up to ½" shield O.D. (11, 16 and 25 pairs) to a ground wire or ground stud. Can also be used to bond the two pieces of butt spliced service drop within a buried service drop closure.

| Part Number | Description        | Max Shield O.D |     |      | Min Order<br>QTY |
|-------------|--------------------|----------------|-----|------|------------------|
| C4066       | Eleven X Connector | 1⁄2"           | 100 | 1000 | 100              |