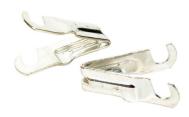

# **Six Ground Clip**

A one-piece clip designed for termination of No. 6 copper wire. Fits over ground posts up to  $1\!\!\!/$  inch O.D.

#### **Design Features:**

- "L" channel clamps ground wire at a 90-degree angle to minimize danger of pullout
- Clip will withstand a 1000 amp current surge for 20 seconds

| Part Number | Description     | Inner<br>Pack | Outer<br>Pack | Min Order<br>QTY |
|-------------|-----------------|---------------|---------------|------------------|
| C4045       | Six Ground Clip | 100           | 2100          | 100              |