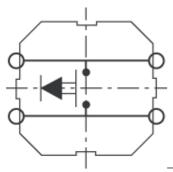

## 1.14.001.603/0000

For keycaps, refer to RK 90.

| Dimensions                             |                                    |
|----------------------------------------|------------------------------------|
| Length of housing                      | 12 mm                              |
| Width of housing                       | 12 mm                              |
| Overall height                         | 4,95 <sup>±0,1</sup> mm            |
|                                        |                                    |
| Mechanical design                      |                                    |
| Mounting                               | soldering                          |
| Terminals                              | SMT Gullwing (Z)                   |
| Contact system                         | snap-action contact                |
| Contact arrangement                    | 1 NO                               |
| Contact materials                      | Au                                 |
| Illumination                           | <u>no</u>                          |
| Mechanical characteristics             |                                    |
| Operating force                        | 2.5 <sup>±0.6</sup> N              |
| Switching travel                       | 0.55 mm                            |
|                                        |                                    |
| Electrical characteristics             |                                    |
| Rated voltage min.                     | 0.02 V                             |
| Rated voltage max.                     | 35 V                               |
| Rated current min.                     | 0.01 mA                            |
| Rated current max.                     | 100 mA                             |
| Rated power max. (ohmic load)          | 1 W                                |
| Contact resistance when new max.       | 100 mΩ                             |
| Insulation resistance                  | 10 <sup>9</sup> Ω                  |
| Other and if at an                     |                                    |
| Other specifications                   | 40.00                              |
| Ambient temp. operating min.           | -40 °C                             |
| Ambient temp. operating max.           | +90 °C                             |
| Resistance to environment              | DIN EN 60068-2 -14,-30,-33 and -78 |
| Operating life                         | 1,000,000 cycle                    |
| Solderability / Solder heat resistance | DIN EN 60068-2-58                  |
| Flammability of materials              | UL 94 HB                           |
| Packing                                | tape and reel à 750 pieces         |
| Produkt code                           | <u>C2</u>                          |
| ROHS compliant                         | yes                                |
| REACH compliant                        | _yes                               |