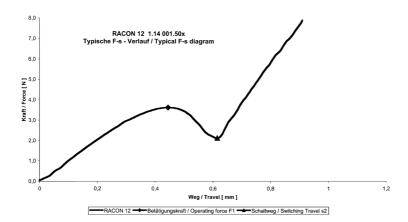

## 1.14.001.603/0000

For keycaps, refer to RK 90.

| Dimensions                             |                                    |
|----------------------------------------|------------------------------------|
| Length of housing                      | 12 mm                              |
| Width of housing                       | 12 mm                              |
| Overall height                         | 4,95 <sup>±0,1</sup> mm            |
|                                        |                                    |
| Mechanical design                      |                                    |
| Mounting                               | soldering                          |
| Terminals                              | SMT Gullwing (Z)                   |
| Contact system                         | snap-action contact                |
| Contact arrangement                    | 1 NO                               |
| Contact materials                      | Au                                 |
| Illumination                           | <u>no</u>                          |
| Mechanical characteristics             |                                    |
| Operating force                        | 2.5 <sup>±0.6</sup> N              |
| Switching travel                       | 0.55 mm                            |
|                                        |                                    |
| Electrical characteristics             |                                    |
| Rated voltage min.                     | 0.02 V                             |
| Rated voltage max.                     | 35 V                               |
| Rated current min.                     | 0.01 mA                            |
| Rated current max.                     | 100 mA                             |
| Rated power max. (ohmic load)          | 1 W                                |
| Contact resistance when new max.       | 100 mΩ                             |
| Insulation resistance                  | 10 <sup>9</sup> Ω                  |
| Other and if at an                     |                                    |
| Other specifications                   | 40.00                              |
| Ambient temp. operating min.           | -40 °C                             |
| Ambient temp. operating max.           | +90 °C                             |
| Resistance to environment              | DIN EN 60068-2 -14,-30,-33 and -78 |
| Operating life                         | 1,000,000 cycle                    |
| Solderability / Solder heat resistance | DIN EN 60068-2-58                  |
| Flammability of materials              | UL 94 HB                           |
| Packing                                | tape and reel à 750 pieces         |
| Produkt code                           | <u>C2</u>                          |
| ROHS compliant                         | yes                                |
| REACH compliant                        | _yes                               |