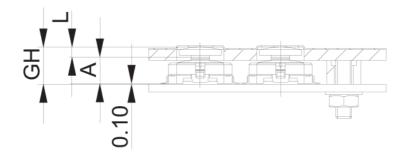

|
| Ambient temp. operating max.           | +90 °C                             |
| Resistance to environment              | DIN EN 60068-2 -14,-30,-33 and -78 |
| Operating life                         | 1,000,000 cycle                    |
| Solderability / Solder heat resistance | DIN EN 60068-2-58                  |
| Flammability of materials              | UL 94 HB                           |
| Packing                                | tape and reel à 750 pieces         |
| Produkt code                           | <u>C2</u>                          |
| ROHS compliant                         | yes                                |
| REACH compliant                        | _yes                               |



## PCB footprint, view on component side