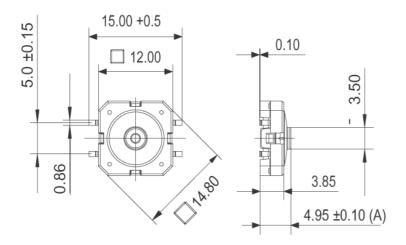

## 1.14.001.603/0000

For keycaps, refer to RK 90.

| Dimensions                             |                                    |
|----------------------------------------|------------------------------------|
| Length of housing                      | 12 mm                              |
| Width of housing                       | 12 mm                              |
| Overall height                         | 4,95 <sup>±0,1</sup> mm            |
|                                        |                                    |
| Mechanical design                      |                                    |
| Mounting                               | soldering                          |
| Terminals                              | SMT Gullwing (Z)                   |
| Contact system                         | snap-action contact                |
| Contact arrangement                    | 1 NO                               |
| Contact materials                      | Au                                 |
| Illumination                           | <u>no</u>                          |
| Mechanical characteristics             |                                    |
| Operating force                        | 2.5 <sup>±0.6</sup> N              |
| Switching travel                       | 0.55 mm                            |
|                                        |                                    |
| Electrical characteristics             |                                    |
| Rated voltage min.                     | 0.02 V                             |
| Rated voltage max.                     | 35 V                               |
| Rated current min.                     | 0.01 mA                            |
| Rated current max.                     | 100 mA                             |
| Rated power max. (ohmic load)          | 1 W                                |
| Contact resistance when new max.       | 100 mΩ                             |
| Insulation resistance                  | 10 <sup>9</sup> Ω                  |
| Other and if at an                     |                                    |
| Other specifications                   | 40.00                              |
| Ambient temp. operating min.           | -40 °C                             |
| Ambient temp. operating max.           | +90 °C                             |
| Resistance to environment              | DIN EN 60068-2 -14,-30,-33 and -78 |
| Operating life                         | 1,000,000 cycle                    |
| Solderability / Solder heat resistance | DIN EN 60068-2-58                  |
| Flammability of materials              | UL 94 HB                           |
| Packing                                | tape and reel à 750 pieces         |
| Produkt code                           | <u>C2</u>                          |
| ROHS compliant                         | yes                                |
| REACH compliant                        | _yes                               |