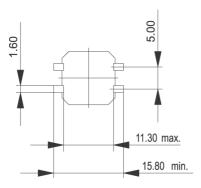

## 1.14.001.603/0000

For keycaps, refer to RK 90.

| Dimensions                             |                                    |
|----------------------------------------|------------------------------------|
| Length of housing                      | 12 mm                              |
| Width of housing                       | 12 mm                              |
| Overall height                         | 4,95 <sup>±0,1</sup> mm            |
|                                        |                                    |
| Mechanical design                      |                                    |
| Mounting                               | soldering                          |
| Terminals                              | SMT Gullwing (Z)                   |
| Contact system                         | snap-action contact                |
| Contact arrangement                    | 1 NO                               |
| Contact materials                      | Au                                 |
| Illumination                           | <u>no</u>                          |
| Mechanical characteristics             |                                    |
| Operating force                        | 2.5 <sup>±0.6</sup> N              |
| Switching travel                       | 0.55 mm                            |
|                                        |                                    |
| Electrical characteristics             |                                    |
| Rated voltage min.                     | 0.02 V                             |
| Rated voltage max.                     | 35 V                               |
| Rated current min.                     | 0.01 mA                            |
| Rated current max.                     | 100 mA                             |
| Rated power max. (ohmic load)          | 1 W                                |
| Contact resistance when new max.       | 100 mΩ                             |
| Insulation resistance                  | 10 <sup>9</sup> Ω                  |
| Other and if at an                     |                                    |
| Other specifications                   | 40.00                              |
| Ambient temp. operating min.           | -40 °C                             |
| Ambient temp. operating max.           | +90 °C                             |
| Resistance to environment              | DIN EN 60068-2 -14,-30,-33 and -78 |
| Operating life                         | 1,000,000 cycle                    |
| Solderability / Solder heat resistance | DIN EN 60068-2-58                  |
| Flammability of materials              | UL 94 HB                           |
| Packing                                | tape and reel à 750 pieces         |
| Produkt code                           | <u>C2</u>                          |
| ROHS compliant                         | yes                                |
| REACH compliant                        | _yes                               |

## PCB footprint, view on component side