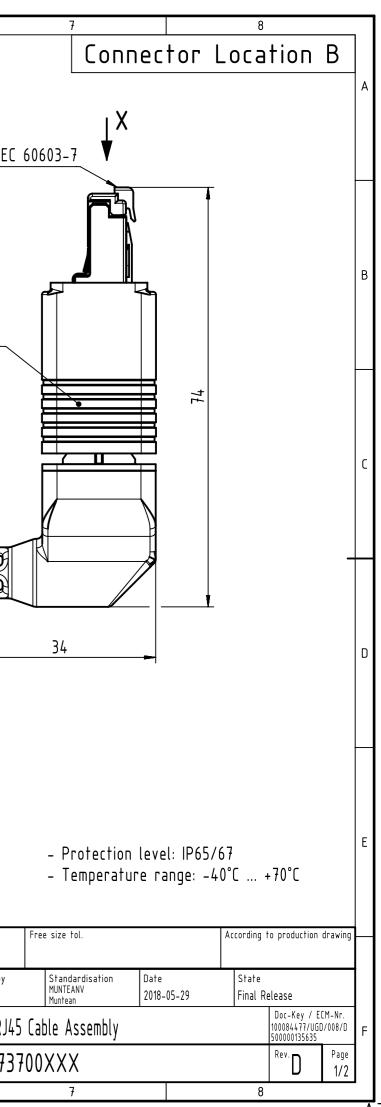

| 1     |            | 2         | 3         |           | 4       |    |                       |                                    | 09                           | 4 1 3 1 |



<u>A</u>3

| 1               |                            | 2                                      | 3                          | 4               | 5                   |                               | 6                                               | 7                                   |               | 8                                                        |
|-----------------|----------------------------|----------------------------------------|----------------------------|-----------------|---------------------|-------------------------------|-------------------------------------------------|-------------------------------------|---------------|----------------------------------------------------------|
|                 | I                          |