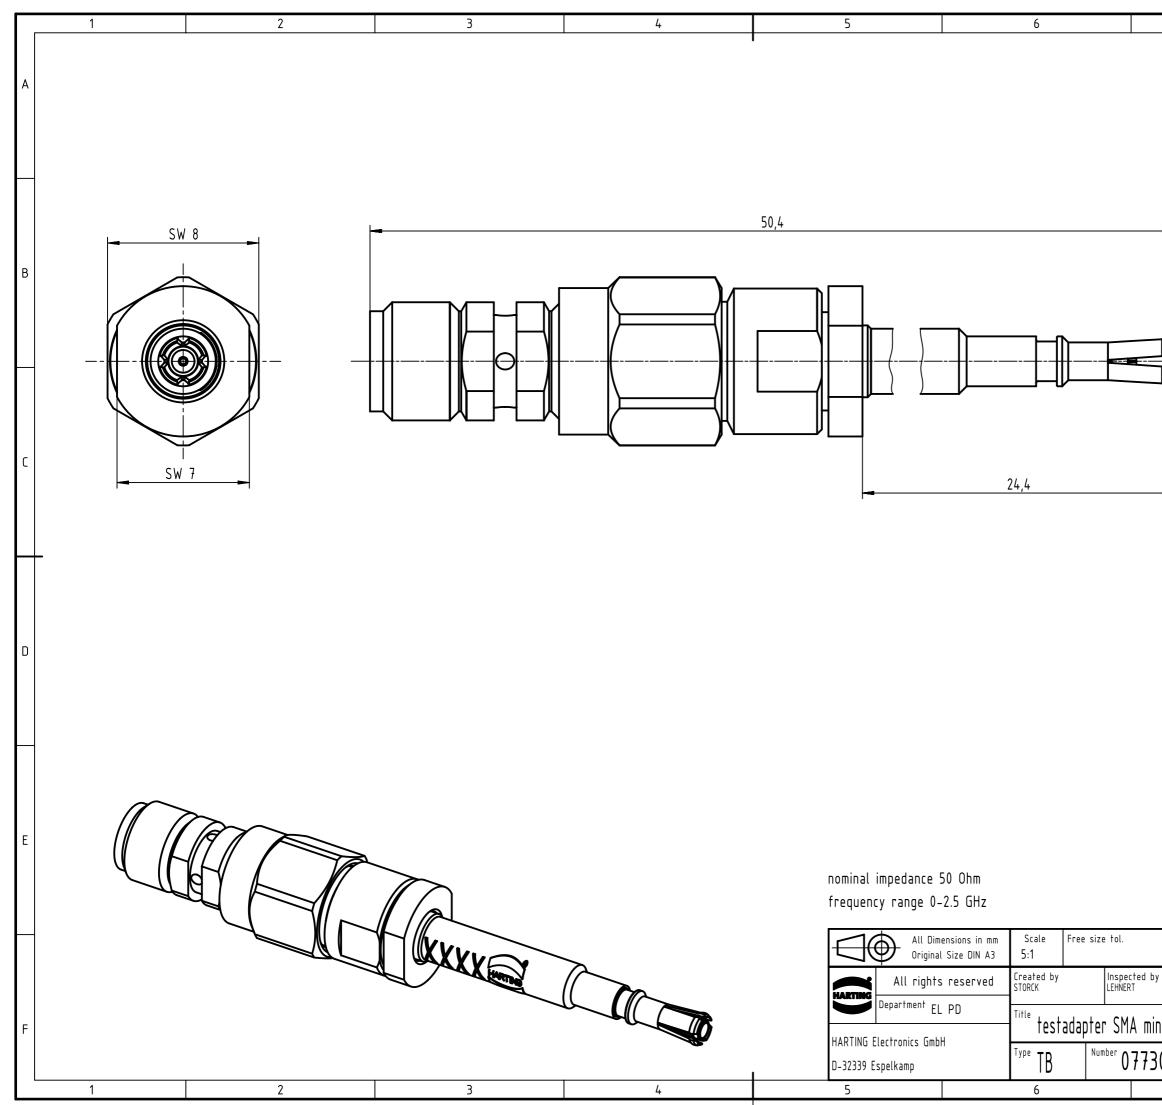

| Ref.<br>Sub. TE 07 72 000 2019 / Mcd 2019 / State<br>py Standardisation Date<br>Sub. TE 07 72 000 2019 / Mcd 2019 / Mcd 2019 / State<br>Sub. TE 07 72 000 2019 / Mcd 2019 / State<br>Sub. TE 07 72 000 2019 / Mcd 2019 / State<br>Sub. TE 07 72 000 2019 / Mcd 2019 / Mcd 2019 / State<br>Sub. TE 07 72 000 2019 / Mcd 2019 / State<br>Sub. TE 07 72 000 2019 / Mcd 2019 / Mcd 2019 / State<br>Sub. TE 07 72 000 2019 / Mcd 2019 / State<br>Sub. TE 07 72 000 2019 / Mcd 2019 / State<br>Sub. TE 07 72 000 2019 / Mcd 2019 / State<br>Sub. TE 07 72 000 2019 / Mcd 2019 / Mcd 2019 / State<br>Sub. TE 07 72 000 2019 / Mcd 2019 / State<br>Sub. TE 07 72 000 2019 / Mcd 2019 / State<br>Sub. TE 07 72 000 2019 / Mcd 2019 / Mcd 2019 / State<br>Sub. TE 07 72 000 2019 / Mcd 2019 / Mcd 2019 / State<br>Sub. TE 07 72 000 2019 / Mcd 2019 / State<br>Sub. TE 07 72 000 2019 / Mcd 2019 / Mcd 2019 / State<br>Sub. TE 07 72 000 2019 / Mcd 2019 / Mcd 2019 / State<br>Sub. TE 07 72 000 2019 / Mcd |       | 7               |                 | 8         |                                                        |   |
|-------------------------------------------------------------------------------------------------------------------------------------------------------------------------------------------------------------------------------------------------------------------------------------------------------------------------------------------------------------------------------------------------------------------------------------------------------------------------------------------------------------------------------------------------------------------------------------------------------------------------------------------------------------------------------------------------------------------------------------------------------------------------------------------------------------------------------------------------------------------------------------------------------------------------------------------------------------------------------------------------------------------------------------------------------------------------------------------------------------------------------------------------------------------------------------------------------------------------------------------------------------------------------------------------------------------------------------------------------------------------------------------------------------------------------------------------------------------------------------------------------------------------------------------------------------------------------------------------------------------------------------------------------------------------------------------------------------------------------------------------------------------------------------------------------------------------------------------------------------------------------------------------------------------------------------------------------------------------------------------------------------------------------------------------------------------------------------------------------------------------------------------------------------------------------------------|-------|-----------------|-----------------|-----------|--------------------------------------------------------|---|
| Ref.       Sub. TB 07 73 000 U393 / Mod. 34990 / 55.08.2008       D       B       Trini-coax female       To 00003933       Ref.       B                                                                                                                                                                                                                                                                                                                                                                                                                                                                                                                                                                                                                                                                                                                                                                                                                                                                                                                                                                                                                                                                                                                                                                                                                                                                                                                                                                                                                                                                                                                                                                                                                                                                                                                                                                                                                                                                                                                                                                                                                                                  |       |                 |                 |           |                                                        | A |
| Ref.     D       Sub. T8 07 73 000 0393 / Mod. 34.990 / 15.08.2008     E       avy     Standardisation<br>HOFFMANN     Date<br>2018-07-11     State<br>Final Release       aini-coax female     Doc-Key / ECM-Nr.<br>10014167/UGD/004/B     F       30000393     Rev. B     Page<br>1/1       7     8                                                                                                                                                                                                                                                                                                                                                                                                                                                                                                                                                                                                                                                                                                                                                                                                                                                                                                                                                                                                                                                                                                                                                                                                                                                                                                                                                                                                                                                                                                                                                                                                                                                                                                                                                                                                                                                                                     |       |                 |                 |           |                                                        | в |
| Ref.       Sub. TB 07 73 000 0393 / Mod. 34.990 / 15.08.2008       by     Standardisation<br>HOFFMANN       Date     State       2018-07-11     Final Release       ini-coax female     Doc-Key / ECM-Nr.<br>10014/6377/UDD/004/B<br>500000137269       300000393     Rev. B     Page<br>1/1       7     8                                                                                                                                                                                                                                                                                                                                                                                                                                                                                                                                                                                                                                                                                                                                                                                                                                                                                                                                                                                                                                                                                                                                                                                                                                                                                                                                                                                                                                                                                                                                                                                                                                                                                                                                                                                                                                                                                | -     |                 |                 |           | )                                                      | С |
| Ref.       Sub. TB 07 73 000 0393 / Mod. 34990 / 15.08.2008       by     Standardisation<br>HOFFMANN       Date<br>2018-07-11     State<br>Final Release       Doc-Key / ECM-Nr.<br>10014.1677/UGD/004/B<br>500000137269     Page<br>1/1       B00000393     Rev. B<br>1/1       7     8                                                                                                                                                                                                                                                                                                                                                                                                                                                                                                                                                                                                                                                                                                                                                                                                                                                                                                                                                                                                                                                                                                                                                                                                                                                                                                                                                                                                                                                                                                                                                                                                                                                                                                                                                                                                                                                                                                  |       |                 |                 |           |                                                        | D |
| Sub. TB 07 73 000 0393 / Mod. 34990 / 15.08.2008       by     Standardisation<br>HOFFMANN     Date<br>2018-07-11     State<br>Final Release       ini-coax female     Doc-Key / ECM-Nr.<br>100141677/UGD/004/B<br>500000137269     Page<br>1/1       7     8                                                                                                                                                                                                                                                                                                                                                                                                                                                                                                                                                                                                                                                                                                                                                                                                                                                                                                                                                                                                                                                                                                                                                                                                                                                                                                                                                                                                                                                                                                                                                                                                                                                                                                                                                                                                                                                                                                                              |       |                 |                 |           |                                                        | E |
| Init Receive Doc-Key / ECM-Nr.   100141677/UGD/004/B 500000137269   800000393 Rev. B   7 8                                                                                                                                                                                                                                                                                                                                                                                                                                                                                                                                                                                                                                                                                                                                                                                                                                                                                                                                                                                                                                                                                                                                                                                                                                                                                                                                                                                                                                                                                                                                                                                                                                                                                                                                                                                                                                                                                                                                                                                                                                                                                                |       | Charles III III | Sub. TB 07 73 0 |           | / 15.08.2008                                           |   |
| 30000393<br>7 8                                                                                                                                                                                                                                                                                                                                                                                                                                                                                                                                                                                                                                                                                                                                                                                                                                                                                                                                                                                                                                                                                                                                                                                                                                                                                                                                                                                                                                                                                                                                                                                                                                                                                                                                                                                                                                                                                                                                                                                                                                                                                                                                                                           |       |                 |                 | Final Rel |                                                        |   |
| 7 8                                                                                                                                                                                                                                                                                                                                                                                                                                                                                                                                                                                                                                                                                                                                                                                                                                                                                                                                                                                                                                                                                                                                                                                                                                                                                                                                                                                                                                                                                                                                                                                                                                                                                                                                                                                                                                                                                                                                                                                                                                                                                                                                                                                       |       |                 |                 | 11<br>5   | UOC-KEY / ELM-NR.<br>00141677/UGD/004/B<br>00000137269 | F |
|                                                                                                                                                                                                                                                                                                                                                                                                                                                                                                                                                                                                                                                                                                                                                                                                                                                                                                                                                                                                                                                                                                                                                                                                                                                                                                                                                                                                                                                                                                                                                                                                                                                                                                                                                                                                                                                                                                                                                                                                                                                                                                                                                                                           | 30000 |                 |                 |           | Rev. B Page 1/1                                        |   |
| <b>A</b>                                                                                                                                                                                                                                                                                                                                                                                                                                                                                                                                                                                                                                                                                                                                                                                                                                                                                                                                                                                                                                                                                                                                                                                                                                                                                                                                                                                                                                                                                                                                                                                                                                                                                                                                                                                                                                                                                                                                                                                                                                                                                                                                                                                  |       | 7               |                 | 8         |                                                        |   |