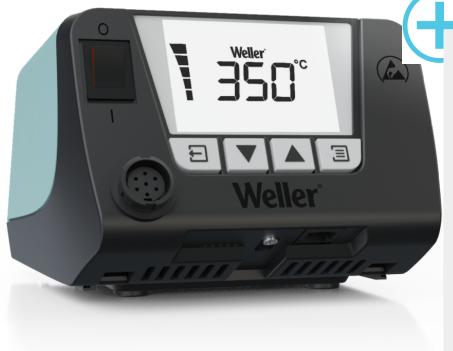

## WT1HN

1-Channel Power Unit, 150 W Product no.: WT1HN

Benefits

- High productivity (Power unit with 1 channel, 150W)
- Intuitive use thanks to clear menu structure
- Reduced footprint thanks to stackability
- Grafical backlit LC-Display
- High performance and functionality many connectable tools
- Automatic standby of tool thanks to integrated acceleration sensor in the tool
- > Housing cover useable as storage
- OFF time, Prozess window, Lock function, Offset

## For this purpose, we recommend:

Soldering irons

Cleaning

Pre-heating plates

| Dimensions L x W x H (mm)              | 149 x 138 x 101                           |
|----------------------------------------|-------------------------------------------|
| Dimensions L x W x H (inches)          | 5.87 x 5.43 x 3.98                        |
| Weight (approx.) in kg                 | 3                                         |
| Voltage                                | 120 V                                     |
| Power                                  | 150 W                                     |
| Channels                               | 1                                         |
| Temperature range (depends on tool) °C | 50 - 550                                  |
| Temperature range (depends on tool) °F | 150 - 999                                 |
| Temperature accuracy °C                | ±9                                        |
| Temperature accuracy °F                | ±17                                       |
| Temperature stability °C               | ±2                                        |
| Temperature stability °F               | ±4                                        |
| Equipotential bonding socket           | Via 3,5 mm pawl socket on front of device |
| Display                                | Backlit LCD                               |
| Air consumption l/min                  |                                           |
| Operating pressure in bar/psi          |                                           |
| Capacity l/min                         |                                           |
| Vacuum                                 |                                           |
|                                        |                                           |