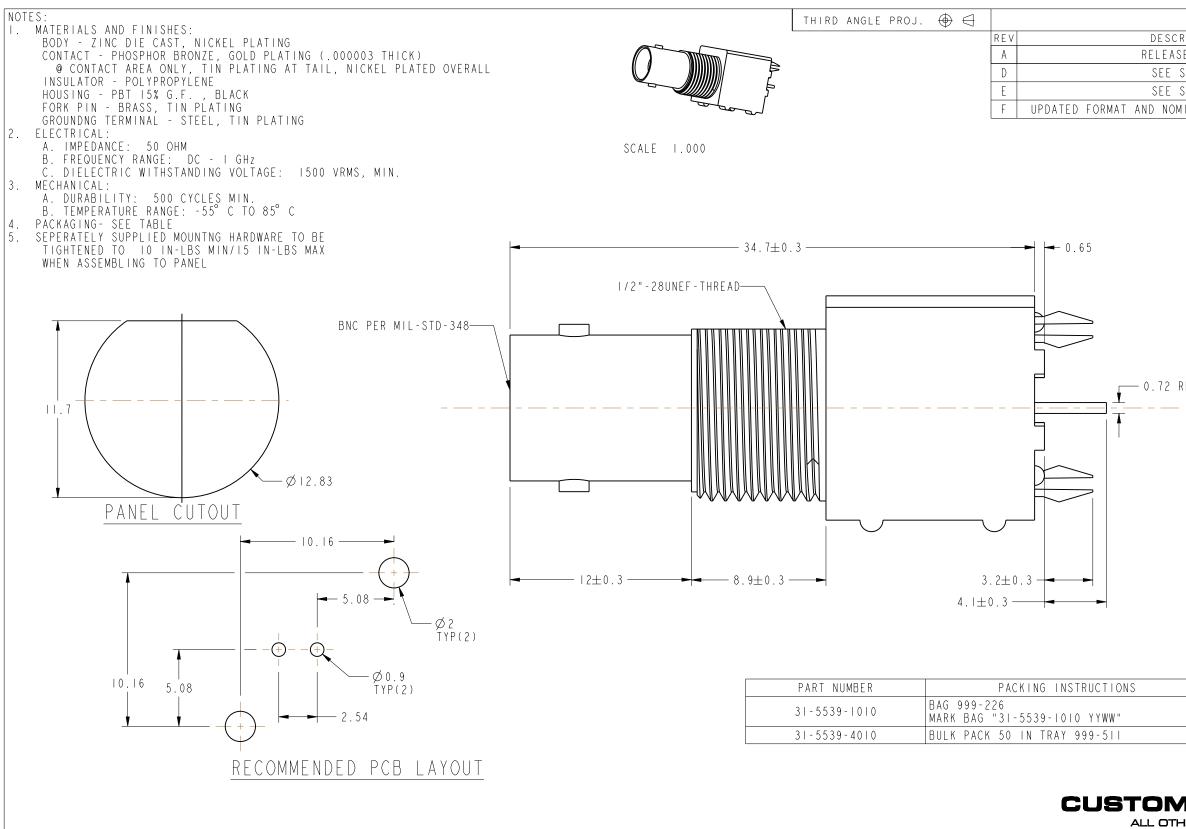

| N | <pre>&lt; 0.5mm 0.5 - 6mm 6 - 30mm 30 - 120mm ANGLES <math>\pm 0.05mm</math> <math>\pm 0.1mm</math> <math>\pm 0.2mm</math> <math>\pm 0.3mm</math> <math>\pm 1^{\circ}</math> NOTICE - These drawings, specifications, or other data (1) are, and remain the property of Amphenol corp. (2) must be returned upon requiest; and (3) arre confidential and not to be disclosed to any person other than those to whom they are given by Amphenol Corp. the funishing of these drawings, specifications, or other data by Amphenol Corp., or to any other person to anyone for any purpose is not to be regarded by implication or otherwise in any manner licensing, granting right to permitting such balder or expected.</pre> | MATERIAL<br>-<br>-   | DRAWN<br>ERIC WANKOFF<br>ENGINEER<br>R VACCARO | DATE<br>25-Jun-12<br>DATE<br>1-20-95 | TITLE<br>50 OHM BNC<br>STR JACK, I | )<br>I SOL |
|---|--------------------------------------------------------------------------------------------------------------------------------------------------------------------------------------------------------------------------------------------------------------------------------------------------------------------------------------------------------------------------------------------------------------------------------------------------------------------------------------------------------------------------------------------------------------------------------------------------------------------------------------------------------------------------------------------------------------------------------|----------------------|------------------------------------------------|--------------------------------------|------------------------------------|------------|
|   |                                                                                                                                                                                                                                                                                                                                                                                                                                                                                                                                                                                                                                                                                                                                | REFERENCE            | APPROVED                                       | DATE                                 |                                    |            |
|   |                                                                                                                                                                                                                                                                                                                                                                                                                                                                                                                                                                                                                                                                                                                                | CONFIGURATION LEVEL: | J MULVEY                                       | 8-25-92                              | SCALE: 4.0:1.0 SHEET 2             | 2 OF       |
|   |                                                                                                                                                                                                                                                                                                                                                                                                                                                                                                                                                                                                                                                                                                                                |                      | CAD FILE                                       |                                      | DWG SIZĖ                           |            |
|   |                                                                                                                                                                                                                                                                                                                                                                                                                                                                                                                                                                                                                                                                                                                                | FINISH               |                                                |                                      | В                                  |            |

| IS.6±0.3                                                                                                                                                                                                                                                                                                                                                                                                                                                                                                                                                                                                                                                                                                                                                                                                                                                                                                                                                                                                                                                                                                                                                                                                                                                                                                                                                                                                                                                                                                                                                                                                                                                                                                                                                                                                                                                                                                                                                                                                                |       |                 |            |     |    |  |  |
|-------------------------------------------------------------------------------------------------------------------------------------------------------------------------------------------------------------------------------------------------------------------------------------------------------------------------------------------------------------------------------------------------------------------------------------------------------------------------------------------------------------------------------------------------------------------------------------------------------------------------------------------------------------------------------------------------------------------------------------------------------------------------------------------------------------------------------------------------------------------------------------------------------------------------------------------------------------------------------------------------------------------------------------------------------------------------------------------------------------------------------------------------------------------------------------------------------------------------------------------------------------------------------------------------------------------------------------------------------------------------------------------------------------------------------------------------------------------------------------------------------------------------------------------------------------------------------------------------------------------------------------------------------------------------------------------------------------------------------------------------------------------------------------------------------------------------------------------------------------------------------------------------------------------------------------------------------------------------------------------------------------------------|-------|-----------------|------------|-----|----|--|--|
| E TO MFG         1/20/93         39301         JM           HEET I         5/28/99         42989         CPM           IMAL ENVELOPE DIMENSIONS         9/10/12         49195         EW                                                                                                                                                                                                                                                                                                                                                                                                                                                                                                                                                                                                                                                                                                                                                                                                                                                                                                                                                                                                                                                                                                                                                                                                                                                                                                                                                                                                                                                                                                                                                                                                                                                                                                                                                                                                                                |       | VISIONS         | 0.175      | 500 |    |  |  |
| HEET I       5/28/99       42989       CPM         IMAL ENVELOPE DIMENSIONS       9/10/12       49195       EW         EF       14.5±0.3       Image: Comparison of the state o                                                     |       |                 |            |     |    |  |  |
| IHAL ENVELOPE DIMENSIONS       9/10/12       49195       EW         IMAL ENVELOPE DIMENSIONS       9/10/12       49195       EW         EF       15.6±0.3       Image: Comparison of the second of th                                                     |       |                 |            |     |    |  |  |
| IMAL ENVELOPE DIMENSIONS       9/10/12       49195       EW         EF       14.5±0.3       Image: Comparison of the second |       |                 |            |     |    |  |  |
| EF<br>15.6±0.3<br>EF<br>15.6±0.3<br>EP OUTLINE DRAWING<br>EP DHEETB ARE FOR INTERNAL LIBE ONLY<br>Amphenolrf.com<br>DRAWING NO. 31-5539-XXXX<br>ITEM NO. 31-5539-XXXX                                                                                                                                                                                                                                                                                                                                                                                                                                                                                                                                                                                                                                                                                                                                                                                                                                                                                                                                                                                                                                                                                                                                                                                                                                                                                                                                                                                                                                                                                                                                                                                                                                                                                                                                                                                                                                                   |       |                 |            |     |    |  |  |
| Amphenol RF<br>LATED WWW.amphenolrf.com<br>DRAWING NO. 31-5539-XXXX<br>2<br>REV ITEM NO. 31-5539-XXXX                                                                                                                                                                                                                                                                                                                                                                                                                                                                                                                                                                                                                                                                                                                                                                                                                                                                                                                                                                                                                                                                                                                                                                                                                                                                                                                                                                                                                                                                                                                                                                                                                                                                                                                                                                                                                                                                                                                   | EF    |                 | 1          |     |    |  |  |
| REV TIEM NO. 31-5539-XXXX                                                                                                                                                                                                                                                                                                                                                                                                                                                                                                                                                                                                                                                                                                                                                                                                                                                                                                                                                                                                                                                                                                                                                                                                                                                                                                                                                                                                                                                                                                                                                                                                                                                                                                                                                                                                                                                                                                                                                                                               | LATED | B ARE FOR INTER | henolrf.co | r F | NG |  |  |
|                                                                                                                                                                                                                                                                                                                                                                                                                                                                                                                                                                                                                                                                                                                                                                                                                                                                                                                                                                                                                                                                                                                                                                                                                                                                                                                                                                                                                                                                                                                                                                                                                                                                                                                                                                                                                                                                                                                                                                                                                         |       |                 |            |     |    |  |  |
|                                                                                                                                                                                                                                                                                                                                                                                                                                                                                                                                                                                                                                                                                                                                                                                                                                                                                                                                                                                                                                                                                                                                                                                                                                                                                                                                                                                                                                                                                                                                                                                                                                                                                                                                                                                                                                                                                                                                                                                                                         | REV   |                 |            |     |    |  |  |