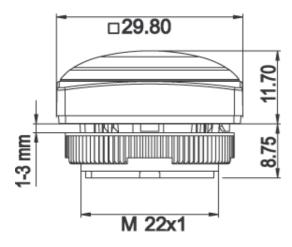

## 1.30.270.055/2508

| General information                  |                                              |
|--------------------------------------|----------------------------------------------|
| Form of lens                         | flat lens                                    |
| Color of lens                        | translucent green                            |
| Color of front ring                  | silver-grey                                  |
| Form of collar                       | square                                       |
| Dimensions                           |                                              |
| Dimensions of collar                 | 29.8 x 29.8 mm                               |
| Overall height                       | 9.85 mm                                      |
| Mounting depth                       | PCB 9.2 mm, QC 27 mm                         |
| Mounting hole                        | 22.3 mm                                      |
| Key grid                             | 30 x 30 mm                                   |
|                                      |                                              |
| Mechanical design                    |                                              |
| Mounting                             | ring nut                                     |
| Contact function                     | momentary                                    |
| Illuminability                       | yes                                          |
| Torque for nut ring                  | 1.2 Nm                                       |
| Mechanical characteristics           |                                              |
| Operating travel                     | 4 mm                                         |
| Robustness max.                      | 100 N                                        |
| Other specifications                 |                                              |
| Ambient temp. operating min.         | -25 °C                                       |
| Ambient temp. operating max.         | +70 °C                                       |
| Storage temperature min.             | -40 °C                                       |
| Storage temperature max.             | +80 °C                                       |
| Operating life                       | 1,000,000 momentary / 500,000 latching cycle |
| B10                                  | 1,300,000 momentary / 650,000 latching cycle |
| Degree of protection from front side | IP65 (DIN EN 60529)                          |
| Environmental restistance            | acc. to IEC 60068-2-14, -30, -33 and -78     |
| Salt spray                           | IEC 600 68-2-11                              |
| ROHS compliant                       | yes                                          |
| REACH compliant                      | yes                                          |