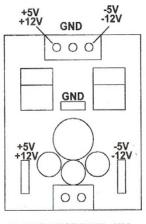

#### Description

The MR-MINI-DUALPWR12 is a -12V and +12V power supply. It accepts wide range of input voltage (15-24VDC). Input power can easily connect via 2 pins terminal block. The output can supply current up to 1A for both positive and negative voltage. LEDs indicate when the supplies are turn on. PCB size is 2.20" x 1.70"

#### **Specifications:**

- 15-24VDC input supply
- +12.0 and -12.0VDC output
- Power-on LEDs indicator
- Four mounting holes on each corner
- Small and compact in size
- Easy interface terminal blocks