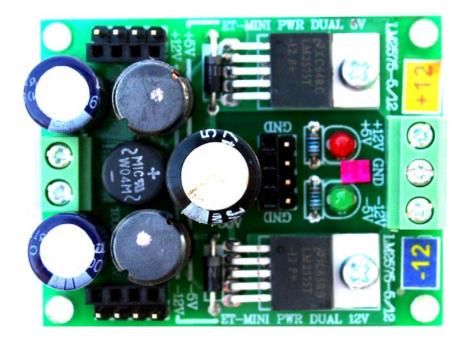

#### Description

The MR-MINI-DUALPWR12 is a -12V and +12V power supply. It accepts wide range of input voltage (15-24VDC). Input power can easily connect via 2 pins terminal block. The output can supply current up to 1A for both positive and negative voltage. LEDs indicate when the supplies are turn on. PCB size is 2.20" x 1.70"

#### **Specifications:**

- 15-24VDC input supply
- +12.0 and -12.0VDC output
- Power-on LEDs indicator
- Four mounting holes on each corner
- Small and compact in size
- Easy interface terminal blocks