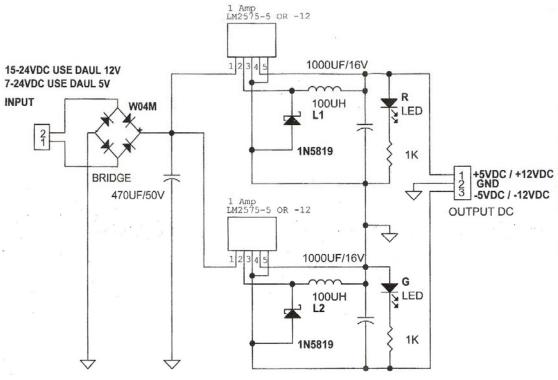

#### Copyright © 2007 MicroResearch GRAVITECH GROUP WWW.GRAVITECH.US

15-24VDC USE DAUL 12V 7-24VDC USE DAUL 5V

FIG 2: MR-MINI-DUALPWR5 Schematic

**Copyright © 2007 MicroResearch** GRAVITECH GROUP WWW.GRAVITECH.US