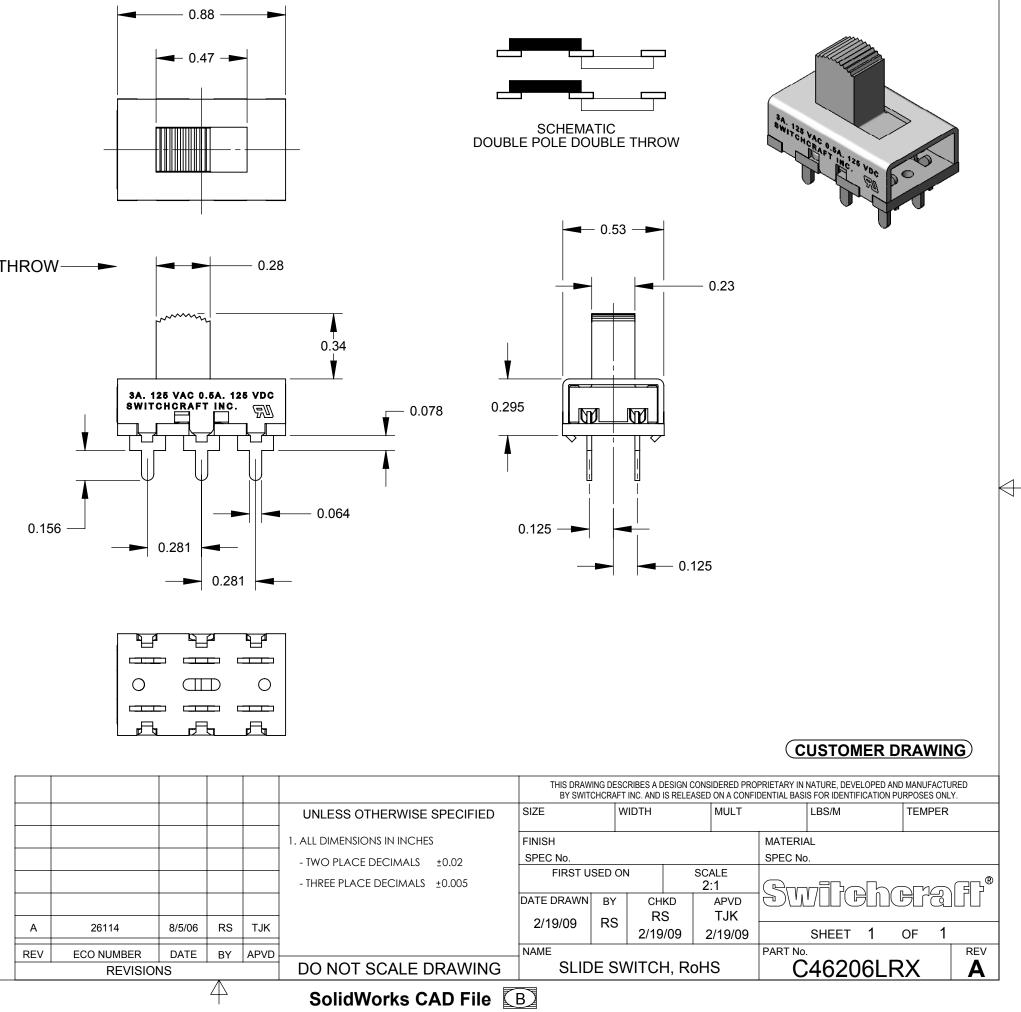

 $\rightarrow$ 

- 1. ALL DIMENSIONS REFERENCE UNLESS OTHERWISE SPECIFIED.
- 2. MATERIALS
  - HOUSING CRS, ZINC PLATED BUTTON THERMOPLASTIC, BLACK TERMINALS & CONTACT SLIDER - COPPER ALLOY, SILVER PLATED **TERMINAL BOARD - PHENOLIC**
- 3. THIS PRODUCT IS RoHS COMPLIANT.