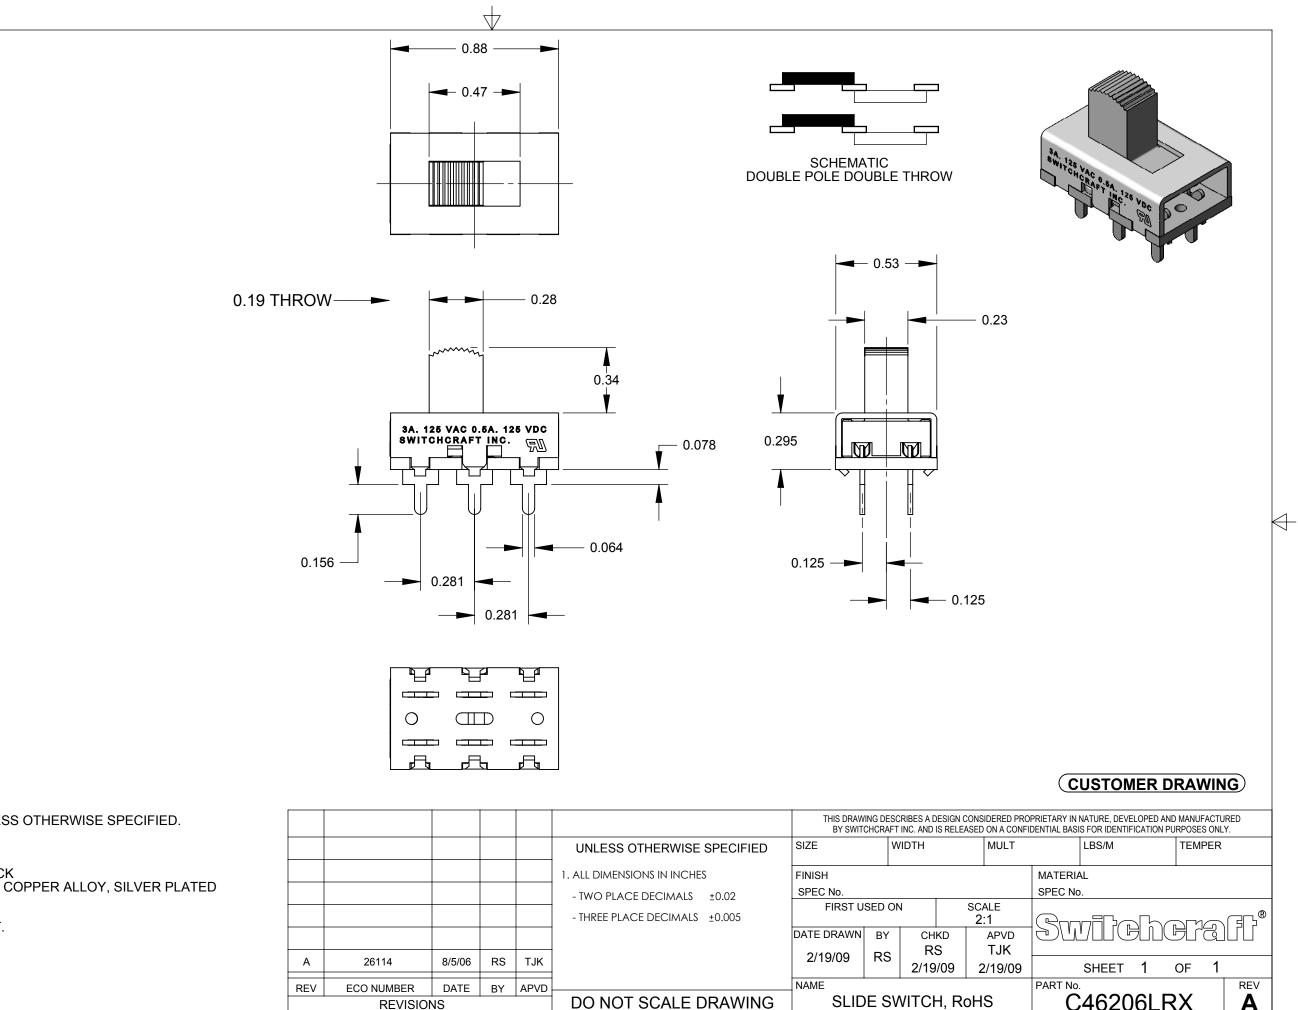

 $\rightarrow$ 

- 1. ALL DIMENSIONS REFERENCE UNLESS OTHERWISE SPECIFIED.
- 2. MATERIALS
  - HOUSING CRS, ZINC PLATED BUTTON THERMOPLASTIC, BLACK TERMINALS & CONTACT SLIDER - COPPER ALLOY, SILVER PLATED **TERMINAL BOARD - PHENOLIC**
- 3. THIS PRODUCT IS RoHS COMPLIANT.