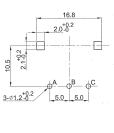

| 0, 12, 24   |
| Shaft Type:                           | F – Flatted |
| Shaft Length (from Mounting Surface): | 15, 20, 25  |

## Characteristics - Environmental

| Operating Temperature | -10 ~ +70 degrees C |
|-----------------------|---------------------|
| Rotational Life       | 15,000 Cycles       |

## **Output Signal Format**

| Shaft Rotational<br>Direction | Signal           | Format |
|-------------------------------|------------------|--------|
| Clockwise -                   | A (Terminal A-C) | OFF ON |
|                               | B (Terminal B-C) | OFF ON |
| Anticlockwise                 | A (Terminal A-C) | OFF ON |
|                               | B (Terminal B-C) | OFF ON |



## **Type DP16 Series**

## Dimensions DP16H





#### DP16V





## **Shaft Length**

| L | 15 | 20 | 25 |
|---|----|----|----|
| F | 7  | 12 | 12 |



## **Mouser Electronics**

**Authorized Distributor** 

Click to View Pricing, Inventory, Delivery & Lifecycle Information:

TE Connectivity:

DP16VN12A25F