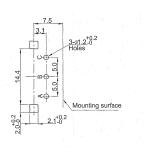

Detents:                              | 0, 12, 24   |
| Shaft Type:                           | F – Flatted |
| Shaft Length (from Mounting Surface): | 15, 20, 25  |

## Characteristics - Environmental

| Operating Temperature | -10 ~ +70 degrees C |
|-----------------------|---------------------|
| Rotational Life       | 15,000 Cycles       |

## **Output Signal Format**

| Shaft Rotational<br>Direction | Signal           | Format |
|-------------------------------|------------------|--------|
| Clockwise -                   | A (Terminal A-C) | OFF ON |
|                               | B (Terminal B-C) | OFF ON |
| Anticlockwise                 | A (Terminal A-C) | OFF ON |
|                               | B (Terminal B-C) | OFF ON |



## **Type DP16 Series**

## Dimensions DP16H





#### DP16V





## **Shaft Length**

| L | 15 | 20 | 25 |
|---|----|----|----|
| F | 7  | 12 | 12 |



## **Mouser Electronics**

**Authorized Distributor** 

Click to View Pricing, Inventory, Delivery & Lifecycle Information:

TE Connectivity:

DP16VN12A25F