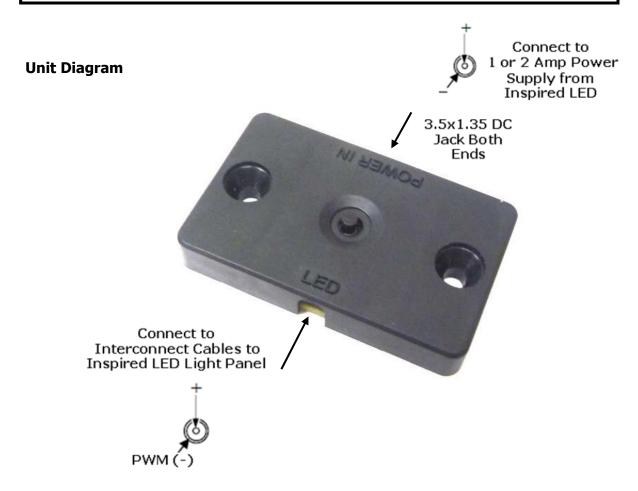

## 4 Position Dimmer for LED Light Panels from Inspired LED

| Specifications:                                           |                                   |
|-----------------------------------------------------------|-----------------------------------|
| Supply Voltage: DC 12VDC                                  | Size: (L) 58 x (W) 36 x (H) 10 mm |
| Max load current: 2 Amp                                   | Net Weight: 15g                   |
| Output: 1 channel                                         | Working Temperature -20- 60°C     |
| Static power consumption: < 1 Watt                        |                                   |
| Output Power: 24 Watts                                    |                                   |
| Function 4 Position Dimmer 0, 10, 20, 50 & 100% using PWM |                                   |

Note: If the Dimmer does not function check that the power is plugged into the POWER IN connector.