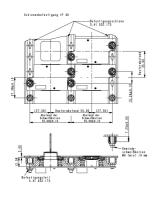

## 3.99.400.100/2000

Please order lenses separately.

| Dimensions                           |                                          |
|--------------------------------------|------------------------------------------|
| Length                               | 64 mm                                    |
| Mounting grid min.                   | 55 x 35 mm                               |
| Width                                | 34 mm                                    |
| Mechanical design                    |                                          |
| Version                              | according to lens                        |
| Mounting                             | on U-rails or single mounting            |
| Terminals                            | 8-pin Micro-Match® female connector      |
| Illumination                         | 5 LED white                              |
| Electrical characteristics           |                                          |
| Operating voltage for LED            | 24 <sup>±20%</sup> V                     |
| Input current LED                    | depending on LED color 20 - 30 mA        |
| Other specifications                 |                                          |
| Ambient temp. operating min.         | -25 °C                                   |
| Ambient temp. operating max.         | +70 °C                                   |
| Storage temperature min.             | -40 °C                                   |
| Storage temperature max.             | +80 °C                                   |
| Environmental restistance            | acc. to IEC 60068-2-14, -30, -33 and -78 |
| Degree of protection rail mounting   | IP40 (DIN EN 60529)                      |
| Degree of protection single mounting | IP65 (DIN EN 60529)                      |
| Flammability of materials            | according to UL 94 HB                    |
| ROHS compliant                       | yes                                      |
| REACH compliant                      | yes                                      |