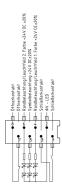

## 3.99.400.100/2000

Please order lenses separately.

| Dimensions                           |                                          |
|--------------------------------------|------------------------------------------|
| Length                               | 64 mm                                    |
| Mounting grid min.                   | 55 x 35 mm                               |
| Width                                | 34 mm                                    |
| Mechanical design                    |                                          |
| Version                              | according to lens                        |
| Mounting                             | on U-rails or single mounting            |
| Terminals                            | 8-pin Micro-Match® female connector      |
| Illumination                         | 5 LED white                              |
| Electrical characteristics           |                                          |
| Operating voltage for LED            | 24 <sup>±20%</sup> V                     |
| Input current LED                    | depending on LED color 20 - 30 mA        |
| Other specifications                 |                                          |
| Ambient temp. operating min.         | -25 °C                                   |
| Ambient temp. operating max.         | +70 °C                                   |
| Storage temperature min.             | -40 °C                                   |
| Storage temperature max.             | +80 °C                                   |
| Environmental restistance            | acc. to IEC 60068-2-14, -30, -33 and -78 |
| Degree of protection rail mounting   | IP40 (DIN EN 60529)                      |
| Degree of protection single mounting | IP65 (DIN EN 60529)                      |
| Flammability of materials            | according to UL 94 HB                    |
| ROHS compliant                       | yes                                      |
| REACH compliant                      | yes                                      |