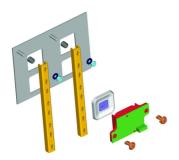

## 3.99.400.100/2000

Please order lenses separately.

| Dimensions                           |                                          |
|--------------------------------------|------------------------------------------|
| Length                               | 64 mm                                    |
| Mounting grid min.                   | 55 x 35 mm                               |
| Width                                | 34 mm                                    |
| Mechanical design                    |                                          |
| Version                              | according to lens                        |
| Mounting                             | on U-rails or single mounting            |
| Terminals                            | 8-pin Micro-Match® female connector      |
| Illumination                         | 5 LED white                              |
| Electrical characteristics           |                                          |
| Operating voltage for LED            | 24 <sup>±20%</sup> V                     |
| Input current LED                    | depending on LED color 20 - 30 mA        |
| Other specifications                 |                                          |
| Ambient temp. operating min.         | -25 °C                                   |
| Ambient temp. operating max.         | +70 °C                                   |
| Storage temperature min.             | -40 °C                                   |
| Storage temperature max.             | +80 °C                                   |
| Environmental restistance            | acc. to IEC 60068-2-14, -30, -33 and -78 |
| Degree of protection rail mounting   | IP40 (DIN EN 60529)                      |
| Degree of protection single mounting | IP65 (DIN EN 60529)                      |
| Flammability of materials            | according to UL 94 HB                    |
| ROHS compliant                       | yes                                      |
| REACH compliant                      | yes                                      |