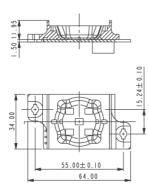

## 3.99.400.100/2000

Please order lenses separately.

| Dimensions                           |                                          |
|--------------------------------------|------------------------------------------|
| Length                               | 64 mm                                    |
| Mounting grid min.                   | 55 x 35 mm                               |
| Width                                | 34 mm                                    |
| Mechanical design                    |                                          |
| Version                              | according to lens                        |
| Mounting                             | on U-rails or single mounting            |
| Terminals                            | 8-pin Micro-Match® female connector      |
| Illumination                         | 5 LED white                              |
| Electrical characteristics           |                                          |
| Operating voltage for LED            | 24 <sup>±20%</sup> V                     |
| Input current LED                    | depending on LED color 20 - 30 mA        |
| Other specifications                 |                                          |
| Ambient temp. operating min.         | -25 °C                                   |
| Ambient temp. operating max.         | +70 °C                                   |
| Storage temperature min.             | -40 °C                                   |
| Storage temperature max.             | +80 °C                                   |
| Environmental restistance            | acc. to IEC 60068-2-14, -30, -33 and -78 |
| Degree of protection rail mounting   | IP40 (DIN EN 60529)                      |
| Degree of protection single mounting | IP65 (DIN EN 60529)                      |
| Flammability of materials            | according to UL 94 HB                    |
| ROHS compliant                       | yes                                      |
| REACH compliant                      | yes                                      |