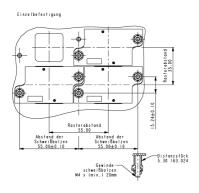

## 3.99.400.100/2000

Please order lenses separately.

| Dimensions                           |                                          |
|--------------------------------------|------------------------------------------|
| Length                               | 64 mm                                    |
| Mounting grid min.                   | 55 x 35 mm                               |
| Width                                | 34 mm                                    |
| Mechanical design                    |                                          |
| Version                              | according to lens                        |
| Mounting                             | on U-rails or single mounting            |
| Terminals                            | 8-pin Micro-Match® female connector      |
| Illumination                         | 5 LED white                              |
| Electrical characteristics           |                                          |
| Operating voltage for LED            | 24 <sup>±20%</sup> V                     |
| Input current LED                    | depending on LED color 20 - 30 mA        |
| Other specifications                 |                                          |
| Ambient temp. operating min.         | -25 °C                                   |
| Ambient temp. operating max.         | +70 °C                                   |
| Storage temperature min.             | -40 °C                                   |
| Storage temperature max.             | +80 °C                                   |
| Environmental restistance            | acc. to IEC 60068-2-14, -30, -33 and -78 |
| Degree of protection rail mounting   | IP40 (DIN EN 60529)                      |
| Degree of protection single mounting | IP65 (DIN EN 60529)                      |
| Flammability of materials            | according to UL 94 HB                    |
| ROHS compliant                       | yes                                      |
| REACH compliant                      | yes                                      |