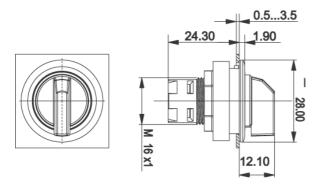

## 1.30.093.560/0200

| General information                                                                                                                                                                                                                                                                                         |                                                                        |
|-------------------------------------------------------------------------------------------------------------------------------------------------------------------------------------------------------------------------------------------------------------------------------------------------------------|------------------------------------------------------------------------|
| Actuator                                                                                                                                                                                                                                                                                                    | handle                                                                 |
| Color of handle marking                                                                                                                                                                                                                                                                                     | opaque white                                                           |
| Form of collar                                                                                                                                                                                                                                                                                              | round                                                                  |
| Color of collar                                                                                                                                                                                                                                                                                             | black                                                                  |
| Dimensions                                                                                                                                                                                                                                                                                                  |                                                                        |
| <b>Dimensions</b> Collar dimensions                                                                                                                                                                                                                                                                         | ø 28 mm                                                                |
|                                                                                                                                                                                                                                                                                                             | 12.1 mm                                                                |
| Overall height  Mounting depth with contact block                                                                                                                                                                                                                                                           | 50 mm                                                                  |
| Key grid                                                                                                                                                                                                                                                                                                    | 30 x 30 mm                                                             |
| Mounting hole                                                                                                                                                                                                                                                                                               | ø 22.3 mm                                                              |
| Mounting note                                                                                                                                                                                                                                                                                               | Ø 22.3 IIIII                                                           |
| Mechanical design                                                                                                                                                                                                                                                                                           |                                                                        |
| Mounting                                                                                                                                                                                                                                                                                                    | ring nut                                                               |
| Contact function                                                                                                                                                                                                                                                                                            | momentary                                                              |
| Illumination                                                                                                                                                                                                                                                                                                | no                                                                     |
| Rotating angle                                                                                                                                                                                                                                                                                              | 1 x 40°                                                                |
|                                                                                                                                                                                                                                                                                                             |                                                                        |
| Machanical characteristics                                                                                                                                                                                                                                                                                  |                                                                        |
| Mechanical characteristics                                                                                                                                                                                                                                                                                  | 1.2 Nm                                                                 |
| Mechanical characteristics  Torque max.                                                                                                                                                                                                                                                                     | 1.3 Nm                                                                 |
|                                                                                                                                                                                                                                                                                                             | 1.3 Nm                                                                 |
| Torque max.                                                                                                                                                                                                                                                                                                 | 1.3 Nm                                                                 |
| Torque max.  Electrical characteristics  Protection class                                                                                                                                                                                                                                                   |                                                                        |
| Torque max.  Electrical characteristics  Protection class  Other specifications                                                                                                                                                                                                                             | -                                                                      |
| Torque max.  Electrical characteristics  Protection class  Other specifications  Operating life (operations)                                                                                                                                                                                                | -<br>30.000 cycle                                                      |
| Torque max.  Electrical characteristics  Protection class  Other specifications  Operating life (operations)  Degree of protection from front side                                                                                                                                                          | 30.000 cycle<br>IP65 (DIN EN 60529)                                    |
| Torque max.  Electrical characteristics  Protection class  Other specifications  Operating life (operations)  Degree of protection from front side  Operation temperature min.                                                                                                                              | -<br>30.000 cycle                                                      |
| Torque max.  Electrical characteristics  Protection class  Other specifications  Operating life (operations)  Degree of protection from front side                                                                                                                                                          | 30.000 cycle IP65 (DIN EN 60529) -25 °C                                |
| Torque max.  Electrical characteristics Protection class  Other specifications Operating life (operations) Degree of protection from front side Operation temperature min. Ambient temp. operating max. without lamp / LED                                                                                  | 30.000 cycle<br>IP65 (DIN EN 60529)                                    |
| Torque max.  Electrical characteristics  Protection class  Other specifications  Operating life (operations)  Degree of protection from front side  Operation temperature min.  Ambient temp. operating max. without lamp /                                                                                 | 30.000 cycle IP65 (DIN EN 60529) -25 °C +70 °C                         |
| Electrical characteristics Protection class  Other specifications Operating life (operations) Degree of protection from front side Operation temperature min. Ambient temp. operating max. without lamp / LED  Ambient temp. operating max. with lamp /LED                                                  | -<br>30.000 cycle<br>IP65 (DIN EN 60529)<br>-25 °C<br>+70 °C<br>+55 °C |
| Electrical characteristics Protection class  Other specifications Operating life (operations) Degree of protection from front side Operation temperature min. Ambient temp. operating max. without lamp / LED Ambient temp. operating max. with lamp /LED Storage temperature min.                          | 30.000 cycle IP65 (DIN EN 60529) -25 °C +70 °C +55 °C -40 °C           |
| Electrical characteristics Protection class  Other specifications Operating life (operations) Degree of protection from front side Operation temperature min. Ambient temp. operating max. without lamp / LED Ambient temp. operating max. with lamp /LED Storage temperature min. Storage temperature max. |                                                                        |