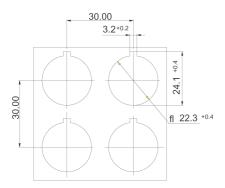

## 1.30.093.560/0200

| General information                                                                                                                                                                                                                                                                                         |                                                                        |
|-------------------------------------------------------------------------------------------------------------------------------------------------------------------------------------------------------------------------------------------------------------------------------------------------------------|------------------------------------------------------------------------|
| Actuator                                                                                                                                                                                                                                                                                                    | handle                                                                 |
| Color of handle marking                                                                                                                                                                                                                                                                                     | opaque white                                                           |
| Form of collar                                                                                                                                                                                                                                                                                              | round                                                                  |
| Color of collar                                                                                                                                                                                                                                                                                             | black                                                                  |
| Dimensions                                                                                                                                                                                                                                                                                                  |                                                                        |
| <b>Dimensions</b> Collar dimensions                                                                                                                                                                                                                                                                         | ø 28 mm                                                                |
|                                                                                                                                                                                                                                                                                                             | 12.1 mm                                                                |
| Overall height  Mounting depth with contact block                                                                                                                                                                                                                                                           | 50 mm                                                                  |
| Key grid                                                                                                                                                                                                                                                                                                    | 30 x 30 mm                                                             |
| Mounting hole                                                                                                                                                                                                                                                                                               | ø 22.3 mm                                                              |
| Mounting note                                                                                                                                                                                                                                                                                               | Ø 22.3 IIIII                                                           |
| Mechanical design                                                                                                                                                                                                                                                                                           |                                                                        |
| Mounting                                                                                                                                                                                                                                                                                                    | ring nut                                                               |
| Contact function                                                                                                                                                                                                                                                                                            | momentary                                                              |
| Illumination                                                                                                                                                                                                                                                                                                | no                                                                     |
| Rotating angle                                                                                                                                                                                                                                                                                              | 1 x 40°                                                                |
|                                                                                                                                                                                                                                                                                                             |                                                                        |
| Machanical characteristics                                                                                                                                                                                                                                                                                  |                                                                        |
| Mechanical characteristics                                                                                                                                                                                                                                                                                  | 1.2 Nm                                                                 |
| Mechanical characteristics  Torque max.                                                                                                                                                                                                                                                                     | 1.3 Nm                                                                 |
|                                                                                                                                                                                                                                                                                                             | 1.3 Nm                                                                 |
| Torque max.                                                                                                                                                                                                                                                                                                 | 1.3 Nm                                                                 |
| Torque max.  Electrical characteristics  Protection class                                                                                                                                                                                                                                                   |                                                                        |
| Torque max.  Electrical characteristics  Protection class  Other specifications                                                                                                                                                                                                                             | -                                                                      |
| Torque max.  Electrical characteristics  Protection class  Other specifications  Operating life (operations)                                                                                                                                                                                                | -<br>30.000 cycle                                                      |
| Torque max.  Electrical characteristics  Protection class  Other specifications  Operating life (operations)  Degree of protection from front side                                                                                                                                                          | 30.000 cycle<br>IP65 (DIN EN 60529)                                    |
| Torque max.  Electrical characteristics  Protection class  Other specifications  Operating life (operations)  Degree of protection from front side  Operation temperature min.                                                                                                                              | -<br>30.000 cycle                                                      |
| Torque max.  Electrical characteristics  Protection class  Other specifications  Operating life (operations)  Degree of protection from front side                                                                                                                                                          | 30.000 cycle IP65 (DIN EN 60529) -25 °C                                |
| Torque max.  Electrical characteristics Protection class  Other specifications Operating life (operations) Degree of protection from front side Operation temperature min. Ambient temp. operating max. without lamp / LED                                                                                  | 30.000 cycle<br>IP65 (DIN EN 60529)                                    |
| Torque max.  Electrical characteristics  Protection class  Other specifications  Operating life (operations)  Degree of protection from front side  Operation temperature min.  Ambient temp. operating max. without lamp /                                                                                 | 30.000 cycle IP65 (DIN EN 60529) -25 °C +70 °C                         |
| Electrical characteristics Protection class  Other specifications Operating life (operations) Degree of protection from front side Operation temperature min. Ambient temp. operating max. without lamp / LED  Ambient temp. operating max. with lamp /LED                                                  | -<br>30.000 cycle<br>IP65 (DIN EN 60529)<br>-25 °C<br>+70 °C<br>+55 °C |
| Electrical characteristics Protection class  Other specifications Operating life (operations) Degree of protection from front side Operation temperature min. Ambient temp. operating max. without lamp / LED Ambient temp. operating max. with lamp /LED Storage temperature min.                          | 30.000 cycle IP65 (DIN EN 60529) -25 °C +70 °C +55 °C -40 °C           |
| Electrical characteristics Protection class  Other specifications Operating life (operations) Degree of protection from front side Operation temperature min. Ambient temp. operating max. without lamp / LED Ambient temp. operating max. with lamp /LED Storage temperature min. Storage temperature max. |                                                                        |

## Panel cut-out to IEC 60947-5-1