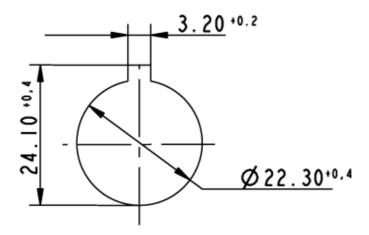

55 °C |
| Electrical characteristics Protection class  Other specifications Operating life (operations) Degree of protection from front side Operation temperature min. Ambient temp. operating max. without lamp / LED Ambient temp. operating max. with lamp /LED Storage temperature min.                          | 30.000 cycle IP65 (DIN EN 60529) -25 °C +70 °C +55 °C -40 °C           |
| Electrical characteristics Protection class  Other specifications Operating life (operations) Degree of protection from front side Operation temperature min. Ambient temp. operating max. without lamp / LED Ambient temp. operating max. with lamp /LED Storage temperature min. Storage temperature max. |                                                                        |



## Panel cut-out to IEC 60947-5-1