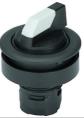

## 1.30.093.560/0200

| General information                                                                                                                                                                                                                                                                                         |                                                                        |
|-------------------------------------------------------------------------------------------------------------------------------------------------------------------------------------------------------------------------------------------------------------------------------------------------------------|------------------------------------------------------------------------|
| Actuator                                                                                                                                                                                                                                                                                                    | handle                                                                 |
| Color of handle marking                                                                                                                                                                                                                                                                                     | opaque white                                                           |
| Form of collar                                                                                                                                                                                                                                                                                              | round                                                                  |
| Color of collar                                                                                                                                                                                                                                                                                             | black                                                                  |
| Dimensions                                                                                                                                                                                                                                                                                                  |                                                                        |
| <b>Dimensions</b> Collar dimensions                                                                                                                                                                                                                                                                         | ø 28 mm                                                                |
|                                                                                                                                                                                                                                                                                                             | 12.1 mm                                                                |
| Overall height  Mounting depth with contact block                                                                                                                                                                                                                                                           | 50 mm                                                                  |
| Key grid                                                                                                                                                                                                                                                                                                    | 30 x 30 mm                                                             |
| Mounting hole                                                                                                                                                                                                                                                                                               | ø 22.3 mm                                                              |
| Mounting note                                                                                                                                                                                                                                                                                               | Ø 22.3 IIIII                                                           |
| Mechanical design                                                                                                                                                                                                                                                                                           |                                                                        |
| Mounting                                                                                                                                                                                                                                                                                                    | ring nut                                                               |
| Contact function                                                                                                                                                                                                                                                                                            | momentary                                                              |
| Illumination                                                                                                                                                                                                                                                                                                | no                                                                     |
| Rotating angle                                                                                                                                                                                                                                                                                              | 1 x 40°                                                                |
|                                                                                                                                                                                                                                                                                                             |                                                                        |
| Machanical characteristics                                                                                                                                                                                                                                                                                  |                                                                        |
| Mechanical characteristics                                                                                                                                                                                                                                                                                  | 1.2 Nm                                                                 |
| Mechanical characteristics  Torque max.                                                                                                                                                                                                                                                                     | 1.3 Nm                                                                 |
|                                                                                                                                                                                                                                                                                                             | 1.3 Nm                                                                 |
| Torque max.                                                                                                                                                                                                                                                                                                 | 1.3 Nm                                                                 |
| Torque max.  Electrical characteristics  Protection class                                                                                                                                                                                                                                                   |                                                                        |
| Torque max.  Electrical characteristics  Protection class  Other specifications                                                                                                                                                                                                                             | -                                                                      |
| Torque max.  Electrical characteristics  Protection class  Other specifications  Operating life (operations)                                                                                                                                                                                                | -<br>30.000 cycle                                                      |
| Torque max.  Electrical characteristics  Protection class  Other specifications  Operating life (operations)  Degree of protection from front side                                                                                                                                                          | 30.000 cycle<br>IP65 (DIN EN 60529)                                    |
| Torque max.  Electrical characteristics  Protection class  Other specifications  Operating life (operations)  Degree of protection from front side  Operation temperature min.                                                                                                                              | -<br>30.000 cycle                                                      |
| Torque max.  Electrical characteristics  Protection class  Other specifications  Operating life (operations)  Degree of protection from front side                                                                                                                                                          | 30.000 cycle IP65 (DIN EN 60529) -25 °C                                |
| Torque max.  Electrical characteristics Protection class  Other specifications Operating life (operations) Degree of protection from front side Operation temperature min. Ambient temp. operating max. without lamp / LED                                                                                  | 30.000 cycle<br>IP65 (DIN EN 60529)                                    |
| Torque max.  Electrical characteristics  Protection class  Other specifications  Operating life (operations)  Degree of protection from front side  Operation temperature min.  Ambient temp. operating max. without lamp /                                                                                 | 30.000 cycle IP65 (DIN EN 60529) -25 °C +70 °C                         |
| Electrical characteristics Protection class  Other specifications Operating life (operations) Degree of protection from front side Operation temperature min. Ambient temp. operating max. without lamp / LED  Ambient temp. operating max. with lamp /LED                                                  | -<br>30.000 cycle<br>IP65 (DIN EN 60529)<br>-25 °C<br>+70 °C<br>+55 °C |
| Electrical characteristics Protection class  Other specifications Operating life (operations) Degree of protection from front side Operation temperature min. Ambient temp. operating max. without lamp / LED Ambient temp. operating max. with lamp /LED Storage temperature min.                          | 30.000 cycle IP65 (DIN EN 60529) -25 °C +70 °C +55 °C -40 °C           |
| Electrical characteristics Protection class  Other specifications Operating life (operations) Degree of protection from front side Operation temperature min. Ambient temp. operating max. without lamp / LED Ambient temp. operating max. with lamp /LED Storage temperature min. Storage temperature max. |                                                                        |