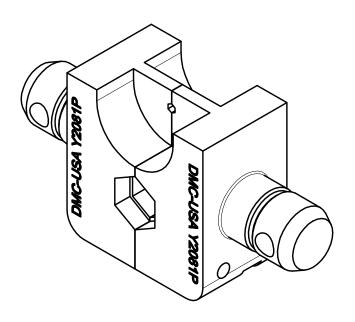

|     | REVISIONS |                  |          |           |          |      |  |  |  |  |  |  |
|-----|-----------|------------------|----------|-----------|----------|------|--|--|--|--|--|--|
| REV | ECO NO.   | DESCRIPTION      | BY       | DATE      | APP'D BY | DATE |  |  |  |  |  |  |
| 1   |           | ORIGINAL RELEASE | K. KOONS | 3/17/2015 |          |      |  |  |  |  |  |  |







ISOMETRIC VIEW

## UNCONTROLLED DOCUMENT WILL NOT BE UPDATED

**DIMENSIONS IN INCHES - UNLESS OTHERWISE SPECIFIED** 

NOTES:

| SECTION A-A<br>SCALE 2: 1 |                                                                                                                                                                                                                                                                                             | NA         |  | ITEM                                                                           | PART NO.                      | T NO.                                                   |       | DESCRIPTION / REMARKS                 |  |  |
|---------------------------|--------------------------------------------------------------------------------------