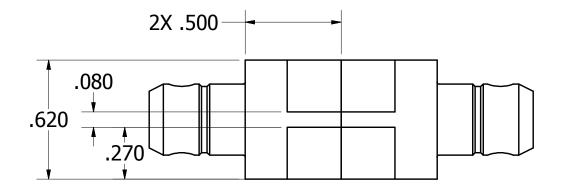

## UNCONTROLLED DOCUMENT WILL NOT BE UPDATED

**DIMENSIONS IN INCHES - UNLESS OTHERWISE SPECIFIED** 

NOTES:

| SECTION A-A<br>SCALE 2: 1 |                                                                                                                                                                                                                                                                                             | NA         |  | ITEM                                                                           | PART NO.                      | T NO.                                                   |       | DESCRIPTION / REMARKS                 |  |  |
|---------------------------|---------------------------------------------------------------------------------------------------------------------------------------------------------------------------------------------------------------------------------------------------------------------------------------------|------------|--|--------------------------------------------------------------------------------|-------------------------------|---------------------------------------------------------|-------|---------------------------------------|--|--|
|                           |                                                                                                                                                                                                                                                                                             |            |  | CHK'D.                                                                         | DATE 6/9/2014 DATE F 6/9/2014 | DANIELS MANUFACTURING CORP. ORLANDO, FLORIDA CAGE 11851 |       |                                       |  |  |
|                           | RESTRICTED & CONFIDENTIAL                                                                                                                                                                                                                                                                   | HEAT TREAT |  | NOTE:                                                                          |                               | TITLE                                                   |       | PINNED DIE SET                        |  |  |
|                           | CONFIDENTIAL PROPERTY OF DANIELS MANUFACTURING CORP. NOT TO BE DISCLOSED TO OTHERS. REPRODUCTION OR USED FOR ANY OTHER PURPOSE EXCEPT AS AUTHORIZED IN WRITING BY DANIELS MANUFACTURING. MUST BE RETURNED TO DANIELS MANUFACTURING CORP. ON COMPLETION OF ORDER OR PURPOSES FOR WHICH LENT. | NA         |  | THIS DRAWING IS AN OUTLINE DRAWING OF THE RESPECTIVE DMC PART NUMBER           |                               | ENVELOPE DRAWING  WHERE USED:                           |       |                                       |  |  |
|                           | CREATED FROM AN INVENTOR MODEL.<br>CHANGES MUST BE REFLECTED IN THE 3D PART                                                                                                                                                                                                                 | FINISH     |  | INDICATED. ACTUAL DMC PART NUMBER IS CAD PART NUMBER WITHOUT THE "-ENV" SUFFIX |                               | SIZE                                                    | SCALE | Y2081P-ENV SHEET 1 OF 1 DWG. NO. REV. |  |  |
|                           | DO NOT SCALE DRAWING                                                                                                                                                                                                                                                                        | NA NA      |  | THE -ENV SUFFIX                                                                |                               | В                                                       | 2:1   | Y2081P REV. 1                         |  |  |