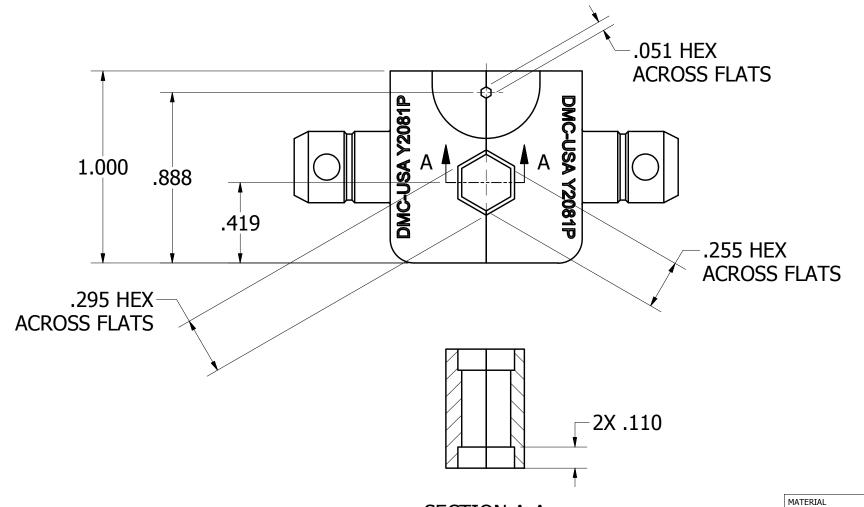

## UNCONTROLLED DOCUMENT WILL NOT BE UPDATED

**DIMENSIONS IN INCHES - UNLESS OTHERWISE SPECIFIED** 

NOTES:

| SECTION A-A<br>SCALE 2: 1 |                                                                                                                                                                                                                                                                                             | NA         |  | ITEM                                                                           | PART NO.                      | T NO.                                                   |       | DESCRIPTION / REMARKS                 |  |  |
|---------------------------|---------------------------------------------------------------------------------------------------------------------------------------------------------------------------------------------------------------------------------------------------------------------------------------------|------------|--|--------------------------------------------------------------------------------|-------------------------------|---------------------------------------------------------|-------|---------------------------------------|--|--|
|                           |                                                                                                                                                                                                                                                                                             |            |  | CHK'D.                                                                         | DATE 6/9/2014 DATE F 6/9/2014 | DANIELS MANUFACTURING CORP. ORLANDO, FLORIDA CAGE 11851 |       |                                       |  |  |
|                           | RESTRICTED & CONFIDENTIAL                                                                                                                                                                                                                                                                   | HEAT TREAT |  | NOTE:                                                                          |                               | TITLE                                                   |       | PINNED DIE SET                        |  |  |
|                           | CONFIDENTIAL PROPERTY OF DANIELS MANUFACTURING CORP. NOT TO BE DISCLOSED TO OTHERS. REPRODUCTION OR USED FOR ANY OTHER PURPOSE EXCEPT AS AUTHORIZED IN WRITING BY DANIELS MANUFACTURING. MUST BE RETURNED TO DANIELS MANUFACTURING CORP. ON COMPLETION OF ORDER OR PURPOSES FOR WHICH LENT. | NA         |  | THIS DRAWING IS AN OUTLINE DRAWING OF THE RESPECTIVE DMC PART NUMBER           |                               | ENVELOPE DRAWING  WHERE USED:                           |       |                                       |  |  |
|                           | CREATED FROM AN INVENTOR MODEL.<br>CHANGES MUST BE REFLECTED IN THE 3D PART                                                                                                                                                                                                                 | FINISH     |  | INDICATED. ACTUAL DMC PART NUMBER IS CAD PART NUMBER WITHOUT THE "-ENV" SUFFIX |                               | SIZE                                                    | SCALE | Y2081P-ENV SHEET 1 OF 1 DWG. NO. REV. |  |  |
|                           | DO NOT SCALE DRAWING                                                                                                                                                                                                                                                                        | NA NA      |  | THE -ENV SUFFIX                                                                |                               | В                                                       | 2:1   | Y2081P REV. 1                         |  |  |