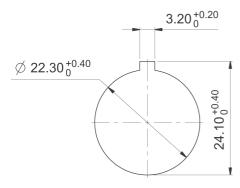

|
| Torque for nut ring                  | 1.2 Nm                                   |
| Other specifications                 |                                          |
| Degree of protection from front side | IP65 (DIN EN 60529)                      |
| Storage temperature min.             | -40 °C                                   |
| Storage temperature max.             | +80 °C                                   |
| Environmental restistance            | acc. to IEC 60068-2-14, -30, -33 and -78 |
| Salt spray                           | IEC 600 68-2-11                          |
| ROHS compliant                       | yes                                      |
| REACH compliant                      | yes                                      |

## Panel cut-out to IEC 60947-5-1