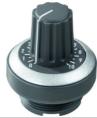

## RAFIX 22 FS<sup>+</sup> - Potentiometer drive, round collar

## 1.30.258.001/0700

| General information                  |                                          |
|--------------------------------------|------------------------------------------|
| Actuator                             | knob                                     |
| Color of knob                        | opaque slate-grey                        |
| Front ring                           | plastic slate-grey                       |
| Form of collar                       | round                                    |
| Dimensions                           |                                          |
|                                      | •                                        |
| Overall height                       |                                          |
| Mounting depth                       | according to potentiometer               |
| Mounting hole                        | 22.3 mm                                  |
| Key grid                             | according to potentiometer               |
| Mechanical design                    |                                          |
| Mounting                             | ring nut                                 |
| Torque for nut ring                  | 1.2 Nm                                   |
| Other specifications                 |                                          |
| Degree of protection from front side | IP65 (DIN EN 60529)                      |
| Storage temperature min.             | -40 °C                                   |
| Storage temperature max.             | +80 °C                                   |
| Environmental restistance            | acc. to IEC 60068-2-14, -30, -33 and -78 |
| Salt spray                           | IEC 600 68-2-11                          |
| ROHS compliant                       | yes                                      |
| REACH compliant                      | yes                                      |