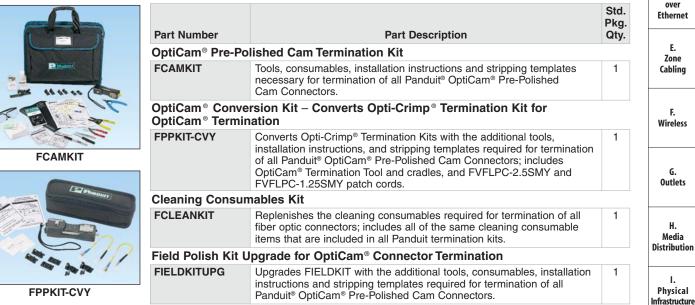

| Part Number                 | Part Description                                                                                                                                                                     | Std.<br>Pkg.<br>Qty. |      | ко<br>                 |
|-----------------------------|--------------------------------------------------------------------------------------------------------------------------------------------------------------------------------------|----------------------|------|------------------------|
| Tools (included in FCAMKIT) |                                                                                                                                                                                      |                      |      |                        |
| FKITCASE                    | Case for fiber termination kits.                                                                                                                                                     | 1                    | _    | Ra                     |
| CST115                      | Fiber cable jacket stripper.                                                                                                                                                         | 1                    | _    |                        |
| FALC                        | Alcohol bottle (empty).                                                                                                                                                              | 1                    | 10   | Cal<br>Ra<br>C<br>Mana |
| FBFSP                       | Fiber buffer stripper.                                                                                                                                                               | 1                    | 10   |                        |
| FSCDVR                      | Screwdriver.                                                                                                                                                                         | 1                    | 50   |                        |
| FGLS                        | Safety glasses.                                                                                                                                                                      | 1                    | 10   |                        |
| FTWZR                       | Tweezers.                                                                                                                                                                            | 1                    | 10   | Grou<br>Bo             |
| FWBTL                       | Water bottle (empty).                                                                                                                                                                | 1                    | 10   |                        |
| FKS                         | Fiber Kevlar shears.                                                                                                                                                                 | 1                    | 10   |                        |
| FWRKMAT                     | Fiber safe workmat.                                                                                                                                                                  | 1                    | 10   |                        |
| Tools (included             | in FCAMKIT and FIELDKITUPG)                                                                                                                                                          |                      |      |                        |
| FJQCVR                      | Fiber cleaver tool.                                                                                                                                                                  | 1                    | 10   |                        |
| OCTT                        | OptiCam <sup>®</sup> Termination Tool; includes batteries, pouch, and two<br>cradles for each OptiCam <sup>®</sup> Connector – LC, SC, and ST (patch<br>cords available separately). | 1                    |      | Ind                    |
| FVFLPC-2.5SMY               | Patch cord for all OptiCam <sup>®</sup> 2.5mm ferrule connectors (SC & ST).                                                                                                          | 1                    | 10   | Lab                    |
| FVFLPC-1.25SMY              | Patch cord for all OptiCam <sup>®</sup> 1.25mm ferrule connectors (LC).                                                                                                              | 1                    | 10   |                        |
|                             | mables (included in FCAMKIT and FCLEANKIT)                                                                                                                                           |                      |      | Iden                   |
| FWP-C                       | Lint-free wipes.                                                                                                                                                                     | 100                  | 1000 |                        |
| FSWB-C                      | Cleaning swabs.                                                                                                                                                                      | 100                  | 1000 |                        |
| FSTY                        | Safety stickers for fiber scraps.                                                                                                                                                    | 1                    | 10   | 6                      |
| PFX-0                       | Permanent marking pen, fine tip, black ink (one included in each kit).                                                                                                               | 12                   | 144  | Mana                   |
| Replacement Pa              | rts                                                                                                                                                                                  |                      |      | Acc                    |
| FJQCVRB                     | Replacement blade for FJQCVR.                                                                                                                                                        | 1                    | 10   |                        |
| FSCC                        | Tool cradles for SC OptiCam <sup>®</sup> Connectors (two per package).                                                                                                               | 1                    | _    |                        |
| FLCC                        | Tool cradles for LC OptiCam <sup>®</sup> Connectors (two per package).                                                                                                               | 1                    | _    | 1                      |
| FSTC                        | Tool cradles for ST OptiCam <sup>®</sup> Connectors (two per package).                                                                                                               | 1                    | —    |                        |
| For con                     | vice and technical support, call 866, 405, 6654 (outside the LLS, and Canada, or                                                                                                     |                      |      |                        |