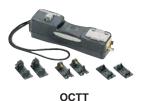

| Part Number                 | Part Description                                                                                                                                                                     | Std.<br>Pkg.<br>Qty. |      | ко<br>                 |
|-----------------------------|--------------------------------------------------------------------------------------------------------------------------------------------------------------------------------------|----------------------|------|------------------------|
| Tools (included in FCAMKIT) |                                                                                                                                                                                      |                      |      |                        |
| FKITCASE                    | Case for fiber termination kits.                                                                                                                                                     | 1                    | _    | Ra                     |
| CST115                      | Fiber cable jacket stripper.                                                                                                                                                         | 1                    | _    |                        |
| FALC                        | Alcohol bottle (empty).                                                                                                                                                              | 1                    | 10   | Cal<br>Ra<br>C<br>Mana |
| FBFSP                       | Fiber buffer stripper.                                                                                                                                                               | 1                    | 10   |                        |
| FSCDVR                      | Screwdriver.                                                                                                                                                                         | 1                    | 50   |                        |
| FGLS                        | Safety glasses.                                                                                                                                                                      | 1                    | 10   |                        |
| FTWZR                       | Tweezers.                                                                                                                                                                            | 1                    | 10   | Grou<br>Bo             |
| FWBTL                       | Water bottle (empty).                                                                                                                                                                | 1                    | 10   |                        |
| FKS                         | Fiber Kevlar shears.                                                                                                                                                                 | 1                    | 10   |                        |
| FWRKMAT                     | Fiber safe workmat.                                                                                                                                                                  | 1                    | 10   |                        |
| Tools (included             | in FCAMKIT and FIELDKITUPG)                                                                                                                                                          |                      |      |                        |
| FJQCVR                      | Fiber cleaver tool.                                                                                                                                                                  | 1                    | 10   |                        |
| OCTT                        | OptiCam <sup>®</sup> Termination Tool; includes batteries, pouch, and two<br>cradles for each OptiCam <sup>®</sup> Connector – LC, SC, and ST (patch<br>cords available separately). | 1                    |      | Ind                    |
| FVFLPC-2.5SMY               | Patch cord for all OptiCam <sup>®</sup> 2.5mm ferrule connectors (SC & ST).                                                                                                          | 1                    | 10   | Lab                    |
| FVFLPC-1.25SMY              | Patch cord for all OptiCam <sup>®</sup> 1.25mm ferrule connectors (LC).                                                                                                              | 1                    | 10   |                        |
|                             | mables (included in FCAMKIT and FCLEANKIT)                                                                                                                                           |                      |      | Iden                   |
| FWP-C                       | Lint-free wipes.                                                                                                                                                                     | 100                  | 1000 |                        |
| FSWB-C                      | Cleaning swabs.                                                                                                                                                                      | 100                  | 1000 |                        |
| FSTY                        | Safety stickers for fiber scraps.                                                                                                                                                    | 1                    | 10   | 6                      |
| PFX-0                       | Permanent marking pen, fine tip, black ink (one included in each kit).                                                                                                               | 12                   | 144  | Mana                   |
| Replacement Pa              | rts                                                                                                                                                                                  |                      |      | Acc                    |
| FJQCVRB                     | Replacement blade for FJQCVR.                                                                                                                                                        | 1                    | 10   |                        |
| FSCC                        | Tool cradles for SC OptiCam <sup>®</sup> Connectors (two per package).                                                                                                               | 1                    | _    |                        |
| FLCC                        | Tool cradles for LC OptiCam <sup>®</sup> Connectors (two per package).                                                                                                               | 1                    | _    | 1                      |
| FSTC                        | Tool cradles for ST OptiCam <sup>®</sup> Connectors (two per package).                                                                                                               | 1                    | —    |                        |
| For con                     | vice and technical support, call 866, 405, 6654 (outside the LLS, and Canada, or                                                                                                     |                      |      |                        |