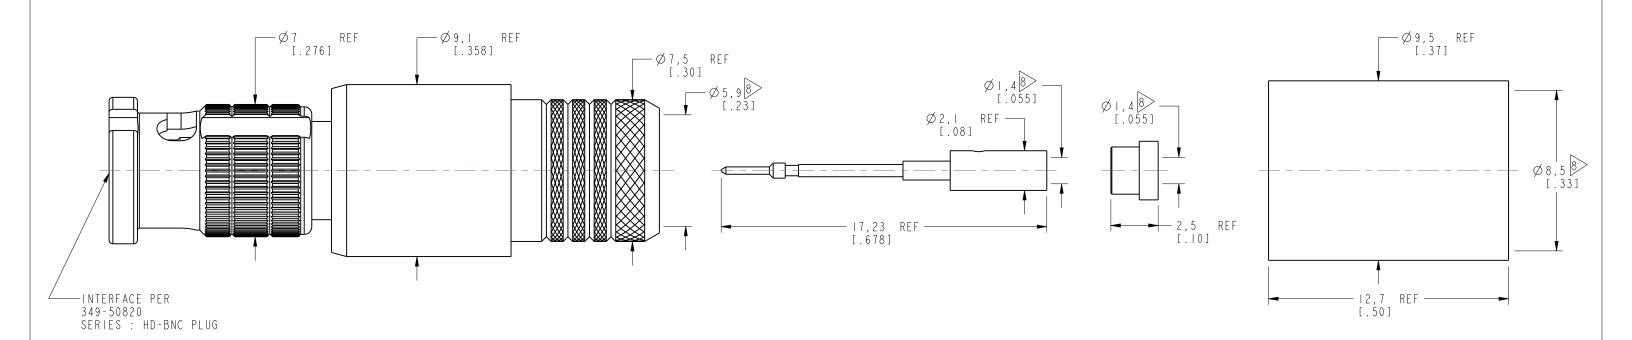

## **CUSTOMER OUTLINE DRAWING**

| ATERIAL                     | D D 4 11111                                        |                                                                                    |                                                                                                   |                                                                                                                                                           |
|-----------------------------|----------------------------------------------------|------------------------------------------------------------------------------------|---------------------------------------------------------------------------------------------------|-----------------------------------------------------------------------------------------------------------------------------------------------------------|
|                             | DRAWN                                              | DATE                                                                               | TITLE                                                                                             |                                                                                                                                                           |
| SEE NOTES                   | S. VO                                              | 19-Jun-18                                                                          | HD BNC STR PLUG FOR                                                                               | Amphenol RF                                                                                                                                               |
|                             | ENGINEER                                           | DATE                                                                               |                                                                                                   |                                                                                                                                                           |
| FERENCE                     | S.VO                                               | 19-Jun-18                                                                          | CANANE LJ. JCUIID CADEL                                                                           | www.amphenolrf.com                                                                                                                                        |
| AR# 8258                    | APPROVED                                           | DATE                                                                               |                                                                                                   | DRAWING NO. 34-1127-12G                                                                                                                                   |
| [F:                         |                                                    |                                                                                    | SCALE 5 0 1 0 SHEET 2 OF 2                                                                        |                                                                                                                                                           |
| ONFIGURATION LEVEL: In Work | CAD FILE                                           |                                                                                    | DWG SIZE REV                                                                                      | - ITEM NO. 34-1127-12G                                                                                                                                    |
| INISH                       |                                                    |                                                                                    | В А                                                                                               | PART NO. 34-1127-12G                                                                                                                                      |
| E F<br>A R<br>E F           | ERENCE<br># 8258<br>:<br>FIGURATION LEVEL: In Work | ENGINEER  ENGINEER  S.VO  # 8258  APPROVED  :  FIGURATION LEVEL: In Work  CAD FILE | ENGINEER DATE  ERENCE S.VO 19-Jun-18  # 8258 APPROVED DATE  :  FIGURATION LEVEL: In Work CAD FILE | S.VO 19-Jun-18 HD BNC STR PLUG FOR CANARE L5.5CUHD CABLE # 8258 APPROVED DATE SCALE: 5.0:1.0 SHEET 2 OF 2 FIGURATION LEVEL: In Work CAD FILE DWG SIZE REV |