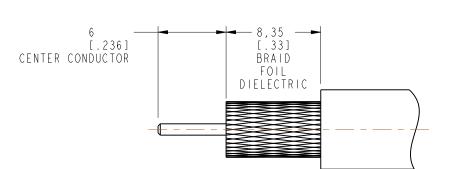

A RELEASE TO MFG. 02-Jan-19 10125 SV

DESCRIPTION

REVISIONS



THIRD ANGLE PROJ. 🕀 🖯

STUD LOCATING
AND INSTALLATION
REMOVAL TOOL GROOVES

DATE

ECN

APPR

## RECOMMENDED CABLE STRIPPING DIMENSIONS



## PROTECTED UNDER U.S. PATENT # 7,553,177

## **CUSTOMER OUTLINE DRAWING**

| ATERIAL                     | D D 4 11111                                        |                                                                                    |                                                                                                   |                                                                                                                                                           |
|-----------------------------|----------------------------------------------------|-------------------------------------------------------------------------