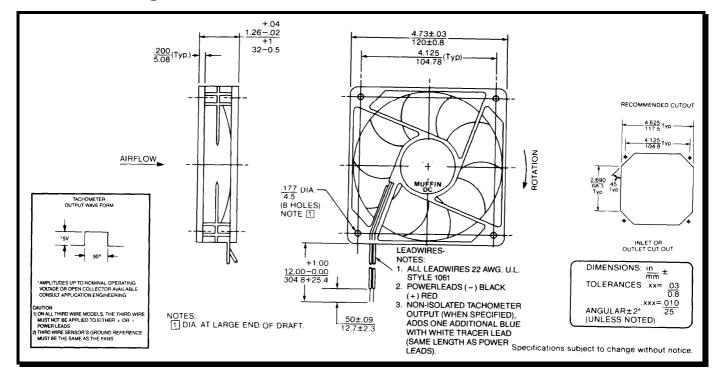

# **SPECIFICATIONS**

**RoHS Compliant** 

Model Number: MC24B7 Part Number: 030599

April 22, 2004



## **Mechanical Drawing:**



## **Motor:**

Nominal Voltage = 24 vdcOperating Voltage Range = 12 - 28 vdcNominal Running Current = 0.230 ampsLocked Rotor Current = 0.830 amps**Running Power** = 5.5 watts Average Speed = 3700Bearings = BallAir Flow = 102 cfmAcoustic  $= 47.8 \, dBA$ 

#### **Construction:**

Venturi: Plastic, Black, UL 94V-0 Propeller: Plastic, Black, UL 94V-0

### **Life Expectancy:**

This fan is designed for continuous duty life of 75,000 hours at  $40^{\circ}$ C.

## **Agency Approvals:**

UL,CE

## **Additional Features:**

Brushless DC Motor Polarity Protected. Locked Rotor Protection Automatic Restart

Operating Temperature: -10°C to 70°C Storage Temperature: -40°C to 85°C

#### **Tachometer:**

Output: 5 V TTL  $I_c$ : 5 mA Typical

Pulses per Revolution: 2 Isolated: No

## **Termination:**