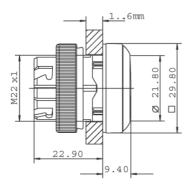

## RAFIX 22 QR - Pushbutton, illuminated, flush lens, square collar, plastic front ring, latching 1.30.240.061/1007

| General information                             |                                              |
|-------------------------------------------------|----------------------------------------------|
| Form of lens                                    | flat lens                                    |
| Color of lens                                   | transparent white                            |
| Color of front ring                             | slate-grey                                   |
| Form of collar                                  | square                                       |
| Dimension                                       |                                              |
| Dimensions                                      | 00.0                                         |
| Dimensions of collar                            | 29.8 x 29.8 mm                               |
| Overall height                                  | 9.4 mm                                       |
| Mounting depth with contact block without cable | 56.4 mm                                      |
| Mounting hole                                   | ø 22.3 mm                                    |
| Mounting grid                                   | 50 x 30 mm                                   |
| Machanical design                               |                                              |
| Mechanical design                               | sing a next                                  |
| Mounting                                        | ring nut                                     |
| Contact function                                | latching                                     |
| Illumination                                    | yes                                          |
| Mechanical characteristics                      |                                              |
| Operating travel                                | <u>4 mm</u>                                  |
| Operating force max.                            | approx. 5 N for 1 switching element          |
| Robustness max.                                 | 100 N                                        |
| Other specifications                            |                                              |
| Operating life (operations)                     | 1,000,000 momentary / 500,000 latching cycle |
| Degree of protection from front side            | IP65 (DIN EN 60529)                          |
| Ambient temp. operating min.                    | -25 °C                                       |
| Ambient temp. operating max.                    | +70 °C                                       |
| Storage temperature min.                        | -40 °C                                       |
| Storage temperature max.                        | +80 °C                                       |
| Environmental restistance                       | acc. to IEC 60068-2-14, -30, -33 and -78     |
| ROHS compliant                                  | yes                                          |
| REACH compliant                                 | yes                                          |
| ·                                               |                                              |