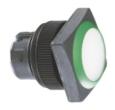

## RAFIX 22 QR - Pushbutton, illuminated, flush lens, square collar, plastic front ring, latching 1.30.240.061/1007

| General information                             |                                              |
|-------------------------------------------------|----------------------------------------------|
| Form of lens                                    | flat lens                                    |
| Color of lens                                   | transparent white                            |
| Color of front ring                             | slate-grey                                   |
| Form of collar                                  | square                                       |
| Dimension                                       |                                              |
| Dimensions                                      | 00.0                                         |
| Dimensions of collar                            | 29.8 x 29.8 mm                               |
| Overall height                                  | 9.4 mm                                       |
| Mounting depth with contact block without cable | 56.4 mm                                      |
| Mounting hole                                   | ø 22.3 mm                                    |
| Mounting grid                                   | 50 x 30 mm                                   |
| Machanical design                               |                                              |
| Mechanical design                               | sing a next                                  |
| Mounting                                        | ring nut                                     |
| Contact function                                | latching                                     |
| Illumination                                    | yes                                          |
| Mechanical characteristics                      |                                              |
| Operating travel                                | <u>4 mm</u>                                  |
| Operating force max.                            | approx. 5 N for 1 switching element          |
| Robustness max.                                 | 100 N                                        |
| Other specifications                            |                                              |
| Operating life (operations)                     | 1,000,000 momentary / 500,000 latching cycle |
| Degree of protection from front side            | IP65 (DIN EN 60529)                          |
| Ambient temp. operating min.                    | -25 °C                                       |
| Ambient temp. operating max.                    | +70 °C                                       |
| Storage temperature min.                        | -40 °C                                       |
| Storage temperature max.                        | +80 °C                                       |
| Environmental restistance                       | acc. to IEC 60068-2-14, -30, -33 and -78     |
| ROHS compliant                                  | yes                                          |
| REACH compliant                                 | yes                                          |
| ·                                               |                                              |