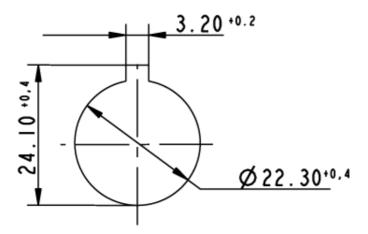

| -25 °C                                       |
| Ambient temp. operating max.                    | +70 °C                                       |
| Storage temperature min.                        | -40 °C                                       |
| Storage temperature max.                        | +80 °C                                       |
| Environmental restistance                       | acc. to IEC 60068-2-14, -30, -33 and -78     |
| ROHS compliant                                  | yes                                          |
| REACH compliant                                 | yes                                          |
| ·                                               |                                              |



## Panel cut-out to IEC 60947-5-1