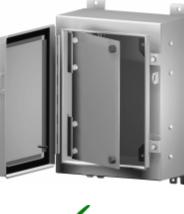

## Swing Panel Kit SPB Series

## **Features**

- Kits are used as accessory to standard Hammond panels (sold separately)
- Allows panel to be mounted in front part of enclosure
- Hinge permits access behind panel
- · Sealing washers preserve approval rating of enclosure
- Panel not included.