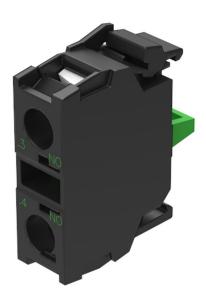

### Switching element

Switching current 10 A Contacts 1 NO

Contact material gold-plated silver

Switching system Slow-make switching element

eao 🔳