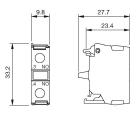

# EAO – Your Expert Partner for **Human Machine Interfaces**

# 45-311.1X10 - Switching element

### 45-311.1X10 - Switching element



Attention: The preview is based on a sample product. This can differ from your current configuration.

#### **Other Attributes**

Weight 0,010 kg

### **Connection Method**

Terminal Screw terminal

### Switching element

Switching current 10 A Contacts 1 NO

Contact material gold-plated silver

Switching system Slow-make switching element

eao 🔳

# EAO – Your Expert Partner for **Human Machine Interfaces**

# 45-311.1X10 - Switching element

## **Dimensions**



## Wiring diagram



### **Additional information**

Front plate mounting