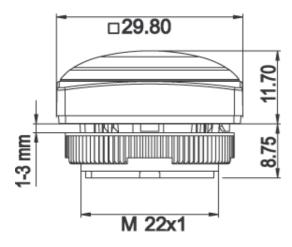

## 1.30.270.055/2201

| General information                  |                                              |
|--------------------------------------|----------------------------------------------|
| Form of lens                         | flat lens                                    |
| Color of lens                        | translucent white                            |
| Color of front ring                  | black                                        |
| Form of collar                       | square                                       |
| Dimensions                           |                                              |
| Dimensions of collar                 | 29.8 x 29.8 mm                               |
| Overall height                       | 9.85 mm                                      |
| Mounting depth                       | PCB 9.2 mm, QC 27 mm                         |
| Mounting hole                        | 22.3 mm                                      |
| Key grid                             | 30 x 30 mm                                   |
|                                      |                                              |
| Mechanical design                    |                                              |
| Mounting                             | ring nut                                     |
| Contact function                     | momentary                                    |
| Illuminability                       | yes                                          |
| Torque for nut ring                  | 1.2 Nm                                       |
| Mechanical characteristics           |                                              |
| Operating travel                     | 4 mm                                         |
| Robustness max.                      | 100 N                                        |
| Other specifications                 |                                              |
| Ambient temp. operating min.         | -25 °C                                       |
| Ambient temp. operating max.         | +70 °C                                       |
| Storage temperature min.             | -40 °C                                       |
| Storage temperature max.             | +80 °C                                       |
| Operating life                       | 1,000,000 momentary / 500,000 latching cycle |
| B10                                  | 1,300,000 momentary / 650,000 latching cycle |
| Degree of protection from front side | IP65 (DIN EN 60529)                          |
| Environmental restistance            | acc. to IEC 60068-2-14, -30, -33 and -78     |
| Salt spray                           | IEC 600 68-2-11                              |
| ROHS compliant                       | yes                                          |
| REACH compliant                      | yes                                          |