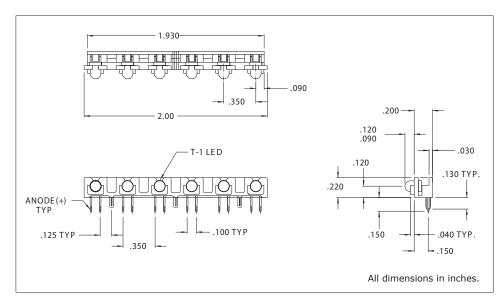

## 5326 Series T-1 Right Angle 6 Wide LED Assembly

## **Features**

- Perfect height and center spacing with 6 T-1 LEDs.
- · Labor-saving single-block installation.
- Standoffs prevent flux entrapment.
- Press-in pins hold part through soldering.
- Compact, only 5.6mm high.

Housing: Black thermoplastic polyester, UL94V-O

Note: Alternate LEDs are also available in this package as a standard variation.

Refer to "Mounting Hole Pattern 2.pdf"