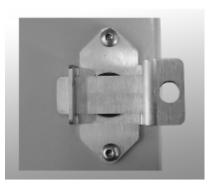

## **Padlock Adaptor**

**EJ Series** 

## Features

- For use with Eclipse Junior (EJ) Series enclosures.
- Padlock adapter fits directly over the slotted quarter turn preventing access.
- 2mm thick 14 gauge stainless steel.
- Stainless steel mounting hardware provided.
- Once installed, the bolts cannot be removed without the door open.
- Easy installed in the field.
- Padlock not included.
- Maintains UL/CSA Type 4, 4X rating.