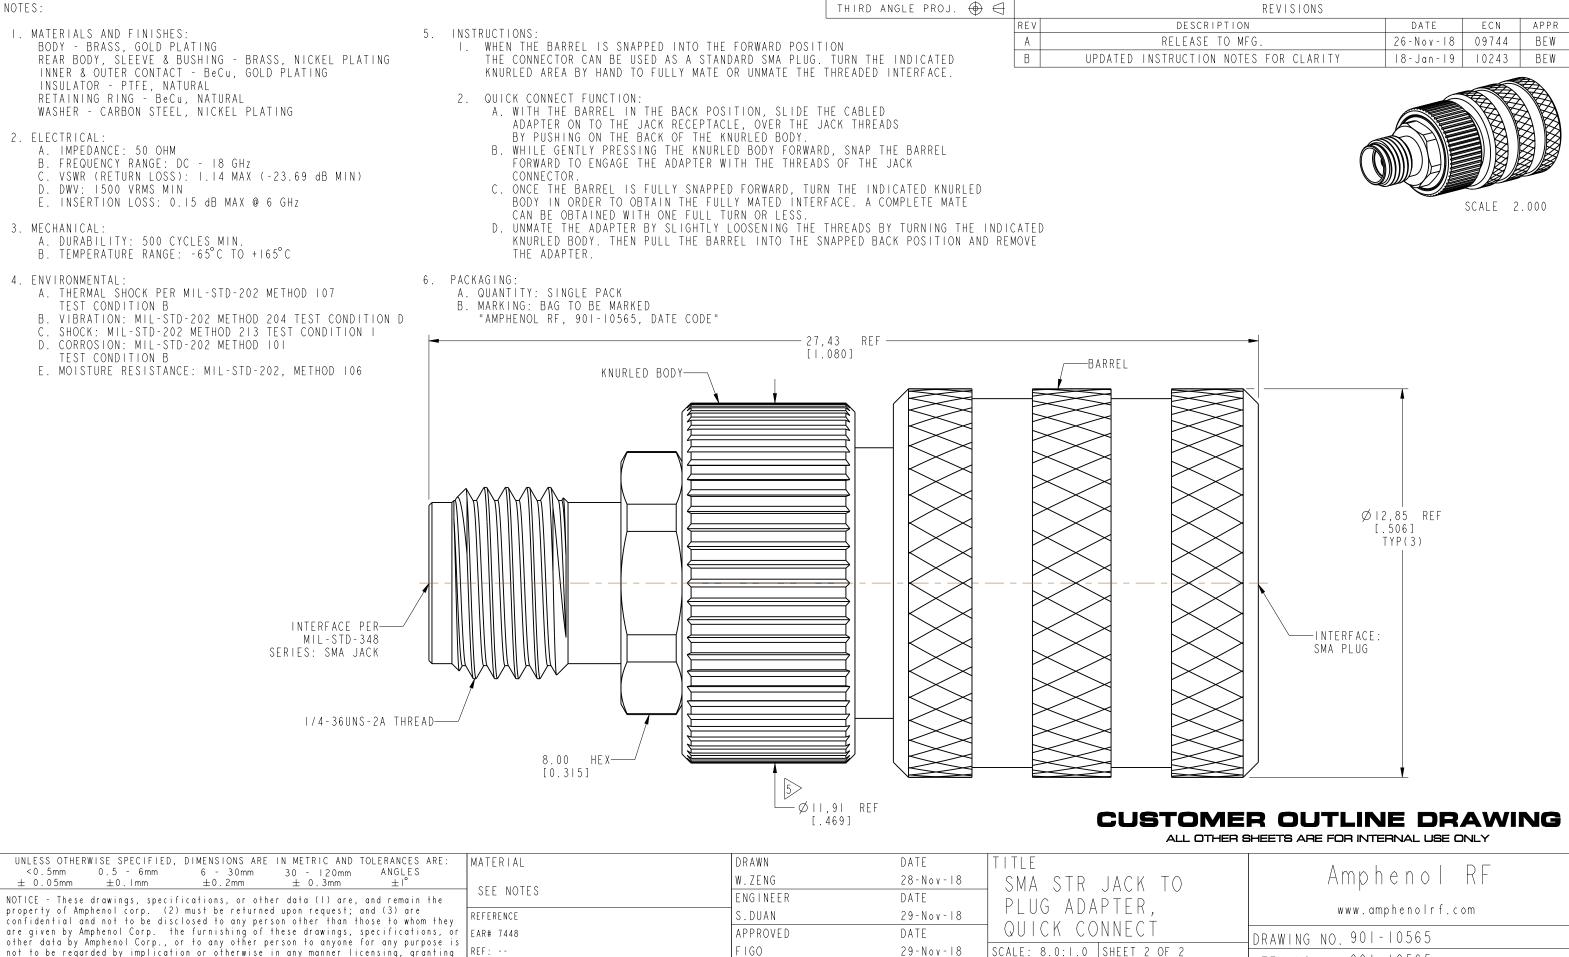

| UNLESS OTHERWISE SPECIFIED, DIMENSIONS ARE IN METRIC AND TOLERANCES ARE:<br><0.5mm 0.5 - 6mm 6 - 30mm 30 - 120mm ANGLES                                               | MATERIAL                     | DRAWN    | DATE      | TITLE                     |
|-----------------------------------------------------------------------------------------------------------------------------------------------------------------------|------------------------------|----------|-----------|---------------------------|
| <0.5mm 0.5 - 6mm 6 - 30mm 30 - I20mm ANGLES<br>± 0.05mm ±0.1mm ±0.2mm ± 0.3mm ±1°                                                                                     |                              | W.ZENG   | 28-Nov-18 | SMA STR JACK T            |
| NOTICE - These drawings, specifications, or other data (1) are, and remain the                                                                                        | SEE NOTES                    | ENGINEER | DATE      | PLUG ADAPTER,             |
| property of Amphenol corp. (2) must be returned upon request; and (3) are confidential and not to be disclosed to any person other than those to whom they            | REFERENCE                    | S.DUAN   | 29-Nov-18 |                           |
| are given by Amphenol Corp. the furnishing of these drawings, specifications, or                                                                                      |                              | APPROVED | DATE      | QUICK CONNECT             |
| other data by Amphenol Corp., or to any other person to anyone for any purpose is<br>not to be regarded by implication or otherwise in any manner licensing, granting | REF:                         | FIGO     | 29-Nov-18 | SCALE: 8.0:1.0 SHEET 2 OF |
| rights to permitting such holder or any other person to manufacture, use or sell<br>any product, process or design, patented or otherwise, that may in any way be     | CONFIGURATION LEVEL: In Work | CAD FILE |           | DWG SIZE                  |
| related to or disclosed by said drawings, specifications, or other data.                                                                                              | FINISH                       |          |           | В                         |