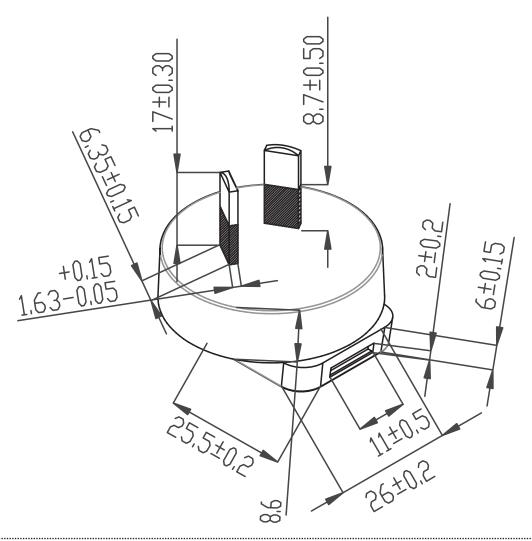

**date** 10/02/2018

page 1 of 2

## MODEL: SMI-AU-1 | DESCRIPTION: AUSTRALIA BLADE

## **FEATURES**

- level VI efficiency
- Australia interchangeable blade
- compatible with SMI6 series





## **MECHANICAL DRAWING**

units: mm



## **REVISION HISTORY**

| rev. | description                                               | date       |
|------|-----------------------------------------------------------|------------|
| 1.0  | initial release                                           | 12/21/2015 |
| 1.01 | housing changed, orientation of blades rotated 90 degrees | 10/02/2018 |

The revision history provided is for informational purposes only and is believed to be accurate.



Headquarters 20050 SW 112th Ave. Tualatin, OR 97062 800.275.4899

Fax 503.612.2383 cui.com techsupport@cui.com

CUI offers a one (1) year limited warranty. Complete warranty information is listed on our website.

CUI reserves the right to make changes to the product at any time without notice. Information provided by CUI is believed to be acc