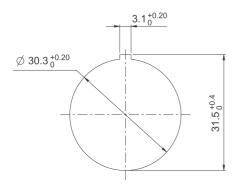

## 1.30.290.031/2500

| General information                  |                                              |
|--------------------------------------|----------------------------------------------|
| Form of lens                         | flush                                        |
| Color of lens                        | translucent green                            |
| Front ring                           | stainless steel                              |
| Form of collar                       | round                                        |
| Dimensions                           |                                              |
| Dimensions                           | 7. 24 F mars                                 |
| Dimensions of collar                 | ø 34.5 mm                                    |
| Overall height                       | 3.45 mm                                      |
| Mounting hole                        | 30.3 mm                                      |
| Key grid                             | min. 35 x 35 mm                              |
| Mechanical design                    |                                              |
| Mounting                             | threaded ring + adapter                      |
| Contact function                     | latching                                     |
| Illuminability                       | yes                                          |
| Torque for nut ring                  | 1.2 Nm                                       |
|                                      |                                              |
| Mechanical characteristics           |                                              |
| Operating travel                     | 4 mm                                         |
| Robustness max.                      | 100 N                                        |
| Other specifications                 |                                              |
| Ambient temp. operating min.         | -25 °C                                       |
| Ambient temp. operating max.         | +70 °C                                       |
| Storage temperature min.             | -40 °C                                       |
| Storage temperature max.             | +80 °C                                       |
| Operating life                       | 1,000,000 momentary / 500,000 latching cycle |
| B10                                  | 1,300,000 momentary / 650,000 latching cycle |
| Degree of protection from front side | IP65 (DIN EN 60529)                          |
| Environmental restistance            | acc. to IEC 60068-2-14, -30, -33 and -78     |
| Salt spray                           | IEC 600 68-2-11                              |
| ROHS compliant                       | yes                                          |
| REACH compliant                      | yes                                          |