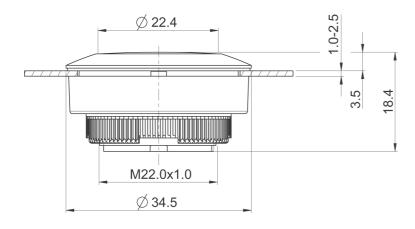

## 1.30.290.031/2500

| General information                  |                                              |
|--------------------------------------|----------------------------------------------|
| Form of lens                         | flush                                        |
| Color of lens                        | translucent green                            |
| Front ring                           | stainless steel                              |
| Form of collar                       | round                                        |
| Dimensions                           |                                              |
| Dimensions                           | 7. 24 F mars                                 |
| Dimensions of collar                 | ø 34.5 mm                                    |
| Overall height                       | 3.45 mm                                      |
| Mounting hole                        | 30.3 mm                                      |
| Key grid                             | min. 35 x 35 mm                              |
| Mechanical design                    |                                              |
| Mounting                             | threaded ring + adapter                      |
| Contact function                     | latching                                     |
| Illuminability                       | yes                                          |
| Torque for nut ring                  | 1.2 Nm                                       |
|                                      |                                              |
| Mechanical characteristics           |                                              |
| Operating travel                     | 4 mm                                         |
| Robustness max.                      | 100 N                                        |
| Other specifications                 |                                              |
| Ambient temp. operating min.         | -25 °C                                       |
| Ambient temp. operating max.         | +70 °C                                       |
| Storage temperature min.             | -40 °C                                       |
| Storage temperature max.             | +80 °C                                       |
| Operating life                       | 1,000,000 momentary / 500,000 latching cycle |
| B10                                  | 1,300,000 momentary / 650,000 latching cycle |
| Degree of protection from front side | IP65 (DIN EN 60529)                          |
| Environmental restistance            | acc. to IEC 60068-2-14, -30, -33 and -78     |
| Salt spray                           | IEC 600 68-2-11                              |
| ROHS compliant                       | yes                                          |
| REACH compliant                      | yes                                          |