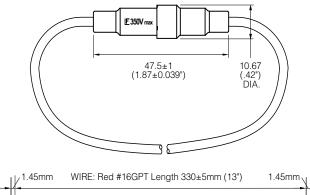

### **Dimensions**

### **Product Characteristics**

| Compatible Fuses    | 2AG or 5×20mm                                                                                                                                                                                                    |  |
|---------------------|------------------------------------------------------------------------------------------------------------------------------------------------------------------------------------------------------------------|--|
| Electrical          | This fuseholder, part number 150274, is intended for use with 2AG and 5 × 20mm fuses. Maximum current ratings are 5 amperes at 250V for the 2AG size fuses and 10 amperes at 250V for the 5 × 20mm size fuses.** |  |
| Body                | Black Nylon, UL94 V-0                                                                                                                                                                                            |  |
| Terminals           | Brass                                                                                                                                                                                                            |  |
| Wire                | 16 Awg size; Nominal o.d. 0.104"; color Red                                                                                                                                                                      |  |
| Lead Pull Test      | Will withstand 10 lb. pull.                                                                                                                                                                                      |  |
| Ambient Temperature | -40°C to +80°C.                                                                                                                                                                                                  |  |