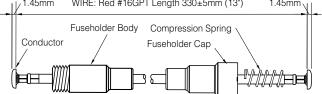

### **Dimensions**

### **Product Characteristics**

| Compatible Fuses    | 2AG or 5×20mm                                                                                                                                                                                                    |  |
|---------------------|------------------------------------------------------------------------------------------------------------------------------------------------------------------------------------------------------------------|--|
| Electrical          | This fuseholder, part number 150274, is intended for use with 2AG and 5 × 20mm fuses. Maximum current ratings are 5 amperes at 250V for the 2AG size fuses and 10 amperes at 250V for the 5 × 20mm size fuses.** |  |
| Body                | Black Nylon, UL94 V-0                                                                                                                                                                                            |  |
| Terminals           | Brass                                                                                                                                                                                                            |  |
| Wire                | 16 Awg size; Nominal o.d. 0.104"; color Red                                                                                                                                                                      |  |
| Lead Pull Test      | Will withstand 10 lb. pull.                                                                                                                                                                                      |  |
| Ambient Temperature | -40°C to +80°C.                                                                                                                                                                                                  |  |