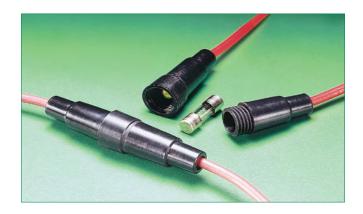

### **Product Characteristics**

| Compatible Fuses    | 2AG or 5×20mm                                                                                                                                                                                                    |  |
|---------------------|------------------------------------------------------------------------------------------------------------------------------------------------------------------------------------------------------------------|--|
| Electrical          | This fuseholder, part number 150274, is intended for use with 2AG and 5 × 20mm fuses. Maximum current ratings are 5 amperes at 250V for the 2AG size fuses and 10 amperes at 250V for the 5 × 20mm size fuses.** |  |
| Body                | Black Nylon, UL94 V-0                                                                                                                                                                                            |  |
| Terminals           | Brass                                                                                                                                                                                                            |  |
| Wire                | 16 Awg size; Nominal o.d. 0.104"; color Red                                                                                                                                                                      |  |
| Lead Pull Test      | Will withstand 10 lb. pull.                                                                                                                                                                                      |  |
| Ambient Temperature | -40°C to +80°C.                                                                                                                                                                                                  |  |