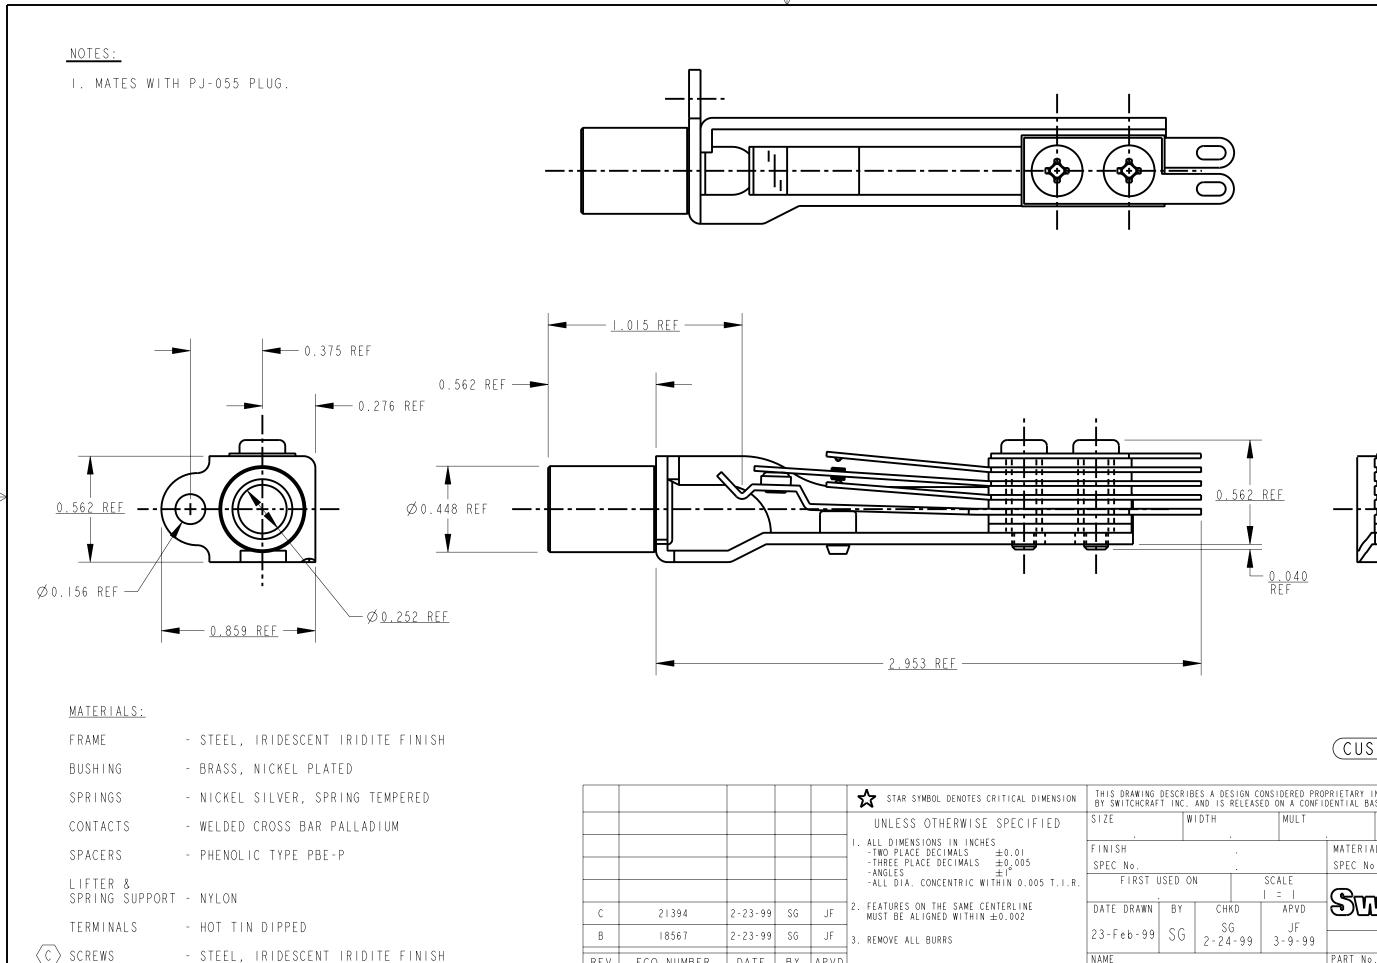

CUSTOMER DRAWING

|     |            |         |    |      | STAR SYMBOL DENOTES CRITICAL DIMENSION                              | THIS DRAWING<br>BY SWITCHCRAF | DESCRIBE<br>T INC. A | ES A DESIGN CC<br>AND IS RELEASE | ONSIDERED PRO<br>D ON A CONFI | DPRIETARY IN NATURE, DEVELOPED AND MANUFACTURED IDENTIAL BASIS FOR IDENTIFICATION PURPOSES ONLY. |              |           |         |  |
|-----|------------|---------|----|------|---------------------------------------------------------------------|-------------------------------|----------------------|----------------------------------|-------------------------------|--------------------------------------------------------------------------------------------------|--------------|-----------|---------|--|
|     |            |         |    |      | UNLESS OTHERWISE SPECIFIED                                          | SIZE                          | WI                   | DTH                              | MULT                          |                                                                                                  | LBS/M        | TEMPE     | TEMPER  |  |
|     |            |         |    |      | I. ALL DIMENSIONS IN INCHES<br>  -TWO PLACE DECIMALS ±0.01          | FINISH                        |                      |                                  |                               | MATERIAL                                                                                         |              |           |         |  |
|     |            |         |    |      | │ -THREE PLACE DECIMALS ±0.005<br>│ -ANGLES ±1°                     | SPEC No.                      |                      |                                  | SPEC No.                      |                                                                                                  |              |           |         |  |
|     |            |         |    |      | -ALL DIA. CONCENTRIC WITHIN 0.005 T.I.R.                            | FIRST USED ON SCALE           |                      |                                  |                               |                                                                                                  |              |           |         |  |
|     |            |         |    |      |                                                                     |                               |                      |                                  | =                             | (Run                                                                                             | vilceh       | رش المراد | ഹദ്ദ്രം |  |
| C   | 21394      | 2-23-99 | SG | JF   | 2. FEATURES ON THE SAME CENTERLINE<br>MUST BE ALIGNED WITHIN ±0.002 | DATE DRAWN                    | BY                   | CHKD                             | APVD                          | ىنارى                                                                                            | ں ان کی سالا |           | ZUUU    |  |
| В   | 18567      | 2-23-99 | SG | JF   | 3. REMOVE ALL BURRS                                                 | 23-Feb-99                     | SG                   | SG<br>2-24-99                    | JF<br>3 - 9 - 99              |                                                                                                  | SHEET        | OF        |         |  |
| REV | ECO NUMBER | DATE    | ВΥ | APVD |                                                                     | NAME                          |                      |                                  |                               | PART No                                                                                          |              |           | REV     |  |
|     | REVISIONS  |         |    |      | DO NOT SCALE DRAWING                                                | TELEPHONE JACK                |                      |                                  |                               | MT334F                                                                                           | -            |           |         |  |