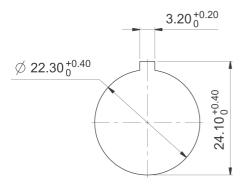

| -40 °C                                       |
| Storage temperature max.             | +80 °C                                       |
| Operating life                       | 1,000,000 momentary / 500,000 latching cycle |
| B10                                  | 1,300,000 momentary / 650,000 latching cycle |
| Degree of protection from front side | IP65 (DIN EN 60529)                          |
| Environmental restistance            | acc. to IEC 60068-2-14, -30, -33 and -78     |
| Salt spray                           | IEC 600 68-2-11                              |
| ROHS compliant                       | yes                                          |
| REACH compliant                      | yes                                          |



## Panel cut-out to IEC 60947-5-1