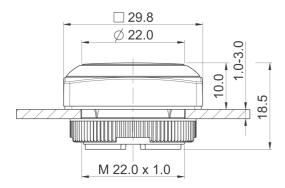

## RAFIX 22 FS<sup>+</sup> - Pushbutton, illuminated, flush lens, square collar, plastic front ring, momentary 1.30.270.051/2203

| General information                  |                                              |
|--------------------------------------|----------------------------------------------|
| Form of lens                         | flat lens                                    |
| Color of lens                        | translucent white                            |
| Color of front ring                  | red                                          |
| Form of collar                       | square                                       |
| Dimensions                           |                                              |
| Dimensions of collar                 | 29.8 x 29.8 mm                               |
| Width of collar                      | 29.8 mm                                      |
| Overall height                       | 9.85 mm                                      |
| Mounting depth                       | PCB 9.2 mm, QC 27 mm                         |
| Mounting hole                        | 22.3 mm                                      |
| Key grid                             | 30 x 30 mm                                   |
|                                      |                                              |
| Mechanical design                    |                                              |
| Mounting                             | ring nut                                     |
| Contact function                     | momentary                                    |
| Illuminability                       | yes                                          |
| Torque for nut ring                  | 1.2 Nm                                       |
| Mechanical characteristics           |                                              |
| Operating travel                     | 4 mm                                         |
| Robustness max.                      | 100 N                                        |
| Other specifications                 |                                              |
| Ambient temp. operating min.         | -25 °C                                       |
| Ambient temp. operating max.         | +70 °C                                       |
| Storage temperature min.             | -40 °C                                       |
| Storage temperature max.             | +80 °C                                       |
| Operating life                       | 1,000,000 momentary / 500,000 latching cycle |
| B10                                  | 1,300,000 momentary / 650,000 latching cycle |
| Degree of protection from front side | IP65 (DIN EN 60529)                          |
| Environmental restistance            | acc. to IEC 60068-2-14, -30, -33 and -78     |
| Salt spray                           | IEC 600 68-2-11                              |
| ROHS compliant                       | yes                                          |
| REACH compliant                      | yes                                          |