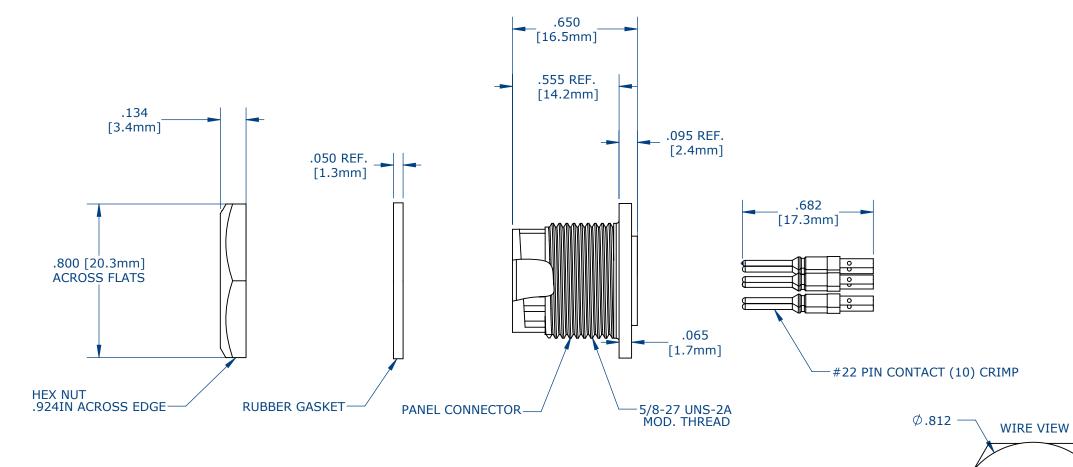

## **CUSTOMER DRAWING**

|                                                                                                                                                | AC                                                | AM                                                                   | 08/10/16                                      | FIRST D                                                     | RAW               | N               |               |                                |  |
|------------------------------------------------------------------------------------------------------------------------------------------------|---------------------------------------------------|----------------------------------------------------------------------|-----------------------------------------------|-------------------------------------------------------------|-------------------|-----------------|---------------|--------------------------------|--|
| R                                                                                                                                              | REV.                                              | INIT.                                                                | DATE                                          | DESCRIPTION                                                 |                   |                 |               |                                |  |
| ALL INFORMATION ILLUSTRATED IS THE PROPERTY OF "CONXALL CORPORATION." UNAUTHORIZED DUPLICATION OR DISTRIBUTION OF THIS DOCUMENT IS PROHIBITED. |                                                   |                                                                      | ORIG. DRAWN BY: DATE: AM 08/10/16 CHECKED BY: |                                                             |                   | conxall         |               |                                |  |
| ALL UNITS ARE IN FEET, INCHES, FRACTION OF INCHES AND DECIMALS. UNLESS OTHERWISE SPECIFIED                                                     |                                                   | APPROVED BY:                                                         |                                               | TITLE: PANEL CONNECTOR ASSEMBLY  (9) #22 PIN CONTACT, CRIMP |                   |                 |               |                                |  |
|                                                                                                                                                | 3                                                 | TOLERANCES:<br>PLACE DECIMALS ±.005<br>ANGLES ±1°<br>FRACTIONS ±1/16 | CIMALS ±.005<br>LES ±1°                       | SCALE<br>NTS                                                | size<br>B         | SHEET<br>1 OF 1 | CUSTOMER:     | MINI-CON-X<br>STANDARD PRODUCT |  |
|                                                                                                                                                | = CRITICAL CHARACTERISTIC     FLAG PER SPEC. XXXX |                                                                      | FILE:                                         |                                                             | DIRECTORY:<br>SLW | PART<br>NUMBER: | W7880-9PG-300 | REV<br>OA                      |  |