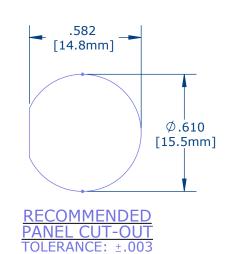

## **CUSTOMER DRAWING**

|                                                                                                                                                | AC                                                | AM                                                                   | 08/10/16                                      | FIRST D                                                     | RAW               | N               |               |                                |  |
|------------------------------------------------------------------------------------------------------------------------------------------------|---------------------------------------------------|----------------------------------------------------------------------|-----------------------------------------------|-------------------------------------------------------------|-------------------|-----------------|---------------|--------------------------------|--|
| R                                                                                                                                              | REV.                                              | INIT.                                                                | DATE                                          | DESCRIPTION                                                 |                   |                 |               |                                |  |
| ALL INFORMATION ILLUSTRATED IS THE PROPERTY OF "CONXALL CORPORATION." UNAUTHORIZED DUPLICATION OR DISTRIBUTION OF THIS DOCUMENT IS PROHIBITED. |                                                   |                                                                      | ORIG. DRAWN BY: DATE: AM 08/10/16 CHECKED BY: |                                                             |                   | conxall         |               |                                |  |
| ALL UNITS ARE IN FEET, INCHES, FRACTION OF INCHES AND DECIMALS. UNLESS OTHERWISE SPECIFIED                                                     |                                                   | APPROVED BY:                                                         |                                               | TITLE: PANEL CONNECTOR ASSEMBLY  (9) #22 PIN CONTACT, CRIMP |                   |                 |               |                                |  |
|                                                                                                                                                | 3                                                 | TOLERANCES:<br>PLACE DECIMALS ±.005<br>ANGLES ±1°<br>FRACTIONS ±1/16 | CIMALS ±.005<br>LES ±1°                       | SCALE<br>NTS                                                | size<br>B         | SHEET<br>1 OF 1 | CUSTOMER:     | MINI-CON-X<br>STANDARD PRODUCT |  |
|                                                                                                                                                | = CRITICAL CHARACTERISTIC     FLAG PER SPEC. XXXX |                                                                      | FILE:                                         |                                                             | DIRECTORY:<br>SLW | PART<br>NUMBER: | W7880-9PG-300 | REV<br>OA                      |  |