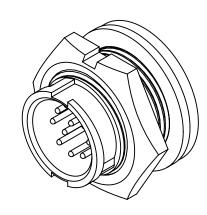

## **CUSTOMER DRAWING**

|                                                                                                                                                | AC                                                | AM                                                                   | 08/10/16                                      | FIRST D                                                     | RAW               | N               |               |                                |  |
|------------------------------------------------------------------------------------------------------------------------------------------------|---------------------------------------------------|----------------------------------------------------------------------|-----------------------------------------------|-------------------------------------------------------------|-------------------|-----------------|---------------|--------------------------------|--|
| R                                                                                                                                              | REV.                                              | INIT.                                                                | DATE                                          | DESCRIPTION                                                 |                   |                 |               |                                |  |
| ALL INFORMATION ILLUSTRATED IS THE PROPERTY OF "CONXALL CORPORATION." UNAUTHORIZED DUPLICATION OR DISTRIBUTION OF THIS DOCUMENT IS PROHIBITED. |                                                   |                                                                      | ORIG. DRAWN BY: DATE: AM 08/10/16 CHECKED BY: |                                                             |                   | conxall         |               |                                |  |
| ALL UNITS ARE IN FEET, INCHES, FRACTION OF INCHES AND DECIMALS. UNLESS OTHERWISE SPECIFIED                                                     |                                                   | APPROVED BY:                                                         |                                               | TITLE: PANEL CONNECTOR ASSEMBLY  (9) #22 PIN CONTACT, CRIMP |                   |                 |               |                                |  |
|                                                                                                                                                | 3                                                 | TOLERANCES:<br>PLACE DECIMALS ±.005<br>ANGLES ±1°<br>FRACTIONS ±1/16 | CIMALS ±.005<br>LES ±1°                       | SCALE<br>NTS                                                | size<br>B         | SHEET<br>1 OF 1 | CUSTOMER:     | MINI-CON-X<br>STANDARD PRODUCT |  |
|                                                                                                                                                | = CRITICAL CHARACTERISTIC     FLAG PER SPEC. XXXX |                                                                      | FILE:                                         |                                                             | DIRECTORY:<br>SLW | PART<br>NUMBER: | W7880-9PG-300 | REV<br>OA                      |  |