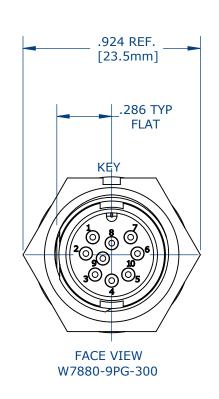

CUSTOMER PRINT

W7880-9PG-300

## **CUSTOMER DRAWING**

|                                                                                                                                                | AC                                                | AM                                                                   | 08/10/16                                      | FIRST D                                                     | RAW               | N               |               |                                |  |
|------------------------------------------------------------------------------------------------------------------------------------------------|---------------------------------------------------|----------------------------------------------------------------------|-----------------------------------------------|-------------------------------------------------------------|-------------------|-----------------|---------------|--------------------------------|--|
| R                                                                                                                                              | REV.                                              | INIT.                                                                | DATE                                          | DESCRIPTION                                                 |                   |                 |               |                                |  |
| ALL INFORMATION ILLUSTRATED IS THE PROPERTY OF "CONXALL CORPORATION." UNAUTHORIZED DUPLICATION OR DISTRIBUTION OF THIS DOCUMENT IS PROHIBITED. |                                                   |                                                                      | ORIG. DRAWN BY: DATE: AM 08/10/16 CHECKED BY: |                                                             |                   | conxall         |               |                                |  |
| ALL UNITS ARE IN FEET, INCHES, FRACTION OF INCHES AND DECIMALS. UNLESS OTHERWISE SPECIFIED                                                     |                                                   | APPROVED BY:                                                         |                                               | TITLE: PANEL CONNECTOR ASSEMBLY  (9) #22 PIN CONTACT, CRIMP |                   |                 |               |                                |  |
|                                                                                                                                                | 3                                                 | TOLERANCES:<br>PLACE DECIMALS ±.005<br>ANGLES ±1°<br>FRACTIONS ±1/16 | CIMALS ±.005<br>LES ±1°                       | SCALE<br>NTS                                                | size<br>B         | SHEET<br>1 OF 1 | CUSTOMER:     | MINI-CON-X<br>STANDARD PRODUCT |  |
|                                                                                                                                                | = CRITICAL CHARACTERISTIC     FLAG PER SPEC. XXXX |                                                                      | FILE:                                         |                                                             | DIRECTORY:<br>SLW | PART<br>NUMBER: | W7880-9PG-300 | REV<br>OA                      |  |