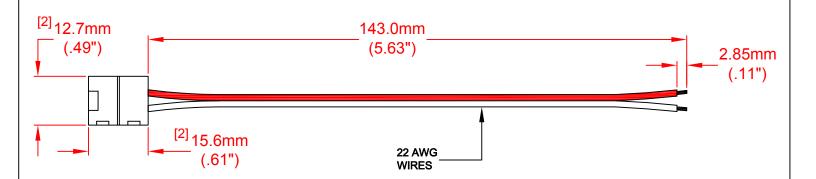

JKL PART NO.: ZCH-143HD-8 I

|          |                             |          | METRIC                                            | DIMENSION<br>IN mm (IN                      | -    |                        | IK                                      | COMPON        | JENTS COD        | DOD AT      | TON    |  |
|----------|-----------------------------|----------|---------------------------------------------------|---------------------------------------------|------|------------------------|-----------------------------------------|---------------|------------------|-------------|--------|--|
|          |                             |          | $\left  \bigoplus_{i=1}^{n} \right $              | TOLERANCE UNLESS<br>OTHERWISE SPECIFIED     |      | COMPONENTS CORPORATION |                                         |               |                  |             |        |  |
| L        | +                           |          | 7                                                 | 1 PL +/- REF.<br>2 PL +/- REF.<br>ANGLE +/- |      | ''''ב                  | NO SOLDER 8mm FLEX TAPE INPUT CONNECTOR |               |                  |             |        |  |
| $\vdash$ |                             |          | THIRD ANGLE PROJECTION                            |                                             |      |                        |                                         |               |                  |             |        |  |
| $\vdash$ |                             |          |                                                   | APPV'D BY                                   | DATE | SIZE                   | FSCM NO.                                |               | ZCH-143H[        | )-8I        |        |  |
| r        | RELEASE & CANCEL PL-1409-03 | 10/10/14 |                                                   |                                             |      |                        | 55335                                   |               |                  | T           |        |  |
| R        | EV. DESCRIPTION/ECO         | APPV'D   | - CAD DRAWING -<br>MANHAL REVISIONS NOT PERMITTED |                                             |      | SCALE                  |                                         | DATE 10/10/14 | REVISION<br>DATE | REV.<br>NO. | 1 of 1 |  |