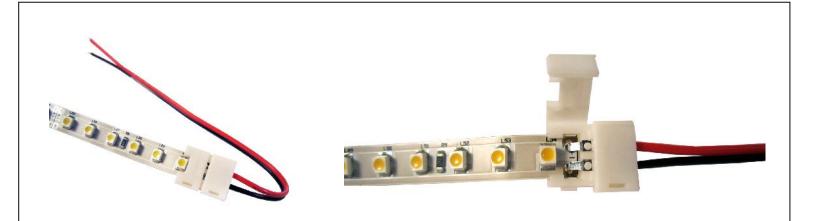

## NOTES:

- 1. OPERATION
  - GENTLY LIFT LATCH AT SIDE OF CONNECTOR.
  - 2. SWING COVER OFF OF CONTACTS.
  - 3. SLIDE THE FLEX TAPE INTO THE CONNECTOR PLACING THE EDGE OF THE FLEX TAPE UNDER 2 HOLD DOWN TABS.
  - 4. FOLD OVER THE COVER AND PRESS IN PLACE UNTIL THE LATCH IS FULLY ENGAGED.
- 2. LIMIT CURRENT TO A MAXIMUM OF 5 AMPS.